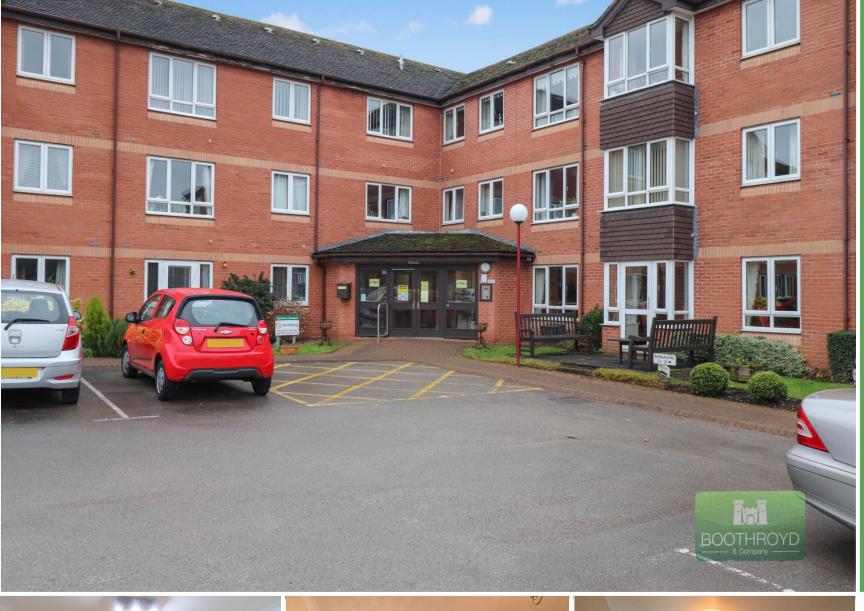

### ENTRANCE

Approached over a secure communal entrance, designated lift and stairway leading to an internal corridor leading to the second floor apartment.

## TENURE

The property has 93 years remaining on the lease. The service charge is £203 per month which covers the resident manager, 24 hour security system, water rates, external window cleaning, communal area, cleaning and gardening. Communal facilities include two guest suites, a launderette, lounge and hair dressing salon, hobby room, quiet area and communal parking. The ground rent is £122.83 per half year. There is a lift to all floors.