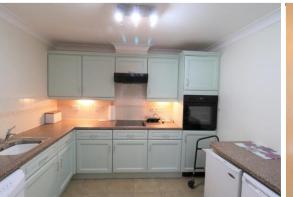

### KITCHEN

 $7' 6" \times 10' 0" (2.29m \times 3.06m)$ 

Fitted with a range of matching painted base and wall units with chrome handles, marble effect rounded edge work surfaces, single drainer stainless sink unit, four ring Creda electric hob with illuminated extractor hood above, eye level single electric fan assisted oven and grill, space for under counter fridge and freezer, space and plumbing for automatic washing machine, ceramic tiling to splash backs, vinyl click tiled floor covering, coving, central ceiling spot light.