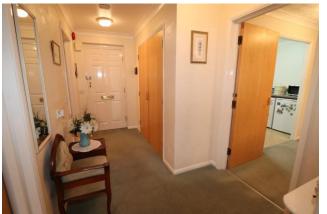

### ENTRANCE

Approached over a secure communal entrance, designated lift and stairway leading to an internal corridor leading to the second floor apartment.

#### RECEPTION HALL

Coving, central ceiling light, smoke alarm, useful built-in double storage cupboard with hanging rail and fitted shelf housing the electric isolation unit and meter, fitted light, wall mounted Creda electric storage heater with shelf over, warden control and entry door release system for the front door, door to