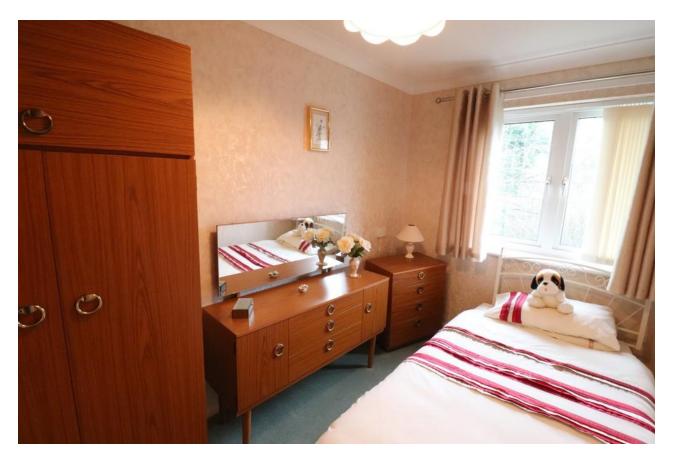

## DOUBLE BEDROOM ONE

 $13' 7" \times 9' 0" (4.16m \times 2.76m)$ 

Central ceiling light, coving, range of waist level power points, wall mounted Creda storage heater with shelf above, wall mounted t.v point, built-in mirror sliding double wardrobe with hanging rail and fitted shelving, double glazed window with views across parkland.

## BEDROOM TWO

10' 0" × 6' 5" (3.06m × 1.96m)

With double glazed window to rear, central ceiling light, waist level double power points, wall mounted Creda electric convection heater.