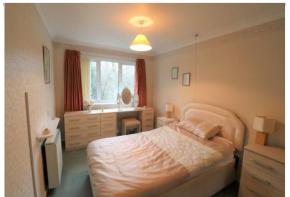

## DOUBLE BEDROOM ONE

 $13' 7" \times 9' 0" (4.16m \times 2.76m)$ 

Central ceiling light, coving, range of waist level power points, wall mounted Creda storage heater with shelf above, wall mounted t.v point, built-in mirror sliding double wardrobe with hanging rail and fitted shelving, double glazed window with views across parkland.