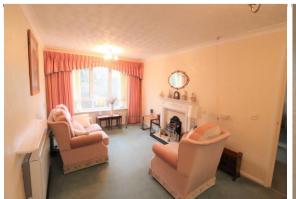

#### LOUNGE

16' 7" × 10' 0" (5.07m × 3.06m)

With double glazed window to rear providing a bright and airy room with views across parkland, wall mounted electric night storage heater with shelf above, t.v. aerial and telephone points, waist level power points, feature living flame effect electric fire, marble composition hearth, white wooden mantel and surround, coving, two ceiling lights, warden control cord.