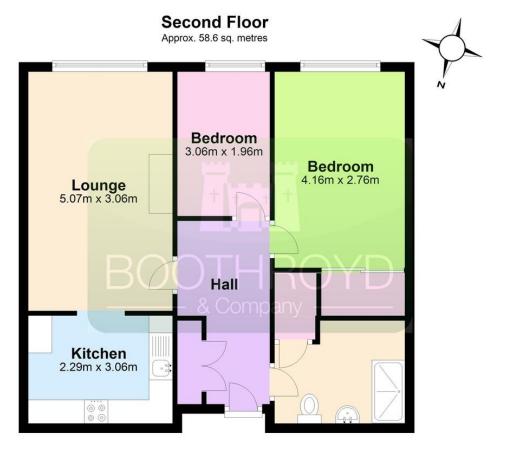

## THE PROPERTY

A spacious two bedroom, second floor, retirement apartment with full double glazing and offering spacious rooms overlooking parkland. The property comprises: entrance reception hallway with built-in cupboard, good size living room, large double bedroom, bedroom 2/dining room, good size kitchen with integrated oven and hob, large shower room with good size walk-in shower. Internal inspection is highly recommended to appreciate this good apartment. The qualifying age for this property is 55 years and over.

### ENTRANCE

Approached over a secure communal entrance, designated lift and stairway leading to an internal corridor leading to the second floor apartment.

#### RECEPTION HALL

Coving, central ceiling light, smoke alarm, useful built-in double storage cupboard with hanging rail and fitted shelf housing the electric isolation unit and meter, fitted light, wall mounted Creda electric storage heater with shelf over, warden control and entry door release system for the front door, door to

#### LOUNGE

16' 7" × 10' 0" (5.07m × 3.06m)

With double glazed window to rear providing a bright and airy room with views across parkland, wall mounted electric night storage heater with shelf above, t.v. aerial and telephone points, waist level power points, feature living flame effect electric fire, marble composition hearth, white wooden mantel and surround, coving, two ceiling lights, warden control cord.

### KITCHEN

 $7' 6" \times 10' 0" (2.29m \times 3.06m)$ 

Fitted with a range of matching painted base and wall units with chrome handles, marble effect rounded edge work surfaces, single drainer stainless sink unit, four ring Creda electric hob with illuminated extractor hood above, eye level single electric fan assisted oven and grill, space for under counter fridge and freezer, space and plumbing for automatic washing machine, ceramic tiling to splash backs, vinyl click tiled floor covering, coving, central ceiling spot light.

## DOUBLE BEDROOM ONE

 $13' 7" \times 9' 0" (4.16m \times 2.76m)$ 

Central ceiling light, coving, range of waist level power points, wall mounted Creda storage heater with shelf above, wall mounted t.v point, built-in mirror sliding double wardrobe with hanging rail and fitted shelving, double glazed window with views across parkland.

## BEDROOM TWO

10' 0" × 6' 5" (3.06m × 1.96m)

With double glazed window to rear, central ceiling light, waist level double power points, wall mounted Creda electric convection heater.

#### BATHROOM

Three piece champagne coloured suite, with low level w.c., pedestal wash hand basin, step up to a large walk-in shower cubicle, Triton electric shower, ceramic tiling to full height to all walls, Karndean flooring, central ceiling light, coving, extractor fan, wall mounted electric heated chrome towel rail, further

# FIXTURES AND FITTINGS

All fixtures and fittings as mentioned in our sales particulars are included; electric recliner chair and television are expressly excluded.

Total area: approx. 58.6 sq. metres