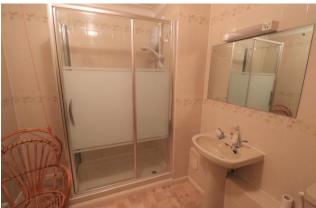

#### BATHROOM

Three piece champagne coloured suite, with low level w.c., pedestal wash hand basin, step up to a large walk-in shower cubicle, Triton electric shower, ceramic tiling to full height to all walls, Karndean flooring, central ceiling light, coving, extractor fan, wall mounted electric heated chrome towel rail, further

electric convection heater, built-in airing cupboard with lagged copper cylinder and fitted immersion heater and cold water tank, range of slatted shelving.