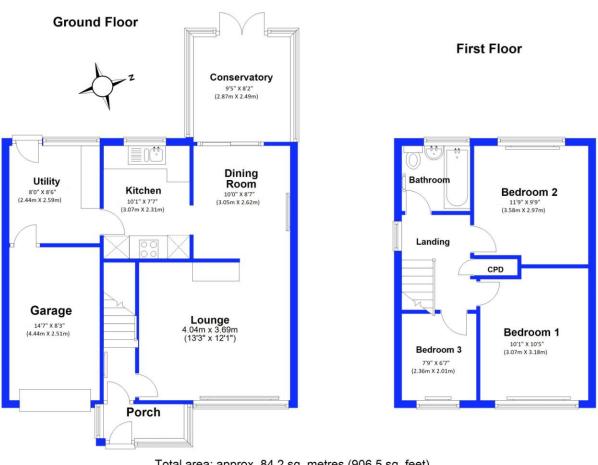

#### **Overview**

- 3-Bedroom Detached Family Home
- Popular Location
- Living Room & separate
  Dining Room
- Conservatory
- Kitchen & Utility
- 3 Bedrooms & Family

Bathroom

Garden, Garage & Driveway

Parking

#### **Brief Description**

This established 3-Bedroom Detached family home is in the popular area of Muxton, and offers you spacious family-friendly accommodation and a good-size Garden to the rear.

With driveway Parking and a single Garage, the internal accommodation to the ground floor comprises: Entrance Hall, Lounge, Dining Room, Kitchen, Utility and Conservatory; to the first floor are three Bedrooms and the Family Bathroom.

### Helping <mark>you</mark> move

Total area: approx. 84.2 sq. metres (906.5 sq. feet)

This floor plan has been prepared for the exclusive use of Barbers Estate Agents. All due care has been taken in the preparation of this floor plan which should be used for illustrative purposes only. All sizes were mand dimensions of rooms and walls are approximate. The positioning of windows, doors, openings, fixture and fittings are approximate and for use as a guide only. This floor plan is not, nor should it be taken as, a true and exact representation of the subject property. Plan produced using PlanUp.