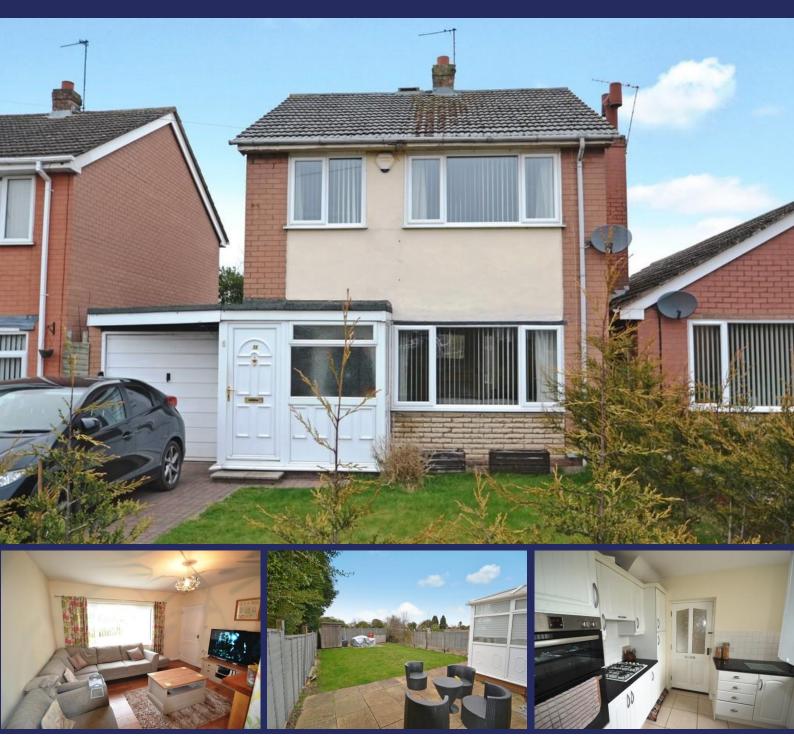

### 75 Fieldhouse Drive, Muxton, TF2 8PS

A 3-Bedroom Detached Family Home in a popular residential location - with family-friendly accommodation including a Conservatory, separate Dining Room and Garage.

#### **Overview**

- 3-Bedroom Detached Family Home
- Popular Location
- Living Room & separate
  Dining Room
- Conservatory
- Kitchen & Utility
- 3 Bedrooms & Family

Bathroom

Garden, Garage & Driveway

Parking

#### **Brief Description**

This established 3-Bedroom Detached family home is in the popular area of Muxton, and offers you spacious family-friendly accommodation and a good-size Garden to the rear.

With driveway Parking and a single Garage, the internal accommodation to the ground floor comprises: Entrance Hall, Lounge, Dining Room, Kitchen, Utility and Conservatory; to the first floor are three Bedrooms and the Family Bathroom.