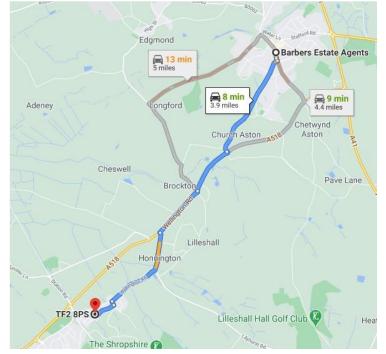

LOCAL AUTHORITY: Telford & Wrekin Council Southwater Square, St Quentin Gate, Telford, TF3 4EJ

**DIRECTIONS:** The property is just 3.9 miles from our Newport office: head south on the High Street and then right on Wellington Road, at the roundabout bear right on the A518, straight over the next roundabout and after 1.1 miles bear left on Wellington Road. Keep right on Wellington Road after 0.3 miles bear left on Muxton Lane and right on Fieldhouse Drive where the property can be identified by our 'For Sale' sign.

Copyright Google Maps.