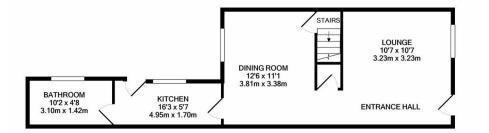

## **Property Summary**

A well presented three bedroom terrace in the sought after area of Spinney Hills. On the ground floor there are two reception rooms, a fitted kitchen and ground floor bathroom. To the first floor there are three good sized bedrooms, with the master having fitted wardrobes. At the rear of the property there is a pleasant courtyard garden, there is also side access via a passageway and on street parking.