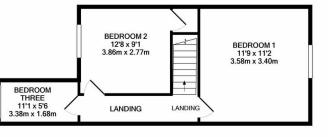

## **Property Summary**

A well presented three bedroom terrace in the sought after area of Spinney Hills. On the ground floor there are two reception rooms, a fitted kitchen and ground floor bathroom. To the first floor there are three good sized bedrooms, with the master having fitted wardrobes. At the rear of the property there is a pleasant courtyard garden, there is also side access via a passageway and on street parking.