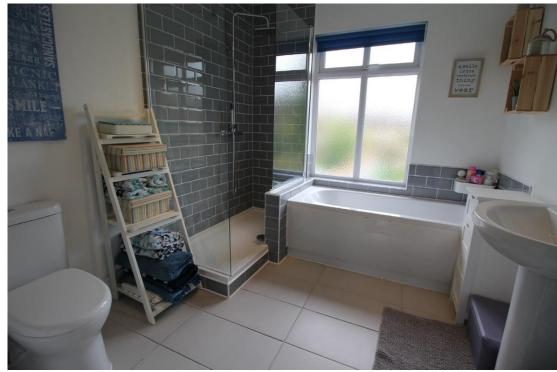

### RE-FITTED BATHROOM 8' 10" x 7' 10" (2.71m x 2.4m)

The large refitted bathroom has a double-glazed obscure window to the rear, tiled floor, inverted radiator and contemporary white suite comprising close coupled w.c. pedestal with hand basin, panelled bath and shower endosure.