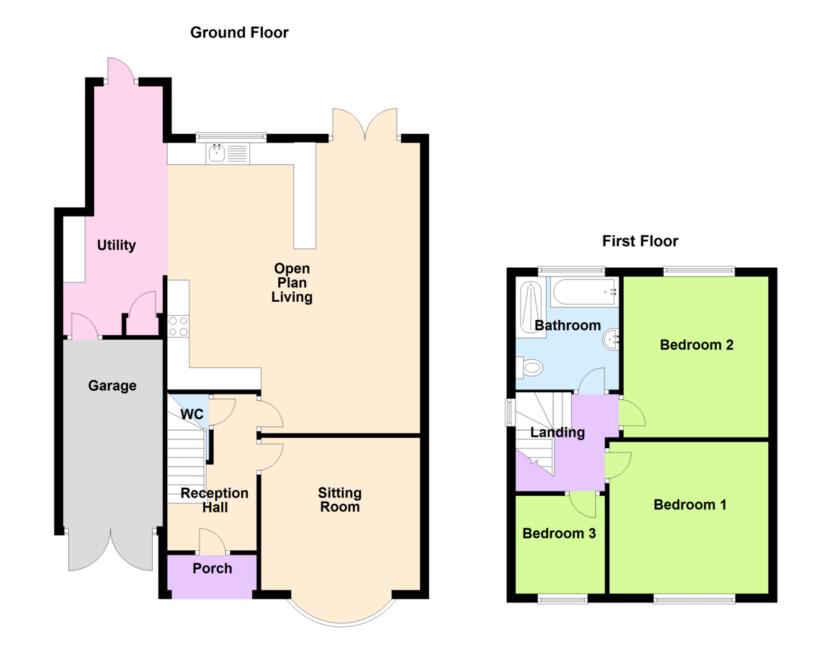

## **RECEPTION HALL**

Radiator, staircase to the first floor landing and doors to:

## **GUEST CLOAKROOM**

Tiled floor, wash hand basin and close coupled w.c.

# LIVING ROOM 13' 7" x 11' 10" (4.16m into bay x 3.63m)

Double glazed bay window to the front, radiator and tiled hearth.

# OPEN PLAN DINING KITCHEN WITH LIVING AREA 21' 8" x 18' 11" (6.61m max x 5.77m max)

The outstanding feature of this property is the impressive open plan living area to the rear which features a fitted kitchen, dining area and pleasant living area with exposed brick fireplace.

The kitchen is fitted with a comprehensive range of wall, drawer and base units with roll edge work surfaces above incorporating a 1 1/4 bowl sink with drainer unit with mixer tap. Integrated appliances include a double oven, four ring gas hob, fridge, freezer and dishwasher. There are two skylight windows, double doors opening out to the rear garden and an opening through to a large utility area.

### UTILITY AREA 14' 4" x 7' 5" (4.39m x 2.27m)

Having a range of fitted store cupboards, a door to the garage and a double glazed door to the rear garden.

#### FIRST FLOOR LANDING

Window to the side, loft access hatch and doors to:

**BEDROOM ONE 11' 11" x 11' 4" (3.64m x 3.46m)** Double glazed window to the front and radiator.

**BEDROOM TWO 12' 0" x 10' 11" (3.67m x 3.33m)** Double glazed window to the rear and radiator.

**BEDROOM THREE 7' 4" x 6' 11" (2.25m x 2.11m)** Double glazed window to the front and radiator.

### RE-FITTED BATHROOM 8' 10" x 7' 10" (2.71m x 2.4m)

The large refitted bathroom has a double-glazed obscure window to the rear, tiled floor, inverted radiator and contemporary white suite comprising close coupled w.c. pedestal with hand basin, panelled bath and shower endosure.

### GARAGE

Double doors to the front and door to the utility area.

Offers In Region Of £285,000

 13 Waterloo Road, Wolverhampton WV1 4DJ
 Fax: 01902 712956
 Email: info@swfestateagents.co.uk

 Residential Sales
 •
 Valuers
 •
 Residential Lettings
 •
 Property Management