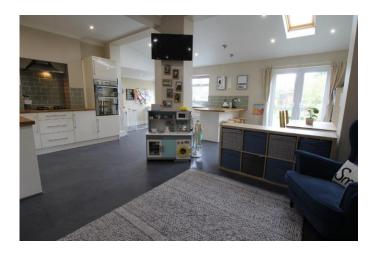

# OPEN PLAN DINING KITCHEN WITH LIVING AREA 21' 8" x 18' 11" (6.61m max x 5.77m max)

The outstanding feature of this property is the impressive open plan living area to the rear which features a fitted kitchen, dining area and pleasant living area with exposed brick fireplace.

The kitchen is fitted with a comprehensive range of wall, drawer and base units with roll edge work surfaces above incorporating a 1 1/4 bowl sink with drainer unit with mixer tap. Integrated appliances include a double oven, four ring gas hob, fridge, freezer and dishwasher. There are two skylight windows, double doors opening out to the rear garden and an opening through to a large utility area.

### UTILITY AREA 14' 4" x 7' 5" (4.39m x 2.27m)

Having a range of fitted store cupboards, a door to the garage and a double glazed door to the rear garden.