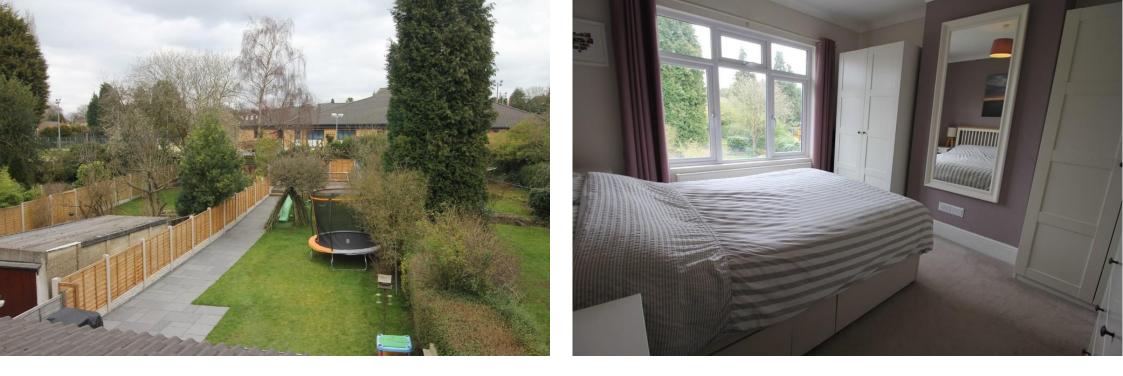

#### FIRST FLOOR LANDING

Window to the side, loft access hatch and doors to:

**BEDROOM ONE 11' 11" x 11' 4" (3.64m x 3.46m)** Double glazed window to the front and radiator.

**BEDROOM TWO 12' 0" x 10' 11" (3.67m x 3.33m)** Double glazed window to the rear and radiator.

### **REAR GARDEN**

To the rear of the property is a large well maintained garden with spacious decked patio area, lawned garden and further paved patio towards the end.