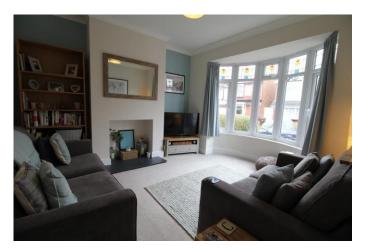

# LIVING ROOM 13' 7" x 11' 10" (4.16m into bay x 3.63m)

Double glazed bay window to the front, radiator and tiled hearth.