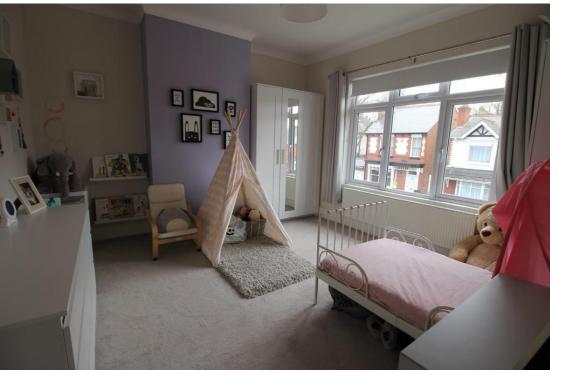

#### FIRST FLOOR LANDING

Window to the side, loft access hatch and doors to:

**BEDROOM ONE 11' 11" x 11' 4" (3.64m x 3.46m)** Double glazed window to the front and radiator.

**BEDROOM TWO 12' 0" x 10' 11" (3.67m x 3.33m)** Double glazed window to the rear and radiator.

**BEDROOM THREE 7' 4" x 6' 11" (2.25m x 2.11m)** Double glazed window to the front and radiator.