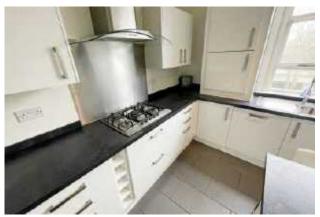

## The Property

\*\*\* AVAILABLE NOW\*\*\* A magnificent apartment occupying the first floor of a superb Edwardian detached property with a prime location on a tree lined road within the Blackburn Conservation area. The internal living space is stylishly presented and extends over 1250 sq ft, to include a private entrance hall with Porcelain black and white tiled floor, continuing to the separate dining room which divides the accommodation, wonderful 23ft lounge with walk-in bay window, comprehensively fitted breakfast kitchen with utility area off, main bedroom over 20ft, good sized second double bedroom and contemporary bathroom with chrome fittings. The flat is furnished to a high standard throughout, is warmed by gas central heating and really has to be viewed in order to