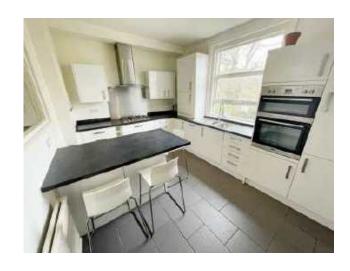

## The Property

\*\*\* AVAILABLE NOW\*\*\* A magnificent apartment occupying the first floor of a superb Edwardian detached property with a prime location on a tree lined road within the Blackburn Conservation area. The internal living space is stylishly presented and extends over 1250 sq ft, to include a private entrance hall with Porcelain black and white tiled floor, continuing to the separate dining room which divides the accommodation, wonderful 23ft lounge with walk-in bay window, comprehensively fitted breakfast kitchen with utility area off, main bedroom over 20ft, good sized second double bedroom and contemporary bathroom with chrome fittings. The flat is furnished to a high standard throughout, is warmed by gas central heating and really has to be viewed in order to