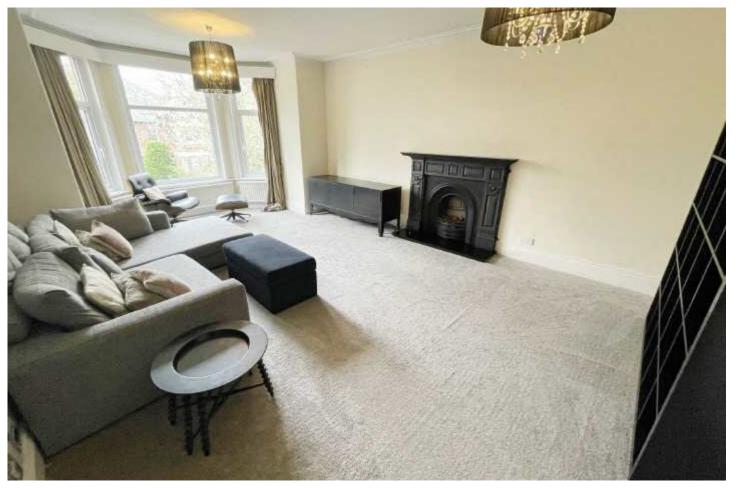

## The Property

\*\*\* AVAILABLE NOW\*\*\* A magnificent apartment occupying the first floor of a superb Edwardian detached property with a prime location on a tree lined road within the Blackburn Conservation area. The internal living space is stylishly presented and extends over 1250 sq ft, to include a private entrance hall with Porcelain black and white tiled floor, continuing to the separate dining room which divides the accommodation, wonderful 23ft lounge with walk-in bay window, comprehensively fitted breakfast kitchen with utility area off, main bedroom over 20ft, good sized second double bedroom and contemporary bathroom with chrome fittings. The flat is furnished to a high standard throughout, is warmed by gas central heating and really has to be viewed in order to