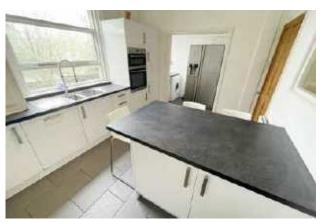

## The Property

\*\*\* AVAILABLE NOW\*\*\* A magnificent apartment occupying the first floor of a superb Edwardian detached property with a prime location on a tree lined road within the Blackburn Conservation area. The internal living space is stylishly presented and extends over 1250 sq ft, to include a private entrance hall with Porcelain black and white tiled floor, continuing to the separate dining room which divides the accommodation, wonderful 23ft lounge with walk-in bay window, comprehensively fitted breakfast kitchen with utility area off, main bedroom over 20ft, good sized second double bedroom and contemporary bathroom with chrome fittings. The flat is furnished to a high standard throughout, is warmed by gas central heating and really has to be viewed in order to