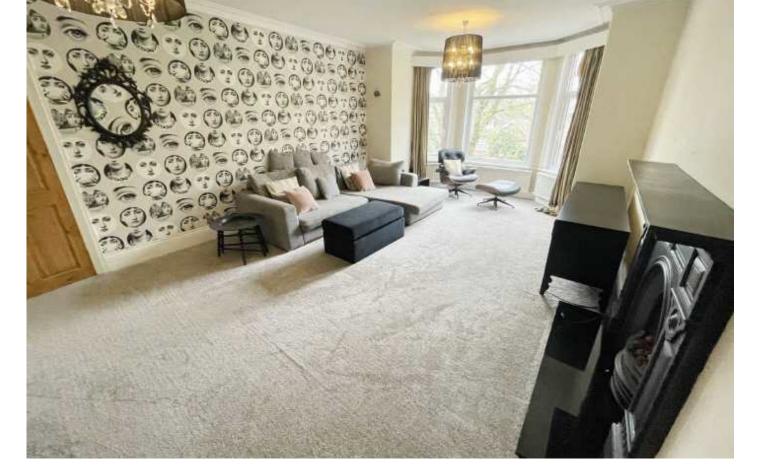

## The Property

\*\*\* AVAILABLE NOW\*\*\* A magnificent apartment occupying the first floor of a superb Edwardian detached property with a prime location on a tree lined road within the Blackburn Conservation area. The internal living space is stylishly presented and extends over 1250 sq ft, to include a private entrance hall with Porcelain black and white tiled floor, continuing to the separate dining room which divides the accommodation, wonderful 23ft lounge with walk-in bay window, comprehensively fitted breakfast kitchen with utility area off, main bedroom over 20ft, good sized second double bedroom and contemporary bathroom with chrome fittings. The flat is furnished to a high standard throughout, is warmed by gas central heating and really has to be viewed in order to