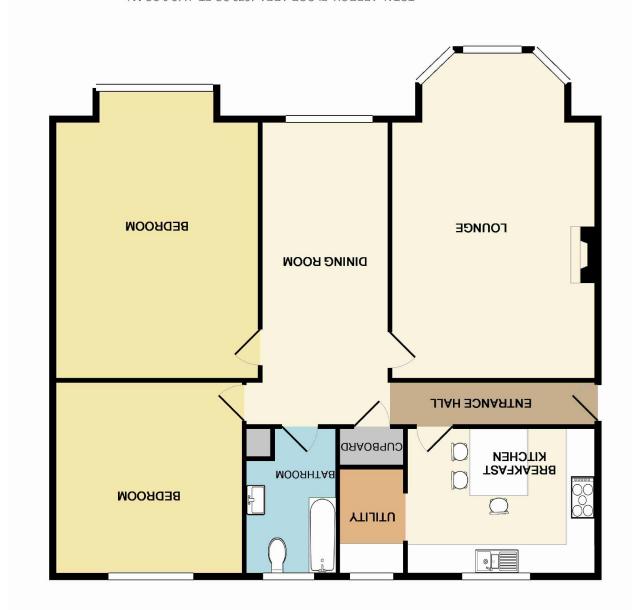

Measurements are approximate. Not to scale. Illustrative purposes only Made with Metropix ©2013 TOTAL APPROX. FLOOR AREA 1270 SQ.FT. (118.0 SQ.M.)