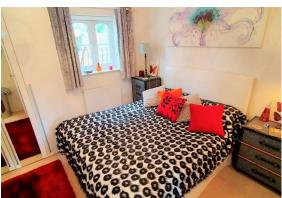

# Bedroom One 10'3" x 10'2" (3.12 x 3.10)

Double glazed window to rear. Radiator. Dressing area with mirrored wardrobes. Plain plastered and coved ceiling. Door to:

## Bedroom Two 8'9" x 8'2" (2.67 x 2.49)

Double glazed window to front with partial sea views. Radiator. Plain plastered and coved ceiling.

# **Bedroom Three**

10'8" x 7'3" (3.25 x 2.21)

Double glazed window to front with partial sea views. Radiator. Plain plastered and coved ceiling.

Three piece suite comprising low level W.C, wash hand basin set over vanity unit and panel bath with shower over and glass enclosure. Tiled splash back and flooring. Spot lights. Extractor fan. Plain plastered and coved ceiling.