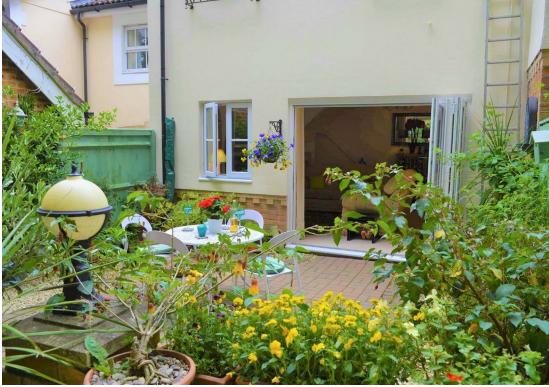

Lounge 16'7" x 15'7" (5.05 x 4.75)
Double glazed window and bi-folding doors to rear.

Two radiators. Feature fireplace housing real gas fire set in wooden surround with granite hearth. Two alcoves. Under stairs storage. Stairs to first floor with storage cupboards. Plain plastered and coved ceiling.

# Front

Driveway parking with single garage. Small, neat enclosed area to front. Outside tap.

Landscaped patio garden with borders of mature shrubs and decorative stones. Outside tap. Place for rotary line.