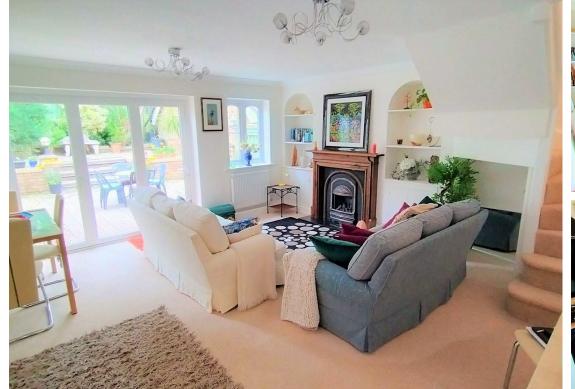

Lounge 16'7" x 15'7" (5.05 x 4.75)
Double glazed window and bi-folding doors to rear.

Two radiators. Feature fireplace housing real gas fire set in wooden surround with granite hearth. Two alcoves. Under stairs storage. Stairs to first floor with storage cupboards. Plain plastered and coved ceiling.