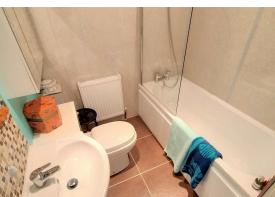

### Cloakroom

Comprising low level W.C and pedestal wash hand basin. Travertine wall tiles. Porcelain tiled flooring. Extractor fan. Fixed mirror.

# **Bedroom Three**

10'8" x 7'3" (3.25 x 2.21)

Double glazed window to front with partial sea views. Radiator. Plain plastered and coved ceiling.

Three piece suite comprising low level W.C, wash hand basin set over vanity unit and panel bath with shower over and glass enclosure. Tiled splash back and flooring. Spot lights. Extractor fan. Plain plastered and coved ceiling.