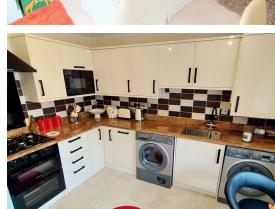

### Kitchen 12'5" x 11'7" (3.78 x 3.53)

Double glazed window to front with attractive window seat. Modern kitchen fitted with a range of wall, base and drawer units with granite work surfaces and upstands over incorporating 1 ½ stainless steel sink with mixer tap. Integrated appliances including built in fridge/freezer, microwave and dishwasher with double oven with four ring gas hob over and extractor hood above. Spaces for tumble dryer and washing machine. Wall mounted combi boiler. Chrome ladder style radiator. Metal splash back. Porcelain tiled flooring. Plain plastered and coved ceiling.