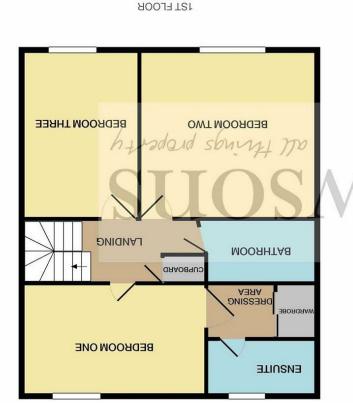

# First Floor

# Landing

Storage cupboard. Loft access to boarded attic with light and loft ladder. Doors to:

# Bedroom One 10'3" x 10'2" (3.12 x 3.10)

Double glazed window to rear. Radiator. Dressing area with mirrored wardrobes. Plain plastered and coved ceiling. Door to:

# **En-suite**

Double glazed privacy window to rear. Three piece suite comprising low level W.C, pedestal wash hand basin and step in shower cubicle with glass enclosure. Tiled splash back and flooring. Extractor fan. Radiator. Plain plastered and coved ceiling.

## Bedroom Two 8'9" x 8'2" (2.67 x 2.49)

Double glazed window to front with partial sea views. Radiator. Plain plastered and coved ceiling.

# **Bedroom Three**

10'8" x 7'3" (3.25 x 2.21)

Double glazed window to front with partial sea views. Radiator. Plain plastered and coved ceiling.

Three piece suite comprising low level W.C, wash hand basin set over vanity unit and panel bath with shower over and glass enclosure. Tiled splash back and flooring. Spot lights. Extractor fan. Plain plastered and coved ceiling.