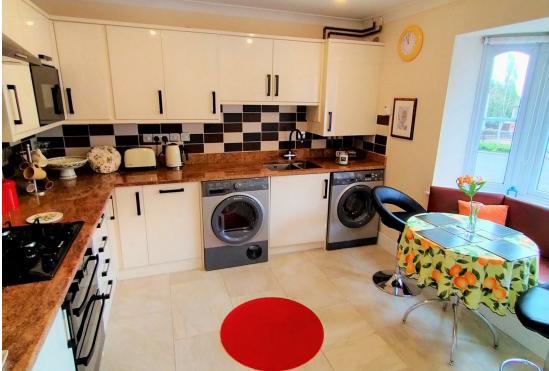

### Kitchen 12'5" x 11'7" (3.78 x 3.53)

Double glazed window to front with attractive window seat. Modern kitchen fitted with a range of wall, base and drawer units with granite work surfaces and upstands over incorporating 1 ½ stainless steel sink with mixer tap. Integrated appliances including built in fridge/freezer, microwave and dishwasher with double oven with four ring gas hob over and extractor hood above. Spaces for tumble dryer and washing machine. Wall mounted combi boiler. Chrome ladder style radiator. Metal splash back. Porcelain tiled flooring. Plain plastered and coved ceiling.