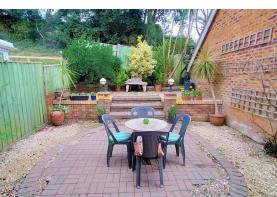

# Front

Driveway parking with single garage. Small, neat enclosed area to front. Outside tap.

Landscaped patio garden with borders of mature shrubs and decorative stones. Outside tap. Place for rotary line.