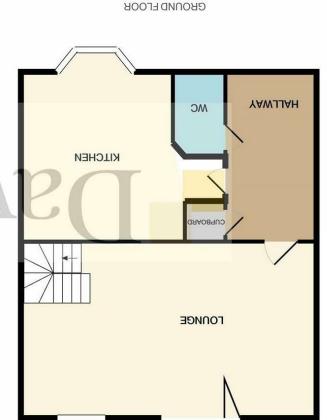

## Entrance

Enter via uPVC double glazed door into:

## Hallway

Radiator. Storage Cupboard. Porcelain tiled flooring. Door to:

### Cloakroom

Comprising low level W.C and pedestal wash hand basin. Travertine wall tiles. Porcelain tiled flooring. Extractor fan. Fixed mirror.

### Kitchen 12'5" x 11'7" (3.78 x 3.53)

Double glazed window to front with attractive window seat. Modern kitchen fitted with a range of wall, base and drawer units with granite work surfaces and upstands over incorporating 1 ½ stainless steel sink with mixer tap. Integrated appliances including built in fridge/freezer, microwave and dishwasher with double oven with four ring gas hob over and extractor hood above. Spaces for tumble dryer and washing machine. Wall mounted combi boiler. Chrome ladder style radiator. Metal splash back. Porcelain tiled flooring. Plain plastered and coved ceiling.

Lounge 16'7" x 15'7" (5.05 x 4.75)
Double glazed window and bi-folding doors to rear.

Two radiators. Feature fireplace housing real gas fire set in wooden surround with granite hearth. Two alcoves. Under stairs storage. Stairs to first floor with storage cupboards. Plain plastered and coved ceiling.