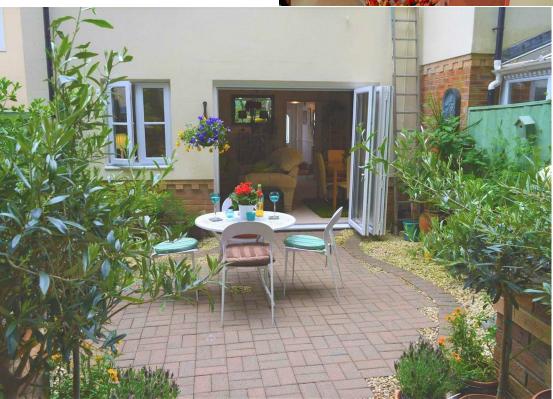

# Front

Driveway parking with single garage. Small, neat enclosed area to front. Outside tap.

Landscaped patio garden with borders of mature shrubs and decorative stones. Outside tap. Place for rotary line.