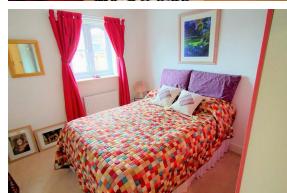

# Bedroom One 10'3" x 10'2" (3.12 x 3.10)

Double glazed window to rear. Radiator. Dressing area with mirrored wardrobes. Plain plastered and coved ceiling. Door to:

## Bedroom Two 8'9" x 8'2" (2.67 x 2.49)

Double glazed window to front with partial sea views. Radiator. Plain plastered and coved ceiling.

# **Bedroom Three**

10'8" x 7'3" (3.25 x 2.21)

Double glazed window to front with partial sea views. Radiator. Plain plastered and coved ceiling.

Three piece suite comprising low level W.C, wash hand basin set over vanity unit and panel bath with shower over and glass enclosure. Tiled splash back and flooring. Spot lights. Extractor fan. Plain plastered and coved ceiling.