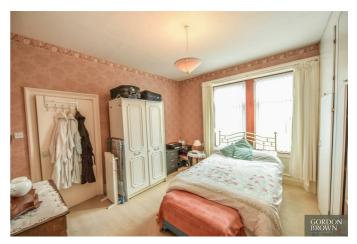

# With a landing which features period storage cupboards.

**Bedroom One** 13'3" x 11'5" (4.04 x 3.50)

With a radiator and a double glazed window overlooks the front aspect. There is a range of fitted wardrobes with internal hanging space and shelving.

#### **Bedroom Two** 13'5" x 13'3" (4.10 x 4.05 )

With a radiator and a double glazed window overlooks the rear yard. There is a range of fitted wardrobes which are fitted with storage cupboards above.