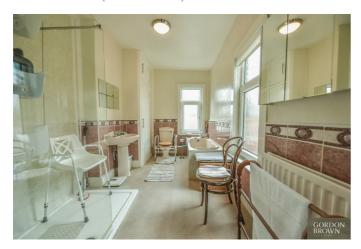

### Bedroom Three

6'3" x 8'6" (1.93 x 2.61)

With a radiator and a double glazed window which overlooks the front aspect.

**Bathroom/ w.c.** 13'0" x 7'10" (3.97 x 2.41)

The bathroom is fitted with a four piece suite which briefly comprises; low level wc, wash hand basin, a panelled bath and a double sized walk in shower unit with shower fitted inset. The walls are tiled, there is a radiator and double glazed windows overlooks the rear and side aspects. There is also a storage cupboard.