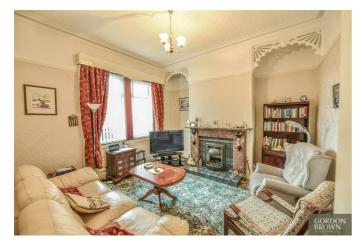

#### Lounge

15'7" x 16'2" (4.76 x 4.93)

Measurement is into the bay window and the alcoves. With a double glazed bay window, period coving is fitted to the ceiling, there is a radiator and the focal point to the room is the lovely period fireplace is fitted with a hearth and recess.