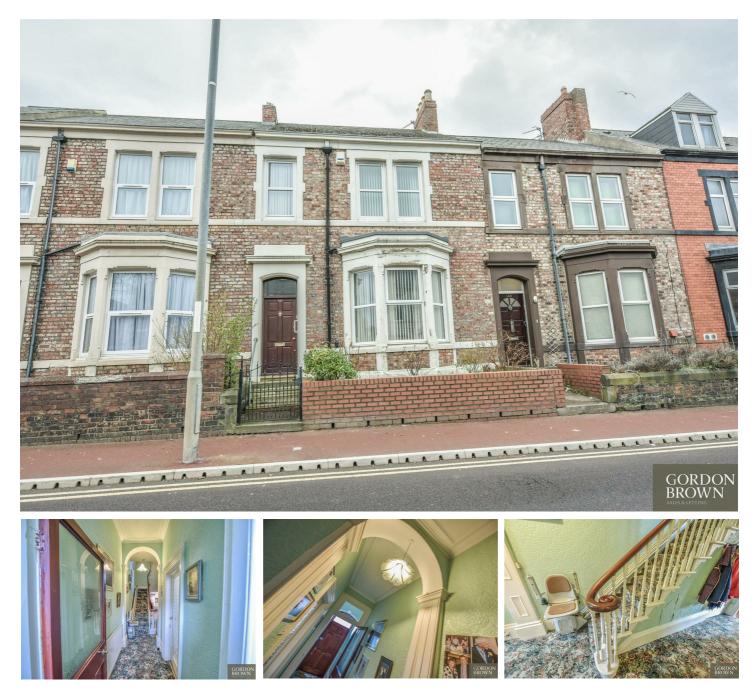

## **150 Prince Consort Road, Gateshead, NE8 1NB** £164,950

Situated on this sought after street within Gateshead, we are delighted to bring to the market this Victorian terrace house which boasts many original features. The house is available with no chain and briefly comprises; entrance lobby, reception hallway, lounge m, dining room and breakfasting kitchen. Upstairs a landing opens into a four piece bathroom/wc and three bedrooms. A yard providing parking is located to to the rear. The property has double glazing and gas central heating is via radiators. The house does require some modernisation and we highly recommended a viewing in order to appreciate this homes potential.

#### **Entrance hallway**

Access to the home is via a timber entrance door. A period style timber glazed door opens into the hallway. There is a radiator and a spindle staircase leads to the first floor accommodation. A storage cupboard is located under the stairs.