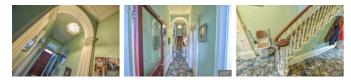

#### **Entrance hallway**

Access to the home is via a timber entrance door. A period style timber glazed door opens into the hallway. There is a radiator and a spindle staircase leads to the first floor accommodation. A storage cupboard is located under the stairs.

#### Accommodation first floor

# With a landing which features period storage cupboards.

**Bedroom One** 13'3" x 11'5" (4.04 x 3.50)

With a radiator and a double glazed window overlooks the front aspect. There is a range of fitted wardrobes with internal hanging space and shelving.