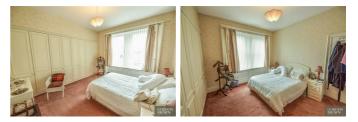

# With a landing which features period storage cupboards.

**Bedroom One** 13'3" x 11'5" (4.04 x 3.50)

With a radiator and a double glazed window overlooks the front aspect. There is a range of fitted wardrobes with internal hanging space and shelving.

#### **Bedroom Two** 13'5" x 13'3" (4.10 x 4.05 )

With a radiator and a double glazed window overlooks the rear yard. There is a range of fitted wardrobes which are fitted with storage cupboards above.