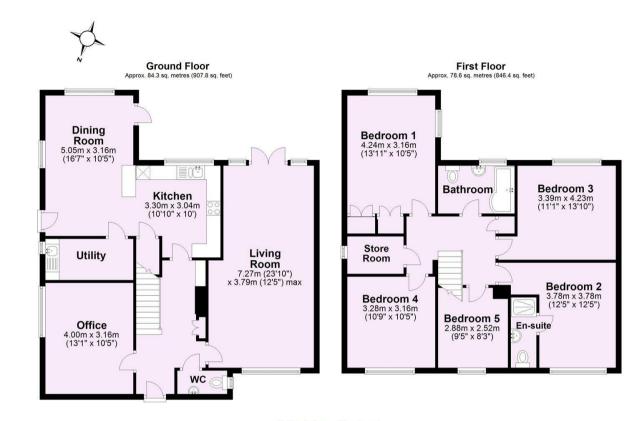

A superbly presented and extended MODERN FIVE BEDROOM DETACHED HOUSE situated in the heart of the village of POPPLETON.

- Spacious Family Home
- Popular Village Location
- Magnificent Spacious Sitting Room
- Open Plan Kitchen Dining
- Second Reception Room
- Five Bedrooms with One En-Suite
- Separate Utility
- South Facing Lawned Rear Garden and Patio area
- Off Street Parking
- PV Solar Panels