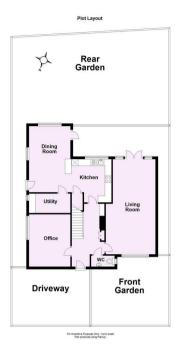

A superbly presented and extended MODERN FIVE BEDROOM DETACHED HOUSE situated in the heart of the village of POPPLETON.

- Spacious Family Home
- Popular Village Location
- Magnificent Spacious Sitting Room
- Open Plan Kitchen Dining
- Second Reception Room
- Five Bedrooms with One En-Suite
- Separate Utility
- South Facing Lawned Rear Garden and Patio area
- Off Street Parking
- PV Solar Panels