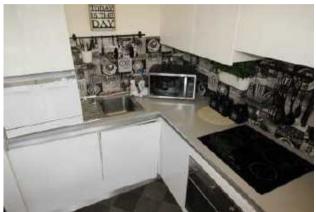

#### CASH BUYERS ONLY.

Fantastic larger than average waterside one bedroom apartment in Urban Splash's iconic development Chips, Ancoats. Situated on the second floor and overlooking the canal basin set to be one of the areas hottest locations, the property is large in size and has stylish fittings throughout. Large hallway leading to bright open plan living area with fully equipped kitchen with fridge and tabletop dishwasher. there is a large bedroom which overlooks the water and has floor to ceiling windows and huge wardrobes to make the most of the space. There is a contemporary bathroom and a large storage area. Laminate flooring throughout. Secure Parking also INCLUDED! Furnished. Council tax band B.