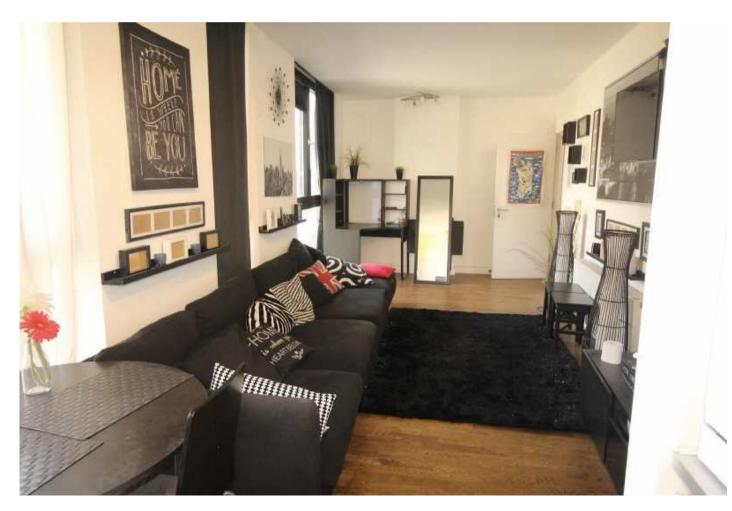

#### CASH BUYERS ONLY.

Fantastic larger than average waterside one bedroom apartment in Urban Splash's iconic development Chips, Ancoats. Situated on the second floor and overlooking the canal basin set to be one of the areas hottest locations, the property is large in size and has stylish fittings throughout. Large hallway leading to bright open plan living area with fully equipped kitchen with fridge and tabletop dishwasher. there is a large bedroom which overlooks the water and has floor to ceiling windows and huge wardrobes to make the most of the space. There is a contemporary bathroom and a large storage area. Laminate flooring throughout. Secure Parking also INCLUDED! Furnished. Council tax band B.