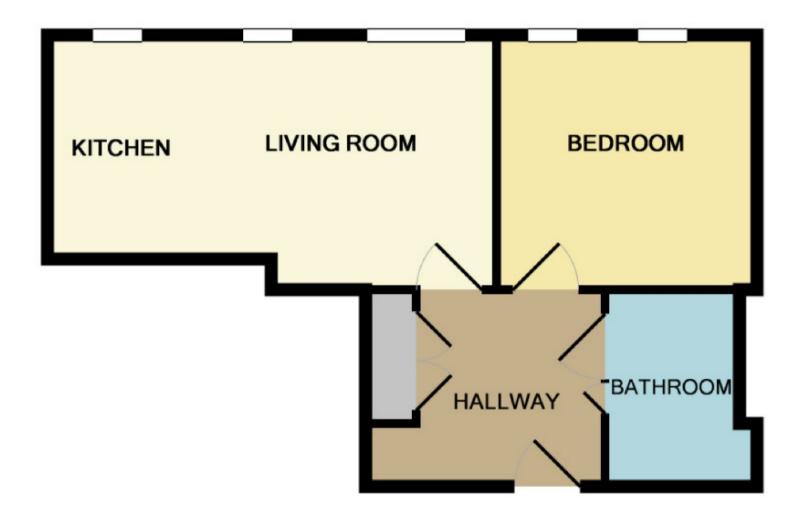

#### CASH BUYERS ONLY.

Fantastic larger than average waterside one bedroom apartment in Urban Splash's iconic development Chips, Ancoats. Situated on the second floor and overlooking the canal basin set to be one of the areas hottest locations, the property is large in size and has stylish fittings throughout. Large hallway leading to bright open plan living area with fully equipped kitchen with fridge and tabletop dishwasher. there is a large bedroom which overlooks the water and has floor to ceiling windows and huge wardrobes to make the most of the space. There is a contemporary bathroom and a large storage area. Laminate flooring throughout. Secure Parking also INCLUDED! Furnished. Council tax band B.

### Measurements are approximate. Not to scale. Illustrative purposes only Made with Metropix ©2016

These particulars are believed to be accurate but they are not guaranteed and do not form a contract. Neither Jordan Fishwick nor the vendor or lessor accept any responsibility in respect of these particulars, which are not intended to be statements or representations of fact and any intending purchaser or lessee must satisfy himself by inspection or otherwise as to the correctness of each of the statements contained in these particulars. Any floorplans on this brochure are for illustrative purposes only and are not necessarily to scale.