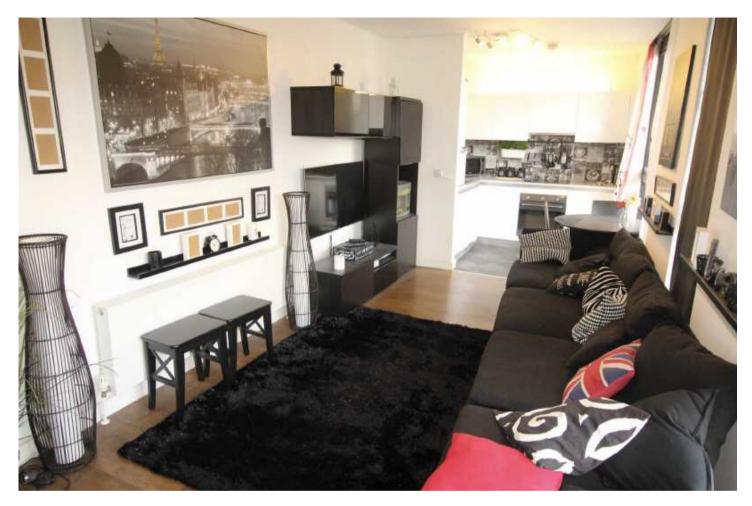

#### CASH BUYERS ONLY.

Fantastic larger than average waterside one bedroom apartment in Urban Splash's iconic development Chips, Ancoats. Situated on the second floor and overlooking the canal basin set to be one of the areas hottest locations, the property is large in size and has stylish fittings throughout. Large hallway leading to bright open plan living area with fully equipped kitchen with fridge and tabletop dishwasher. there is a large bedroom which overlooks the water and has floor to ceiling windows and huge wardrobes to make the most of the space. There is a contemporary bathroom and a large storage area. Laminate flooring throughout. Secure Parking also INCLUDED! Furnished. Council tax band B.