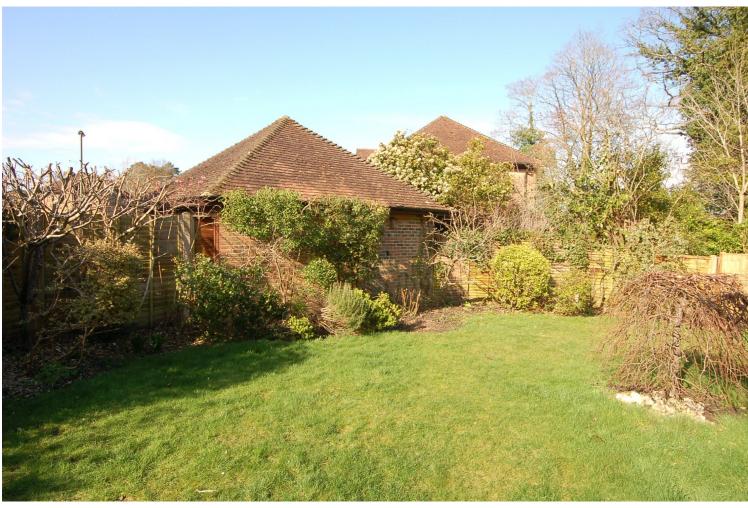

## Ling Drive, Lightwater, Surrey, GU18 5PA To Let £2,600 pcm Unfurnished

- \* A SUPERBLY PRESENTED FOUR BED DETACHED HOUSE
- \* LOCATED IN AN ATTRACTIVE CUL DE SAC POSITION
- \* ATTRACTIVE & PRIVATE REAR GARDEN
- \* SPACIOUS LOUNGE OPEN PLAN TO DINING ROOM
- \* KITCHEN/BREAKFAST ROOM AND UTILITY AREA
- \* FAMILY/STUDY ROOM OFF THE KITCHEN
- \* BENEFIT OF SOLAR PANELS