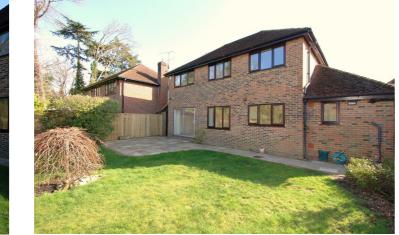

## Ling Drive, Lightwater, Surrey, GU18 5PA To Let £2,600 pcm Unfurnished

- \* A SUPERBLY PRESENTED FOUR BED DETACHED HOUSE
- \* LOCATED IN AN ATTRACTIVE CUL DE SAC POSITION
- \* ATTRACTIVE & PRIVATE REAR GARDEN
- \* SPACIOUS LOUNGE OPEN PLAN TO DINING ROOM
- \* KITCHEN/BREAKFAST ROOM AND UTILITY AREA
- \* FAMILY/STUDY ROOM OFF THE KITCHEN
- \* BENEFIT OF SOLAR PANELS

- \* LUXURY FAMILY BATHROOM
- \* MASTER BEDROOM WITH ENSUITE SHOWER ROOM
- \* TWO FURTHER DOUBLE BEDROOMS AND A SINGLE
- \* DOUBLE GARAGE WITH UP AND OVER DOORS
- \* LIGHTWATER VILLAGE HAS SHOPS, AMENITIES & CAFE
- \* GOOD ROAD LINKS TO M3 & A322 BRACKNELL ROAD
- \* COUNCIL TAX BAND F: £3,276.09 pa PAYABLE (2023/24)