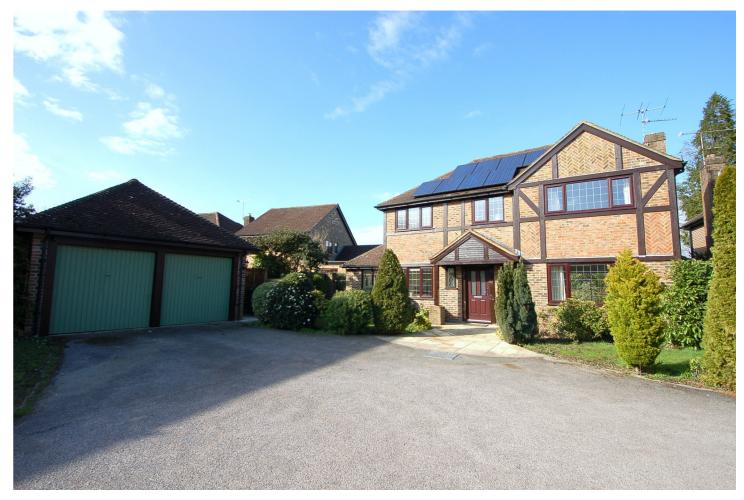

## Ling Drive, Lightwater, Surrey, GU18 5PA To Let £2,600 pcm Unfurnished

- \* A SUPERBLY PRESENTED FOUR BED DETACHED HOUSE
- \* LOCATED IN AN ATTRACTIVE CUL DE SAC POSITION
- \* ATTRACTIVE & PRIVATE REAR GARDEN
- \* SPACIOUS LOUNGE OPEN PLAN TO DINING ROOM
- \* KITCHEN/BREAKFAST ROOM AND UTILITY AREA
- \* FAMILY/STUDY ROOM OFF THE KITCHEN
- \* BENEFIT OF SOLAR PANELS

- \* LUXURY FAMILY BATHROOM
- \* MASTER BEDROOM WITH ENSUITE SHOWER ROOM
- \* TWO FURTHER DOUBLE BEDROOMS AND A SINGLE
- \* DOUBLE GARAGE WITH UP AND OVER DOORS
- \* LIGHTWATER VILLAGE HAS SHOPS, AMENITIES & CAFE
- \* GOOD ROAD LINKS TO M3 & A322 BRACKNELL ROAD
- \* COUNCIL TAX BAND F: £3,276.09 pa PAYABLE (2023/24)