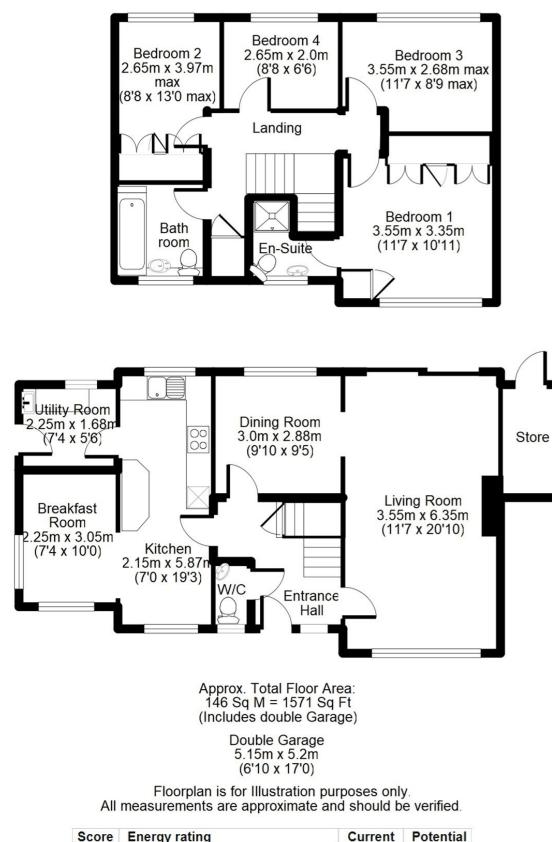

## Ling Drive, Lightwater, Surrey, GU18 5PA To Let £2,600 pcm Unfurnished

- \* A SUPERBLY PRESENTED FOUR BED DETACHED HOUSE
- \* LOCATED IN AN ATTRACTIVE CUL DE SAC POSITION
- \* ATTRACTIVE & PRIVATE REAR GARDEN
- \* SPACIOUS LOUNGE OPEN PLAN TO DINING ROOM
- \* KITCHEN/BREAKFAST ROOM AND UTILITY AREA
- \* FAMILY/STUDY ROOM OFF THE KITCHEN
- \* BENEFIT OF SOLAR PANELS

- \* LUXURY FAMILY BATHROOM
- \* MASTER BEDROOM WITH ENSUITE SHOWER ROOM
- \* TWO FURTHER DOUBLE BEDROOMS AND A SINGLE
- \* DOUBLE GARAGE WITH UP AND OVER DOORS
- \* LIGHTWATER VILLAGE HAS SHOPS, AMENITIES & CAFE
- \* GOOD ROAD LINKS TO M3 & A322 BRACKNELL ROAD
- \* COUNCIL TAX BAND F: £3,276.09 pa PAYABLE (2023/24)