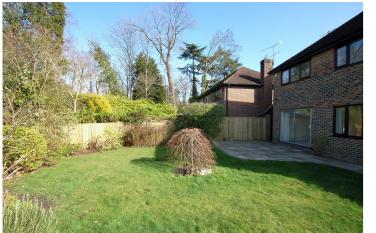

## Ling Drive, Lightwater, Surrey, GU18 5PA To Let £2,600 pcm Unfurnished

- \* A SUPERBLY PRESENTED FOUR BED DETACHED HOUSE
- \* LOCATED IN AN ATTRACTIVE CUL DE SAC POSITION
- \* ATTRACTIVE & PRIVATE REAR GARDEN
- \* SPACIOUS LOUNGE OPEN PLAN TO DINING ROOM
- \* KITCHEN/BREAKFAST ROOM AND UTILITY AREA
- \* FAMILY/STUDY ROOM OFF THE KITCHEN
- \* BENEFIT OF SOLAR PANELS