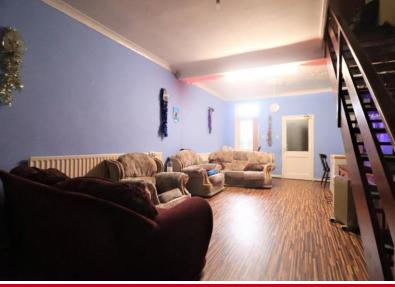

FORE OF PROPERTY Slabbed with access to the front porch

**PORCH** Having UPVC door to front, window, radiator, door to living area.

**LIVING ROOM** Having bay window to the front, door to rear, vinyl flooring, four radiators, built in cupboards, stairs to first floor and door into kitchen.