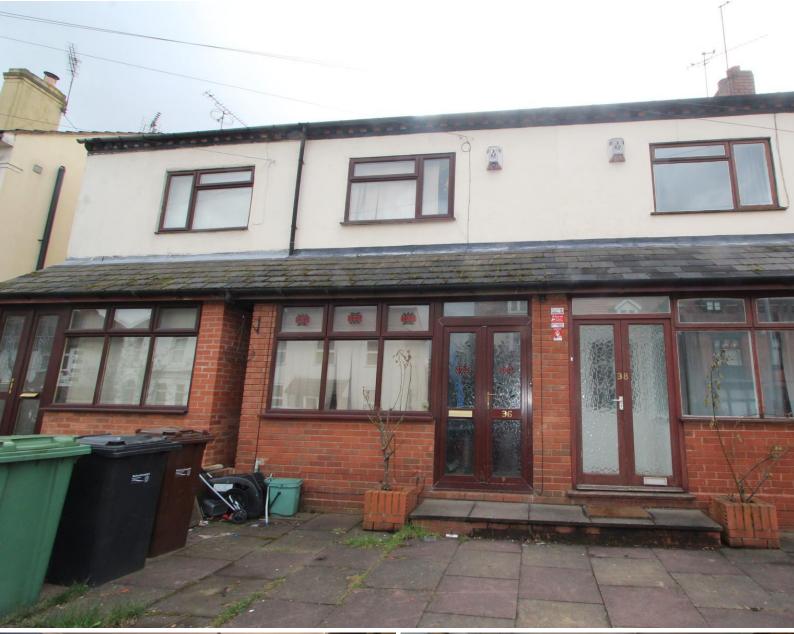

FORE OF PROPERTY Slabbed with access to the front porch

**PORCH** Having UPVC door to front, window, radiator, door to living area.

**LIVING ROOM** Having bay window to the front, door to rear, vinyl flooring, four radiators, built in cupboards, stairs to first floor and door into kitchen.