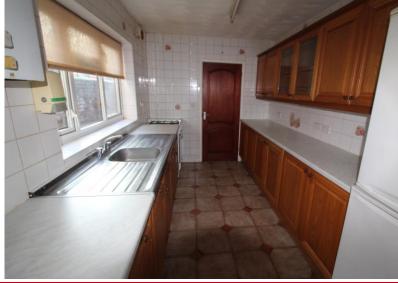

KITCHEN Fitted kitchen having window to side, various wall and base units, stainless steel sink, door to utility area.

**UTILITY ROOM** Having door to rear patio area, window to side, work surface with base units under, storage cupboard with boiler, door to bathroom.