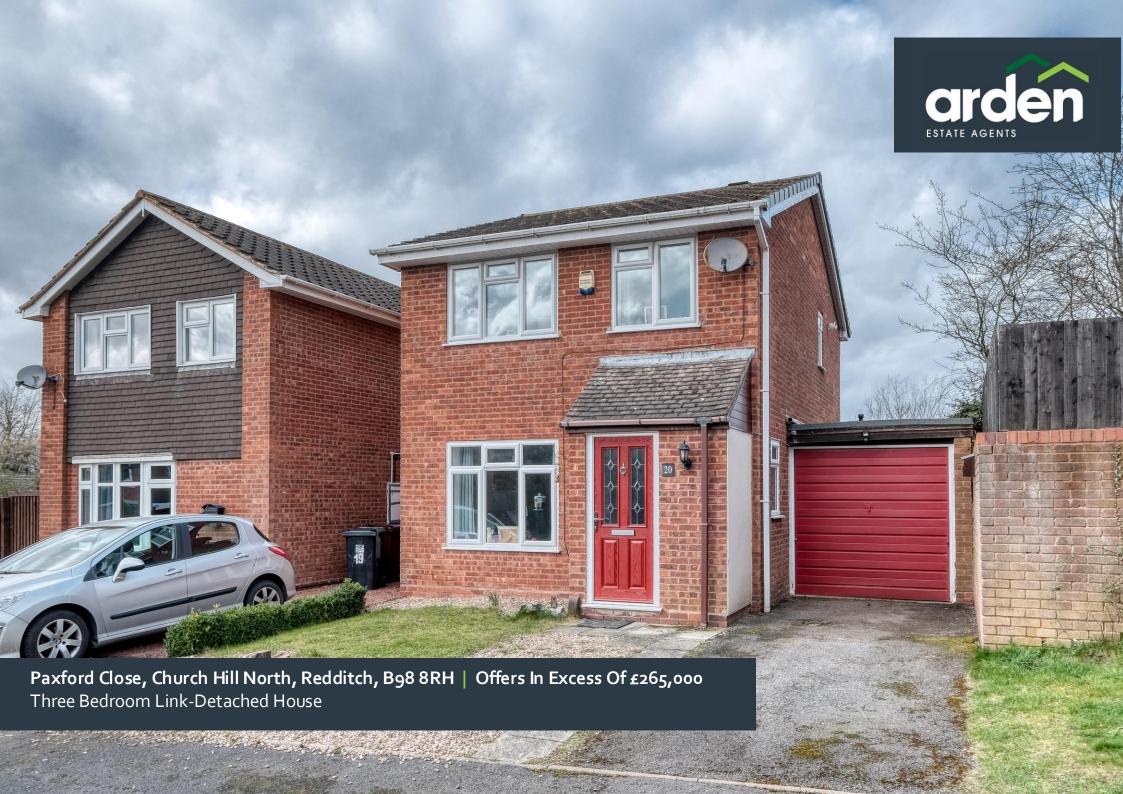

# Summary:

A wonderfully presented three bedroom link-detached house, with driveway parking and garage, offering beautifully maintained accommodation and a low maintenance rear garden, situated in Church Hill North, Redditch.

### Outside:

The property is approached via driveway parking with lawn and gravel fore garden and adjoining garage with up and over vehicular door. To the rear is a low maintenance rear garden, mainly laid to lawn with paved patio, decked seating area and decorative planted beds to fenced boundaries.

#### Location:

Situated in the Church Hill North suburb of Redditch, which neighbours the village of Beoley and provides easy access to motorway links (M42, Jct 2&3). The town of Redditch offers excellent leisure facilities and eateries, along with cultural attractions.