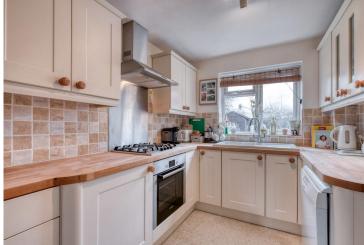

# Description:

The accommodation, which offers a beautiful interior, briefly comprises: - Entrance hallway with stairs rising to first floor, dual aspect lounge and dining room with front aspect bay window and French doors to garden, kitchen with a range of wall and base units with integral oven and gas hob over, downstairs shower room and utility, further offering internal access to garage and door to garden. To the first floor are the master bedroom with mirrored built-in wardrobes, double bedroom two, generous-sized single bedroom three and modern bathroom with shower over bath, all leading off a central landing with built-in store cupboard.

## **Room Dimensions:**

Lounge/Diner:

24' 3" x 11' 11" (7.41m x 3.65m) max

Kitchen:

7' 9" x 9' 9" (2.37m x 2.99m)

Shower Room:

4'3" x 9' 1" (1.30m x 2.79m)

Garage: