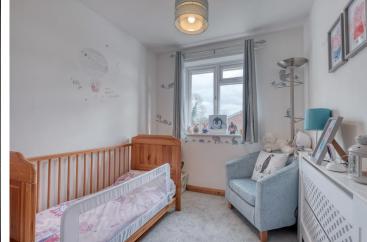

# Description:

The accommodation, which offers a beautiful interior, briefly comprises: - Entrance hallway with stairs rising to first floor, dual aspect lounge and dining room with front aspect bay window and French doors to garden, kitchen with a range of wall and base units with integral oven and gas hob over, downstairs shower room and utility, further offering internal access to garage and door to garden. To the first floor are the master bedroom with mirrored built-in wardrobes, double bedroom two, generous-sized single bedroom three and modern bathroom with shower over bath, all leading off a central landing with built-in store cupboard.