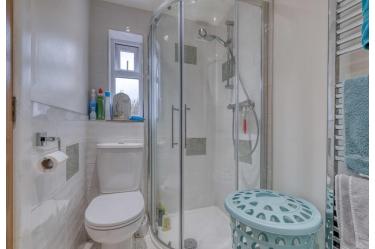

# Description:

The accommodation, which offers a beautiful interior, briefly comprises: - Entrance hallway with stairs rising to first floor, dual aspect lounge and dining room with front aspect bay window and French doors to garden, kitchen with a range of wall and base units with integral oven and gas hob over, downstairs shower room and utility, further offering internal access to garage and door to garden. To the first floor are the master bedroom with mirrored built-in wardrobes, double bedroom two, generous-sized single bedroom three and modern bathroom with shower over bath, all leading off a central landing with built-in store cupboard.

Bathroom:

6' 1" x 6' 1" (1.87m x 1.86m)

**EPC**: TBC

Council Tax Band: C Tenure: Freehold

For more information on Paxford Close or to arrange a viewing, please call the Redditch Office on 01527 540 654