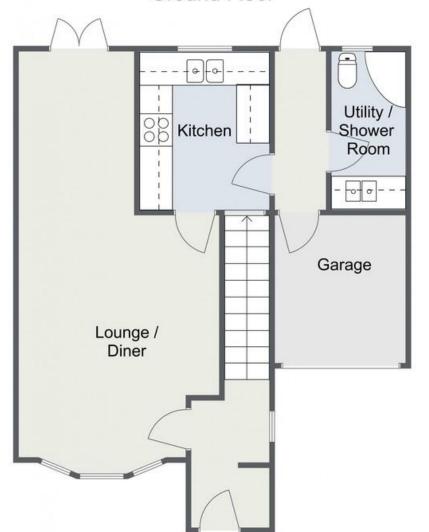

# Description:

The accommodation, which offers a beautiful interior, briefly comprises: - Entrance hallway with stairs rising to first floor, dual aspect lounge and dining room with front aspect bay window and French doors to garden, kitchen with a range of wall and base units with integral oven and gas hob over, downstairs shower room and utility, further offering internal access to garage and door to garden. To the first floor are the master bedroom with mirrored built-in wardrobes, double bedroom two, generous-sized single bedroom three and modern bathroom with shower over bath, all leading off a central landing with built-in store cupboard.

## **Room Dimensions:**

Lounge/Diner:

24' 3" x 11' 11" (7.41m x 3.65m) max

Kitchen:

7' 9" x 9' 9" (2.37m x 2.99m)

Shower Room:

4'3" x 9' 1" (1.30m x 2.79m)

Garage:

7' 10" x 8' 10" (2.39m x 2.70m)

Stairs To First Floor Landing

Master Bedroom:

10' 2" x 8' 11" (3.12m x 2.72m)

Bedroom Two:

7' 9" x 11' 5" (2.38m x 3.48m)

**Bedroom Three:** 

8' 5" x 7' 4" (2.58m x 2.25m)

# Ground Floor

Total Area Approx 85.3 sq m 918.2 sq ft

For illustrative purposes only. Decorative finishes, fixtures & fittings do not represent the current state of the property. Measurements are approximate & not to scale. Floor Plans made using RoomSketcher.