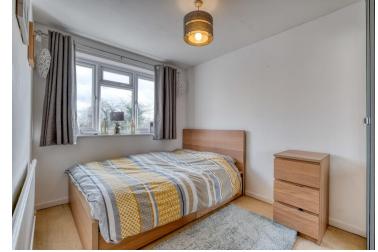

# Description:

The accommodation, which offers a beautiful interior, briefly comprises: - Entrance hallway with stairs rising to first floor, dual aspect lounge and dining room with front aspect bay window and French doors to garden, kitchen with a range of wall and base units with integral oven and gas hob over, downstairs shower room and utility, further offering internal access to garage and door to garden. To the first floor are the master bedroom with mirrored built-in wardrobes, double bedroom two, generous-sized single bedroom three and modern bathroom with shower over bath, all leading off a central landing with built-in store cupboard.

7' 10" x 8' 10" (2.39m x 2.70m)

Stairs To First Floor Landing

Master Bedroom:

10' 2" x 8' 11" (3.12m x 2.72m)

Bedroom Two:

7' 9" x 11' 5" (2.38m x 3.48m)

**Bedroom Three:** 

8' 5" x 7' 4" (2.58m x 2.25m)