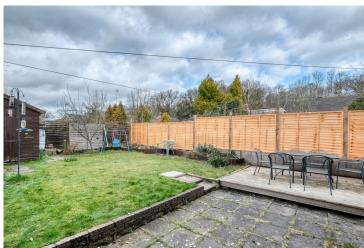

### Outside:

The property is approached via driveway parking with lawn and gravel fore garden and adjoining garage with up and over vehicular door. To the rear is a low maintenance rear garden, mainly laid to lawn with paved patio, decked seating area and decorative planted beds to fenced boundaries.