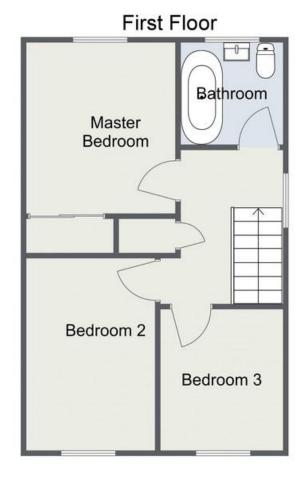

# Description:

The accommodation, which offers a beautiful interior, briefly comprises: - Entrance hallway with stairs rising to first floor, dual aspect lounge and dining room with front aspect bay window and French doors to garden, kitchen with a range of wall and base units with integral oven and gas hob over, downstairs shower room and utility, further offering internal access to garage and door to garden. To the first floor are the master bedroom with mirrored built-in wardrobes, double bedroom two, generous-sized single bedroom three and modern bathroom with shower over bath, all leading off a central landing with built-in store cupboard.

7' 10" x 8' 10" (2.39m x 2.70m)

Stairs To First Floor Landing

Master Bedroom:

10' 2" x 8' 11" (3.12m x 2.72m)

Bedroom Two:

7' 9" x 11' 5" (2.38m x 3.48m)

**Bedroom Three:** 

8' 5" x 7' 4" (2.58m x 2.25m)

Bathroom:

6' 1" x 6' 1" (1.87m x 1.86m)

**EPC**: TBC

Council Tax Band: C Tenure: Freehold

For more information on Paxford Close or to arrange a viewing, please call the Redditch Office on 01527 540 654