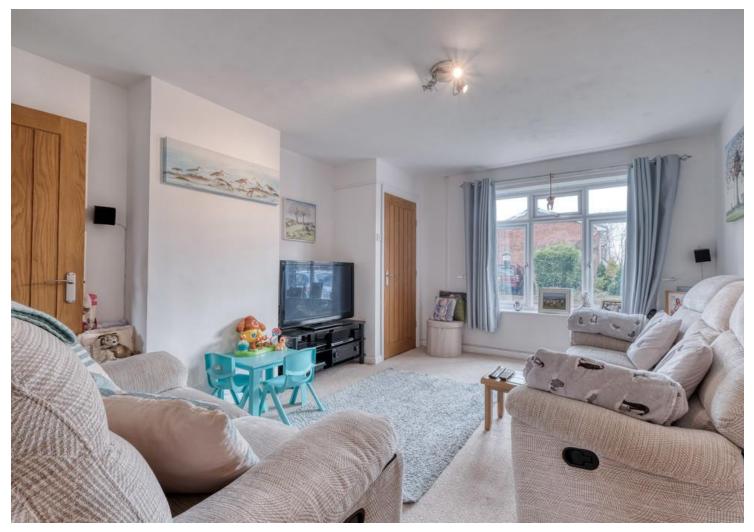

# Description:

The accommodation, which offers a beautiful interior, briefly comprises: - Entrance hallway with stairs rising to first floor, dual aspect lounge and dining room with front aspect bay window and French doors to garden, kitchen with a range of wall and base units with integral oven and gas hob over, downstairs shower room and utility, further offering internal access to garage and door to garden. To the first floor are the master bedroom with mirrored built-in wardrobes, double bedroom two, generous-sized single bedroom three and modern bathroom with shower over bath, all leading off a central landing with built-in store cupboard.

## **Room Dimensions:**

Lounge/Diner:

24' 3" x 11' 11" (7.41m x 3.65m) max

Kitchen:

7' 9" x 9' 9" (2.37m x 2.99m)

Shower Room:

4'3" x 9' 1" (1.30m x 2.79m)

Garage: