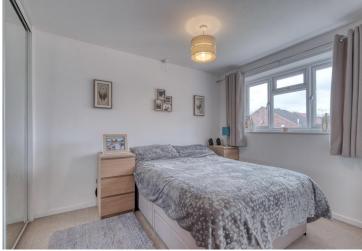

# Description:

The accommodation, which offers a beautiful interior, briefly comprises: - Entrance hallway with stairs rising to first floor, dual aspect lounge and dining room with front aspect bay window and French doors to garden, kitchen with a range of wall and base units with integral oven and gas hob over, downstairs shower room and utility, further offering internal access to garage and door to garden. To the first floor are the master bedroom with mirrored built-in wardrobes, double bedroom two, generous-sized single bedroom three and modern bathroom with shower over bath, all leading off a central landing with built-in store cupboard.

7' 10" x 8' 10" (2.39m x 2.70m)

Stairs To First Floor Landing

Master Bedroom:

10' 2" x 8' 11" (3.12m x 2.72m)

Bedroom Two:

7' 9" x 11' 5" (2.38m x 3.48m)

**Bedroom Three:** 

8' 5" x 7' 4" (2.58m x 2.25m)