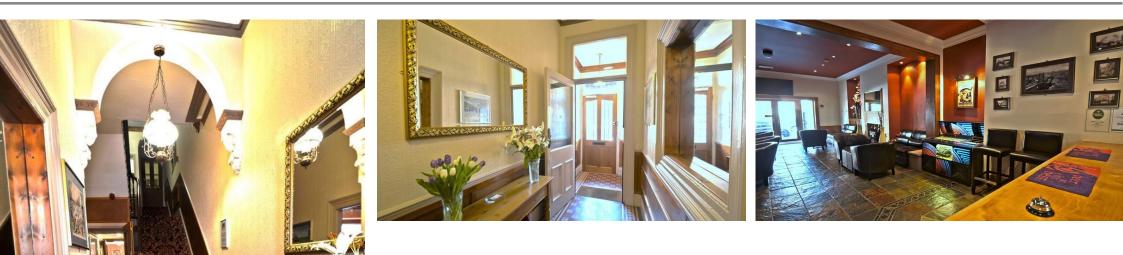

# HALLWAY

Tiled Floor - Stair Carpet

### LOUNGE/ BAR

32' 9" x 17' 1" (10.0m x 5.21m) Dble Glazed Double Door Entrance - Slate Tiled Floor - 2 Radiators - TV - Fitted Bar -Fitted Seating - Tables and Chairs - BAR Wc/Sink