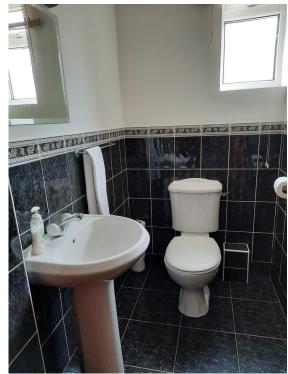

### **BEDROOM SEV EN**

18' 7" x 11' 1" (5.67m x 3.39m) Spacious Double Room -Radiator - Storage Cupboards - En suite Shower/Wc/Basin -Towel rail - Tiled Wall & Floor.