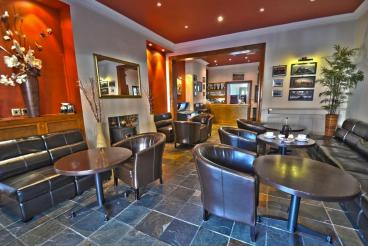

### LOUNGE/ BAR

32' 9" x 17' 1" (10.0m x 5.21m) Dble Glazed Double Door Entrance - Slate Tiled Floor - 2 Radiators - TV - Fitted Bar -Fitted Seating - Tables and Chairs - BAR Wc/Sink