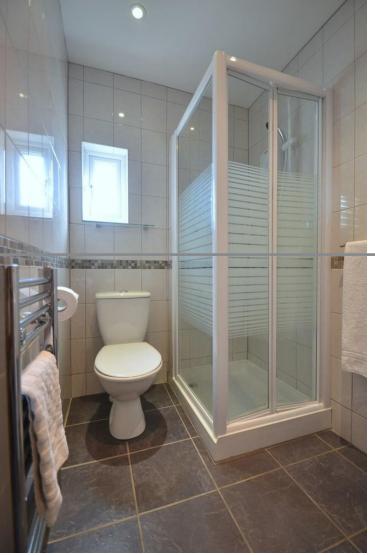

### **BEDROOM SEV EN**

18' 7" x 11' 1" (5.67m x 3.39m) Spacious Double Room -Radiator - Storage Cupboards - En suite Shower/Wc/Basin -Towel rail - Tiled Wall & Floor.

## **BEDROOM SIX**

9' 2" x 11' 5" (2.80m x 3.50m) Fitted Dble Bed/Wardrobe/Desk - Carpet - Dble Glazed - Radiator - Tv -En suite Shower/Wc/Basin - Tiled Wall & Floor - Towel Rail

### **BEDROOM FIVE**

13' 6" x 9' 7" (4.12m x 2.93m) Fitted Dble Bed/Wardrobe/Desk - Carpet - Dble Glazed - Radiator - Tv -En suite Shower/Wc/Basin - Tiled Wall & Floor - Towel Rail

### **BEDROOM FOUR**

14' 5" x 14' 1" (4.40m x 4.30m) Fitted Dble+Sgle Beds/Wardrobe - Carpet - Dble Glazed - Radiator - Tv - En suite Shower/Wc/Basin - Tiled Wall & Floor - Towel Rail

## **BEDROOM THREE**

10' 9" x 19' 8" (3.28m x 6.00m) Fitted 2 x Dble Beds/Wardrobe - Carpet - Dble Glazed - 2 Radiators - Tv -En suite Shower/Wc/Basin - Tiled Wall & Floor - Towel Rail

#### **BEDROOM TWO**

14' 9" x 10' 7" (4.50m x 3.23m) Fitted Dble Bed/Wardrobe -Carpet - Dble Glazed - Radiator - Tv - En suite Shower/Wc/Basin - Tiled Wall & Floor - Towel Rail.

#### **BEDROOM ONE**

18' 8" x 19' 8" (5.69m x 6.00m) Fitted 2 x Dble Beds/Wardrobe/Desk, Carpet - Dble Glazed - 2 Radiators -Tv - En suite Shower/Wc/Basin - Tiled Wall & Floor - Towel Rail.