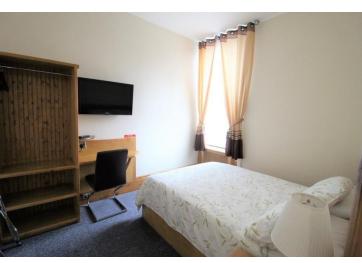

## **BEDROOM SIX**

9' 2" x 11' 5" (2.80m x 3.50m) Fitted Dble Bed/Wardrobe/Desk - Carpet - Dble Glazed - Radiator - Tv -En suite Shower/Wc/Basin - Tiled Wall & Floor - Towel Rail

### **BEDROOM FIVE**

13' 6" x 9' 7" (4.12m x 2.93m) Fitted Dble Bed/Wardrobe/Desk - Carpet - Dble Glazed - Radiator - Tv -En suite Shower/Wc/Basin - Tiled Wall & Floor - Towel Rail

### **BEDROOM FOUR**

14' 5" x 14' 1" (4.40m x 4.30m) Fitted Dble+Sgle Beds/Wardrobe - Carpet - Dble Glazed - Radiator - Tv - En suite Shower/Wc/Basin - Tiled Wall & Floor - Towel Rail

## **BEDROOM THREE**

10' 9" x 19' 8" (3.28m x 6.00m) Fitted 2 x Dble Beds/Wardrobe - Carpet - Dble Glazed - 2 Radiators - Tv -En suite Shower/Wc/Basin - Tiled Wall & Floor - Towel Rail

#### **BEDROOM TWO**

14' 9" x 10' 7" (4.50m x 3.23m) Fitted Dble Bed/Wardrobe -Carpet - Dble Glazed - Radiator - Tv - En suite Shower/Wc/Basin - Tiled Wall & Floor - Towel Rail.

#### **BEDROOM ONE**

18' 8" x 19' 8" (5.69m x 6.00m) Fitted 2 x Dble Beds/Wardrobe/Desk, Carpet - Dble Glazed - 2 Radiators -Tv - En suite Shower/Wc/Basin - Tiled Wall & Floor - Towel Rail.