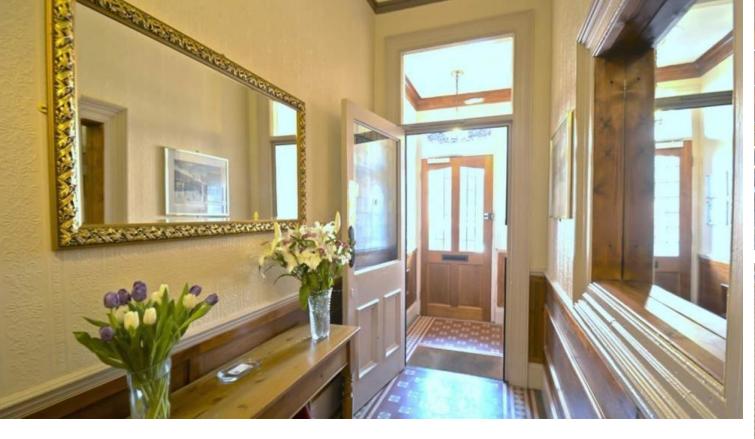

# HALLWAY

Tiled Floor - Stair Carpet

## HALLWAY WC

6' 10" x 5' 1" (2.10m x 1.55m) Tiled Wall & Floor - WC/Wash Basin