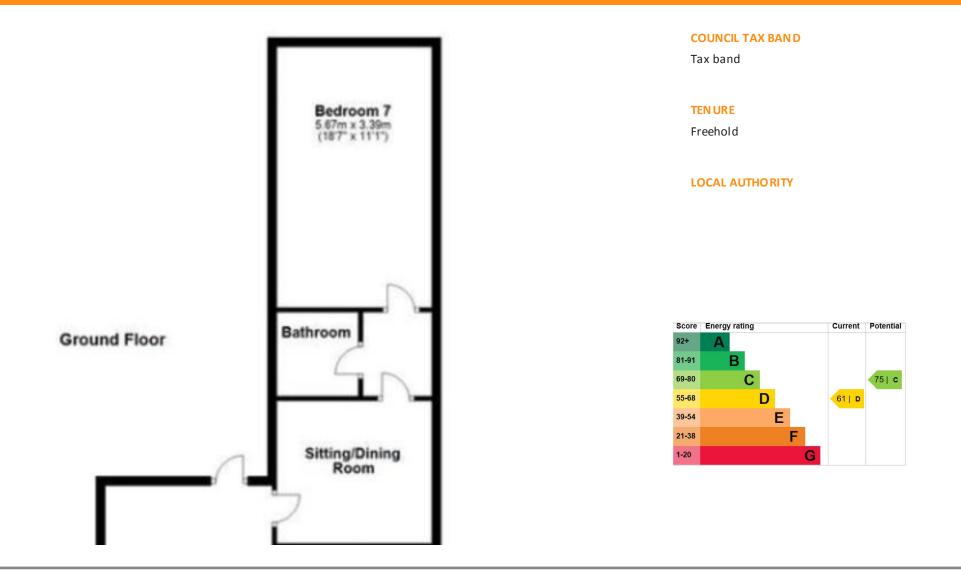

### **BEDROOM SEV EN**

18' 7" x 11' 1" (5.67m x 3.39m) Spacious Double Room -Radiator - Storage Cupboards - En suite Shower/Wc/Basin -Towel rail - Tiled Wall & Floor.