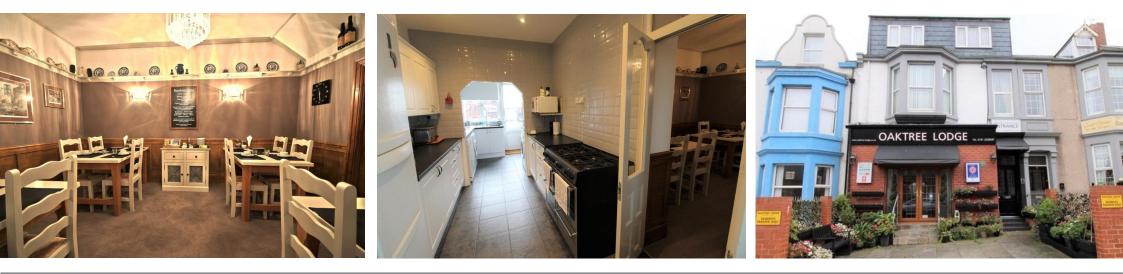

# DINING ROOM

14' 1" x 11' 9" (4.30m x 3.60m) Carpet - Radiator - Tables & Chairs

## **KITCHEN**

21' 1" x 11' 11" (6.44m x 3.65m) Tiled Wall & Floor - White

Fitted Wall & Floor units - Gas Cooker - Fridge/Freezer -Quooker Tap - Dishwasher - Dble Glazed door

SevenKeys

Esplanade, Whitley Bay, Tyne And Wear £375,000

- Seven Bedrooms w/ Seven Bathrooms
- Extensive Property with Period Features
- Prime Location close to Seafront
- Solar Hot Water Car Charge Points
- LifeStyle Business Investment Opportunities
- Possible Change Self Catering Accommodation