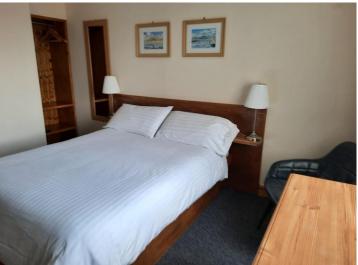

## **BEDROOM SIX**

9' 2" x 11' 5" (2.80m x 3.50m) Fitted Dble Bed/Wardrobe/Desk - Carpet - Dble Glazed - Radiator - Tv -En suite Shower/Wc/Basin - Tiled Wall & Floor - Towel Rail

### **BEDROOM FIVE**

13' 6" x 9' 7" (4.12m x 2.93m) Fitted Dble Bed/Wardrobe/Desk - Carpet - Dble Glazed - Radiator - Tv -En suite Shower/Wc/Basin - Tiled Wall & Floor - Towel Rail

### **BEDROOM FOUR**

14' 5" x 14' 1" (4.40m x 4.30m) Fitted Dble+Sgle Beds/Wardrobe - Carpet - Dble Glazed - Radiator - Tv - En suite Shower/Wc/Basin - Tiled Wall & Floor - Towel Rail

## **BEDROOM THREE**

10' 9" x 19' 8" (3.28m x 6.00m) Fitted 2 x Dble Beds/Wardrobe - Carpet - Dble Glazed - 2 Radiators - Tv -En suite Shower/Wc/Basin - Tiled Wall & Floor - Towel Rail

#### **BEDROOM TWO**

14' 9" x 10' 7" (4.50m x 3.23m) Fitted Dble Bed/Wardrobe -Carpet - Dble Glazed - Radiator - Tv - En suite Shower/Wc/Basin - Tiled Wall & Floor - Towel Rail.

#### **BEDROOM ONE**

18' 8" x 19' 8" (5.69m x 6.00m) Fitted 2 x Dble Beds/Wardrobe/Desk, Carpet - Dble Glazed - 2 Radiators -Tv - En suite Shower/Wc/Basin - Tiled Wall & Floor - Towel Rail.