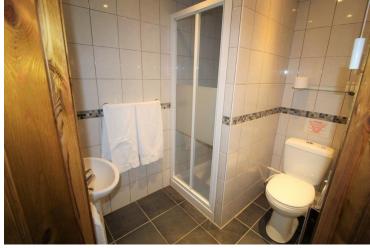

### **BEDROOM SEV EN**

18' 7" x 11' 1" (5.67m x 3.39m) Spacious Double Room -Radiator - Storage Cupboards - En suite Shower/Wc/Basin -Towel rail - Tiled Wall & Floor.