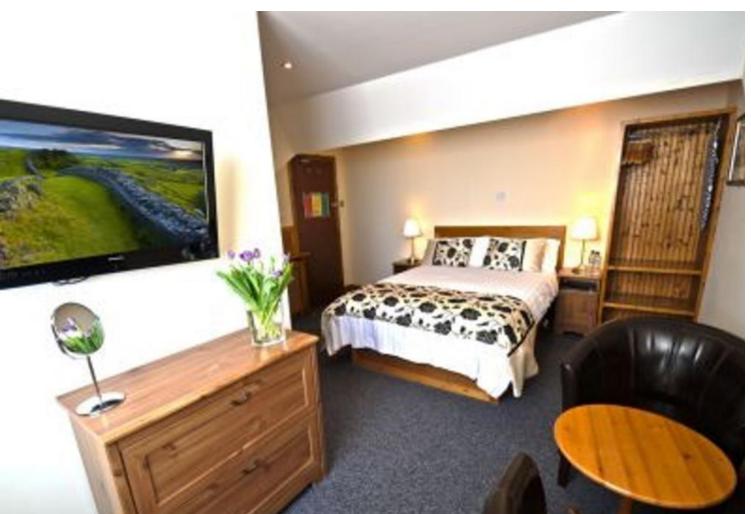

#### **BEDROOM ONE**

18' 8" x 19' 8" (5.69m x 6.00m) Fitted 2 x Dble Beds/Wardrobe/Desk, Carpet - Dble Glazed - 2 Radiators -Tv - En suite Shower/Wc/Basin - Tiled Wall & Floor - Towel Rail.