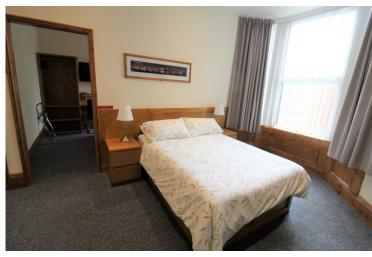

#### **BEDROOM TWO**

14' 9" x 10' 7" (4.50m x 3.23m) Fitted Dble Bed/Wardrobe -Carpet - Dble Glazed - Radiator - Tv - En suite Shower/Wc/Basin - Tiled Wall & Floor - Towel Rail.