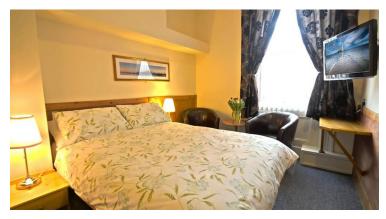

## **BEDROOM SIX**

9' 2" x 11' 5" (2.80m x 3.50m) Fitted Dble Bed/Wardrobe/Desk - Carpet - Dble Glazed - Radiator - Tv -En suite Shower/Wc/Basin - Tiled Wall & Floor - Towel Rail

### **BEDROOM FIVE**

13' 6" x 9' 7" (4.12m x 2.93m) Fitted Dble Bed/Wardrobe/Desk - Carpet - Dble Glazed - Radiator - Tv -En suite Shower/Wc/Basin - Tiled Wall & Floor - Towel Rail

### **BEDROOM FOUR**

14' 5" x 14' 1" (4.40m x 4.30m) Fitted Dble+Sgle Beds/Wardrobe - Carpet - Dble Glazed - Radiator - Tv - En suite Shower/Wc/Basin - Tiled Wall & Floor - Towel Rail

## **BEDROOM THREE**

10' 9" x 19' 8" (3.28m x 6.00m) Fitted 2 x Dble Beds/Wardrobe - Carpet - Dble Glazed - 2 Radiators - Tv -En suite Shower/Wc/Basin - Tiled Wall & Floor - Towel Rail

#### **BEDROOM TWO**

14' 9" x 10' 7" (4.50m x 3.23m) Fitted Dble Bed/Wardrobe -Carpet - Dble Glazed - Radiator - Tv - En suite Shower/Wc/Basin - Tiled Wall & Floor - Towel Rail.

#### **BEDROOM ONE**

18' 8" x 19' 8" (5.69m x 6.00m) Fitted 2 x Dble Beds/Wardrobe/Desk, Carpet - Dble Glazed - 2 Radiators -Tv - En suite Shower/Wc/Basin - Tiled Wall & Floor - Towel Rail.