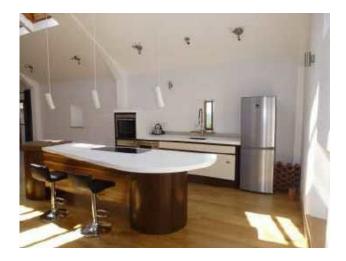

## The Property

\*\* A REAL HIDDEN GEM AND A UNIQUE OPPORTUNITY \*\* This truly wonderful detached barn is situated within a desirable SEMI-RURAL LOCATION with STUNNING VIEWS over Macclesfield and beyond. Accessed through electric gates to a private drive this stunning recently converted barn is situated in an elevated position on the edge of Macclesfield and has been designed with real flair and imagination, making full use of height and light to create a truly beautiful living space. In brief the accommodation comprises; open porch, entrance hall leading to utility room and cloaks/WC. Stunning Oak staircase to the large open plan living area features vaulted ceilings and a log burning stove, fabulous kitchen with many "Siemans" appliances, "Corian" work surfaces and breakfast bar. Three double bedrooms (master with stunning en-suite facilities). Externally there is parking for several vehicles, private and communal gardens which again benefit from the most impressive views. AVAILABLE IMMEDIATELY, PART FURNISHED. Contact **Locality** 

Location, Directions, Open Porch, Entrance Hallway, Utility Area, Downstairs Cloaks/WC, Stairs To First Floor Level, Open Plan Living/Dining Kitchen 41'3 x 17'0 (12.57m x 5.18m ), Living Area 24'0 x 17'7 (7.32m x 5.36m ), Dining Kitchen 18'0 x 17'7 (5.49m x 5.36m ), Master Bedroom 17'7 x 13'0 (5.36m x 3.96m ), Luxury En-Suite 11'0 x 10'8 (3.35m x 3.25m ), Bedroom Two 14'2 x 11'0 (4.32m x 3.35m ), Bedroom Three 11'0 x 11'0 (3.35m x 3.35m ), Shower Room 9'4 x 7'4 (2.84m x 2.24m ), Outside, Driveway, Gardens, Worthy Note Postcode - SK11 7ED EPC Rating - C Floor Area - sq ft Local Authority -Council Tax - Band The Granary, Blakelow Farm, Blakelow Road, Macclesfield, Cheshire SK11 7ED