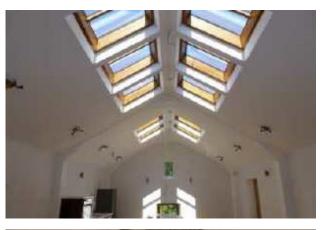

## The Property

\*\* A REAL HIDDEN GEM AND A UNIQUE OPPORTUNITY \*\* This truly wonderful detached barn is situated within a desirable SEMI-RURAL LOCATION with STUNNING VIEWS over Macclesfield and beyond. Accessed through electric gates to a private drive this stunning recently converted barn is situated in an elevated position on the edge of Macclesfield and has been designed with real flair and imagination, making full use of height and light to create a truly beautiful living space. In brief the accommodation comprises; open porch, entrance hall leading to utility room and cloaks/WC. Stunning Oak staircase to the large open plan living area features vaulted ceilings and a log burning stove, fabulous kitchen with many "Siemans" appliances, "Corian" work surfaces and breakfast bar. Three double bedrooms (master with stunning en-suite facilities). Externally there is parking for several vehicles, private and communal gardens which again benefit from the most impressive views. AVAILABLE IMMEDIATELY, PART FURNISHED. Contact **Locality** 