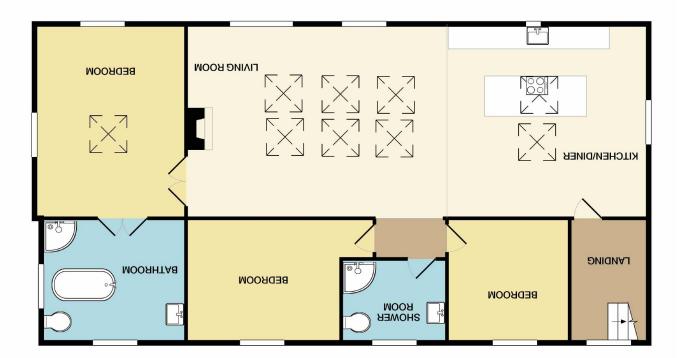

**GROUND FLOOR** 

Measurements are approximate. Not to scale. Illustrative purposes only Made with Metropix ©2021

1ST FLOOR

Location, Directions, Open Porch, Entrance Hallway, Utility Area, Downstairs Cloaks/WC, Stairs To First Floor Level, Open Plan Living/Dining Kitchen 41'3 x 17'0 (12.57m x 5.18m ), Living Area 24'0 x 17'7 (7.32m x 5.36m ), Dining Kitchen 18'0 x 17'7 (5.49m x 5.36m ), Master Bedroom 17'7 x 13'0 (5.36m x 3.96m ), Luxury En-Suite 11'0 x 10'8 (3.35m x 3.25m ), Bedroom Two 14'2 x 11'0 (4.32m x 3.35m ), Bedroom Three 11'0 x 11'0 (3.35m x 3.35m ), Shower Room 9'4 x 7'4 (2.84m x 2.24m ), Outside, Driveway, Gardens, Worthy Note Postcode - SK11 7ED EPC Rating - C Floor Area - sq ft Local Authority -Council Tax - Band The Granary, Blakelow Farm, Blakelow Road, Macclesfield, Cheshire SK11 7ED