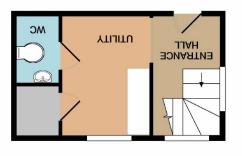

**GROUND FLOOR** 

Measurements are approximate. Not to scale. Illustrative purposes only Made with Metropix ©2021

1ST FLOOR

Location, Directions, Open Porch, Entrance Hallway, Utility Area, Downstairs Cloaks/WC, Stairs To First Floor Level, Open Plan Living/Dining Kitchen 41'3 x 17'0 (12.57m x 5.18m ), Living Area 24'0 x 17'7 (7.32m x 5.36m ), Dining Kitchen 18'0 x 17'7 (5.49m x 5.36m ), Master Bedroom 17'7 x 13'0 (5.36m x 3.96m ), Luxury En-Suite 11'0 x 10'8 (3.35m x 3.25m ), Bedroom Two 14'2 x 11'0 (4.32m x 3.35m ), Bedroom Three 11'0 x 11'0 (3.35m x 3.35m ), Shower Room 9'4 x 7'4 (2.84m x 2.24m ), Outside, Driveway, Gardens, Worthy Note Postcode - SK11 7ED EPC Rating - C Floor Area - sq ft Local Authority -Council Tax - Band The Granary, Blakelow Farm, Blakelow Road, Macclesfield, Cheshire SK11 7ED