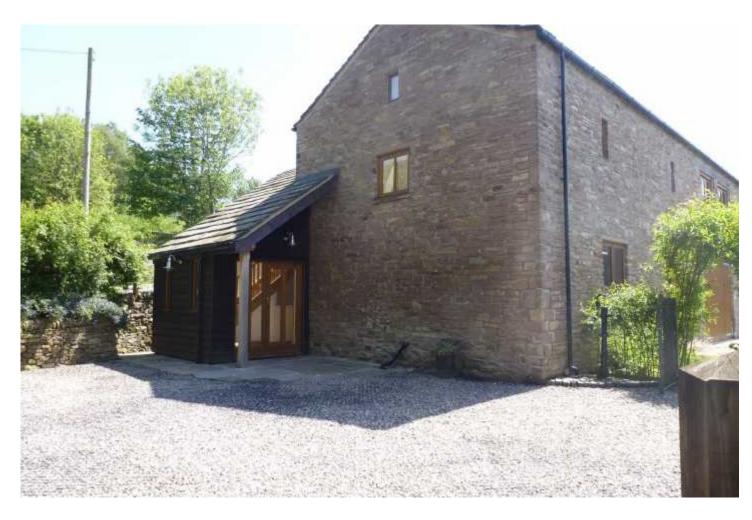

## The Property

\*\* A REAL HIDDEN GEM AND A UNIQUE OPPORTUNITY \*\* This truly wonderful detached barn is situated within a desirable SEMI-RURAL LOCATION with STUNNING VIEWS over Macclesfield and beyond. Accessed through electric gates to a private drive this stunning recently converted barn is situated in an elevated position on the edge of Macclesfield and has been designed with real flair and imagination, making full use of height and light to create a truly beautiful living space. In brief the accommodation comprises; open porch, entrance hall leading to utility room and cloaks/WC. Stunning Oak staircase to the large open plan living area features vaulted ceilings and a log burning stove, fabulous kitchen with many "Siemans" appliances, "Corian" work surfaces and breakfast bar. Three double bedrooms (master with stunning en-suite facilities). Externally there is parking for several vehicles, private and communal gardens which again benefit from the most impressive views. AVAILABLE IMMEDIATELY, PART FURNISHED. Contact **Locality** 