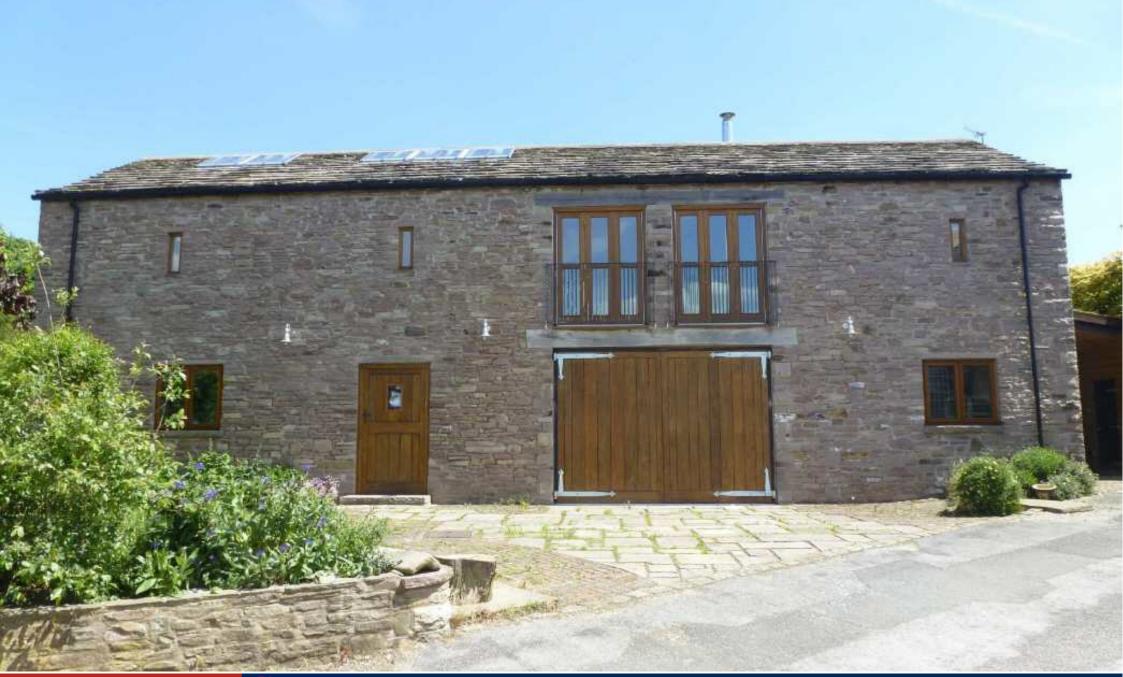

## THE GRANARY, BLAKELOW FARM, BLAKELOW

Macclesfield

## The Property

\*\* A REAL HIDDEN GEM AND A UNIQUE OPPORTUNITY \*\* This truly wonderful detached barn is situated within a desirable SEMI-RURAL LOCATION with STUNNING VIEWS over Macclesfield and beyond. Accessed through electric gates to a private drive this stunning recently converted barn is situated in an elevated position on the edge of Macclesfield and has been designed with real flair and imagination, making full use of height and light to create a truly beautiful living space. In brief the accommodation comprises; open porch, entrance hall leading to utility room and cloaks/WC. Stunning Oak staircase to the large open plan living area features vaulted ceilings and a log burning stove, fabulous kitchen with many "Siemans" appliances, "Corian" work surfaces and breakfast bar. Three double bedrooms (master with stunning en-suite facilities). Externally there is parking for several vehicles, private and communal gardens which again benefit from the most impressive views. AVAILABLE IMMEDIATELY, PART FURNISHED. Contact **Locality** 