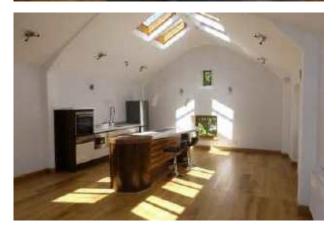

## The Property

\*\* A REAL HIDDEN GEM AND A UNIQUE OPPORTUNITY \*\* This truly wonderful detached barn is situated within a desirable SEMI-RURAL LOCATION with STUNNING VIEWS over Macclesfield and beyond. Accessed through electric gates to a private drive this stunning recently converted barn is situated in an elevated position on the edge of Macclesfield and has been designed with real flair and imagination, making full use of height and light to create a truly beautiful living space. In brief the accommodation comprises; open porch, entrance hall leading to utility room and cloaks/WC. Stunning Oak staircase to the large open plan living area features vaulted ceilings and a log burning stove, fabulous kitchen with many "Siemans" appliances, "Corian" work surfaces and breakfast bar. Three double bedrooms (master with stunning en-suite facilities). Externally there is parking for several vehicles, private and communal gardens which again benefit from the most impressive views. AVAILABLE IMMEDIATELY, PART FURNISHED. Contact **Locality** 

Location, Directions, Open Porch, Entrance Hallway, Utility Area, Downstairs Cloaks/WC, Stairs To First Floor Level, Open Plan Living/Dining Kitchen 41'3 x 17'0 (12.57m x 5.18m ), Living Area 24'0 x 17'7 (7.32m x 5.36m ), Dining Kitchen 18'0 x 17'7 (5.49m x 5.36m ), Master Bedroom 17'7 x 13'0 (5.36m x 3.96m ), Luxury En-Suite 11'0 x 10'8 (3.35m x 3.25m ), Bedroom Two 14'2 x 11'0 (4.32m x 3.35m ), Bedroom Three 11'0 x 11'0 (3.35m x 3.35m ), Shower Room 9'4 x 7'4 (2.84m x 2.24m ), Outside, Driveway, Gardens, Worthy Note Postcode - SK11 7ED EPC Rating - C Floor Area - sq ft Local Authority -Council Tax - Band The Granary, Blakelow Farm, Blakelow Road, Macclesfield, Cheshire SK11 7ED