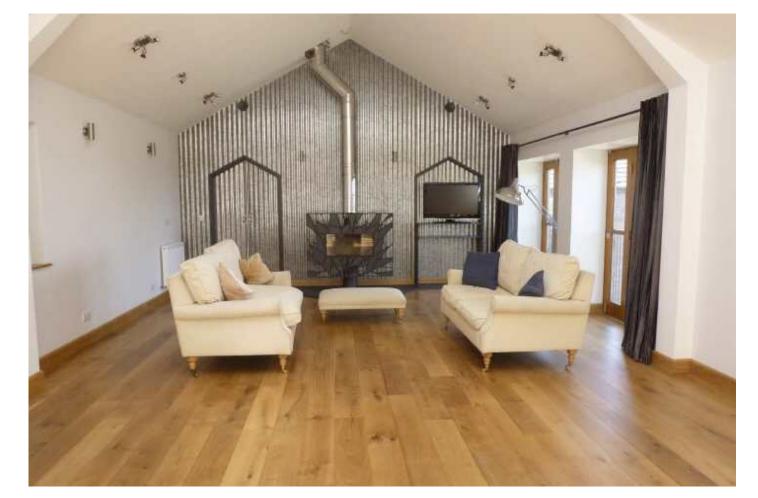

## The Property

\*\* A REAL HIDDEN GEM AND A UNIQUE OPPORTUNITY \*\* This truly wonderful detached barn is situated within a desirable SEMI-RURAL LOCATION with STUNNING VIEWS over Macclesfield and beyond. Accessed through electric gates to a private drive this stunning recently converted barn is situated in an elevated position on the edge of Macclesfield and has been designed with real flair and imagination, making full use of height and light to create a truly beautiful living space. In brief the accommodation comprises; open porch, entrance hall leading to utility room and cloaks/WC. Stunning Oak staircase to the large open plan living area features vaulted ceilings and a log burning stove, fabulous kitchen with many "Siemans" appliances, "Corian" work surfaces and breakfast bar. Three double bedrooms (master with stunning en-suite facilities). Externally there is parking for several vehicles, private and communal gardens which again benefit from the most impressive views. AVAILABLE IMMEDIATELY, PART FURNISHED. Contact **Locality** 

Location, Directions, Open Porch, Entrance Hallway, Utility Area, Downstairs Cloaks/WC, Stairs To First Floor Level, Open Plan Living/Dining Kitchen 41'3 x 17'0 (12.57m x 5.18m ), Living Area 24'0 x 17'7 (7.32m x 5.36m ), Dining Kitchen 18'0 x 17'7 (5.49m x 5.36m ), Master Bedroom 17'7 x 13'0 (5.36m x 3.96m ), Luxury En-Suite 11'0 x 10'8 (3.35m x 3.25m ), Bedroom Two 14'2 x 11'0 (4.32m x 3.35m ), Bedroom Three 11'0 x 11'0 (3.35m x 3.35m ), Shower Room 9'4 x 7'4 (2.84m x 2.24m ), Outside, Driveway, Gardens, Worthy Note Postcode - SK11 7ED EPC Rating - C Floor Area - sq ft Local Authority -Council Tax - Band The Granary, Blakelow Farm, Blakelow Road, Macclesfield, Cheshire SK11 7ED