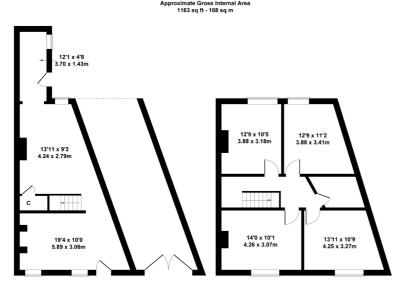

Front Store 5.89m x 3.06m (19'4" x 10'0")

Rear Store 4.24m x 2.79m (13'11" x 9'2")

## Kitchen 3.70m x 1.43m (12'2" x 4'8")

## **First Floor**

Landing

Front office 1 4.26m x 3.07m (14'0" x 10'1")

# Front office 2 4.25m x 3.27m (13'11" x 10'9")

108 Bolton Road

GROUND FLOOR

Not to Scale. Produced by The Plan Portal 2021 For Illustrative Purposes Only.

FIRST FLOOR

48 Granby Street, Leicester, LE1 1DH Telephone 0116 2227575

## Rear office 1 3.88m x 3.18m (12'9" x 10'5")

## Rear office 2 3.88m x 3.41m (12'9" x 11'2")

## Cloak/WC