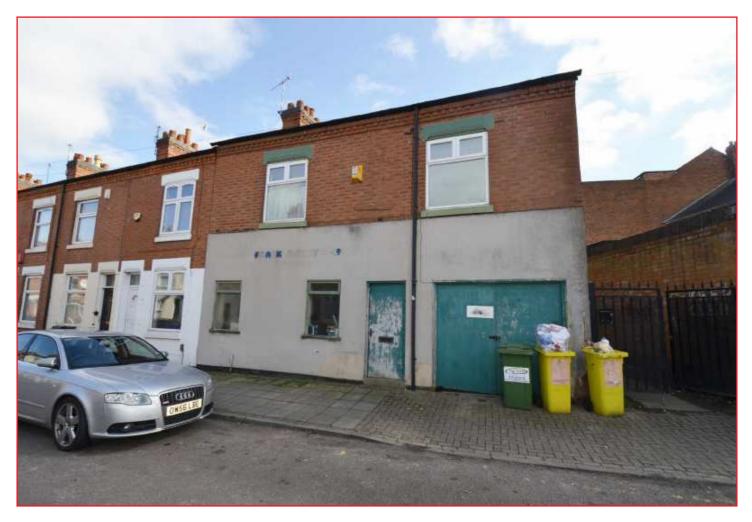

108 Bolton Road Leicester LE3 6AD

For auction £110,000

## 108 Bolton Road, Leicester, LE3 6AD

## **Description**

\*\*\*\*\*\*FOR SALE BY LIVESTREAM AUCTION 22ND APRIL 2021, REGISTER TO BID \*\*\*\*\*\*\*

An end of terraced, workshop/ offices, ripe for residential conversion, subject to the relevant consents. Accommodation comprises: front and rear store rooms and kitchenette to the ground floor Four offices and WC to the first floor. Covered side storage area and enclosed rear yard. Freehold with vacant possession.