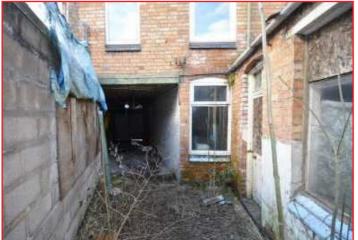

108 Bolton Road Leicester LE3 6AD



For auction £110,000

## 108 Bolton Road, Leicester, LE3 6AD

## **Description**

\*\*\*\*\*\*FOR SALE BY LIVESTREAM AUCTION 22ND APRIL 2021, REGISTER TO BID \*\*\*\*\*\*\*

An end of terraced, workshop/ offices, ripe for residential conversion, subject to the relevant consents. Accommodation comprises: front and rear store rooms and kitchenette to the ground floor Four offices and WC to the first floor. Covered side storage area and enclosed rear yard. Freehold with vacant possession.

Front Store 5.89m x 3.06m (19'4" x 10'0")

Rear Store 4.24m x 2.79m (13'11" x 9'2")

## Kitchen 3.70m x 1.43m (12'2" x 4'8")

## **First Floor**

Landing

Front office 1 4.26m x 3.07m (14'0" x 10'1")

# Front office 2 4.25m x 3.27m (13'11" x 10'9")



108 Bolton Road