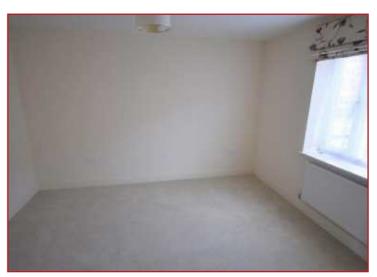

arden
- Allocated Parking

#### **Entrance Hallway**

Front door leads into hall with further doors into living room, bathroom and bedroom. Built in cupboard housing hot water tank.

## Living Room 16'02" x 11'06" (4.93m x 3.51m)

Double glazed French doors to garden, double glazed window to side, opening to kitchen, built in cupboard, radiator.



## Modern Fitted Kitchen 10'02" x 8'0" (3.10m x 2.44m)

Double glazed window, laminated work tops with a range of cupboards and drawers under, also a range of cupboards over, inset stainless steel sink unit, inset electric hob with cooker hood, built in electric oven, plumbing and space for washing machine, integrated fridge/freezer and integrated dishwasher, radiator.



Bedroom 11'10" x 10'03" (3.61m x 3.12m)

Double glazed window, radiator.



#### **Modern Bathroom**

Double glazed window, 'P' shaped bath with over bath shower, pedestal hand basin, W.C, ladder radiator.

#### Outside

Enclosed garden laid mainly to lawn with decked area.



#### **Parking**

Allocated parking space.

#### **Tenure**

We have been advised that the property is Leasehold. The following details have been provided to us by the Vendor:

Length of Lease: tbc

Estate Charge: c. £300 / Year

Ground Rent: 1 / Year

#### Viewing

By prior arrangement through Kingsley Pike Estate Agents. Telephone 01249 464844.

### **Opening Times**

Monday - Friday 9.00am - 6.00pm / Saturday 9.00am - 4.00pm





# **GROUND FLOOR**



Whilst every attempt has been made to ensure the accuracy of the floorplan contained here, measurements of doors, windows, rooms and any