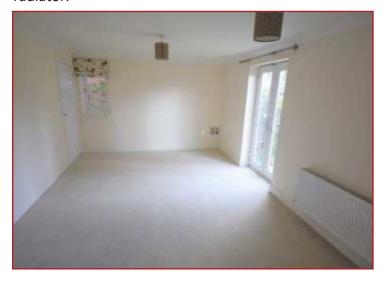

## Living Room 16'02" x 11'06" (4.93m x 3.51m)

Double glazed French doors to garden, double glazed window to side, opening to kitchen, built in cupboard, radiator.