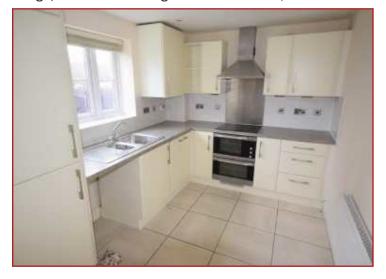

## Modern Fitted Kitchen 10'02" x 8'0" (3.10m x 2.44m)

Double glazed window, laminated work tops with a range of cupboards and drawers under, also a range of cupboards over, inset stainless steel sink unit, inset electric hob with cooker hood, built in electric oven, plumbing and space for washing machine, integrated fridge/freezer and integrated dishwasher, radiator.