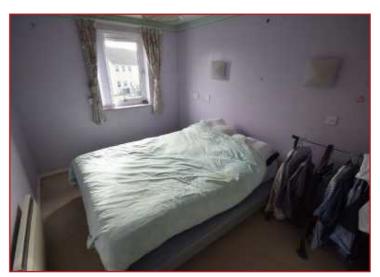

## Bedroom 13'06" x 8'05" (4.11m x 2.57m)

Upvc double glazed window to rear aspect. Carpeted flooring. Storage heater.