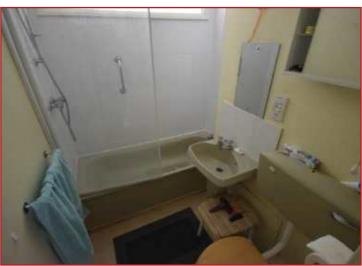

#### Bathroom

Pedestal wash hand basin with tiled splashback, wc and panelled bath with shower over. Emergency pull cord. Shaver point. Extractor. Wall mounted fan heater. Vinyl flooring