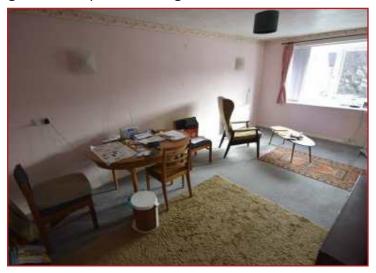

## Lounge/Dining Room 18'03" x 10' (5.56m x 3.05m)

Upvc double glazed bay window to rear overlooking gardens. Carpeted flooring. Electric heater.