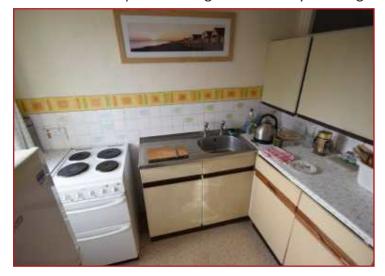

## Kitchen 8'04" x 5'06" (2.54m x 1.68m)

Upvc double glazed window to rear aspect. Range of wall and base units with worktops and tiled splash backs. Stainless steel sink and drainer. Space for electric cooker. Space for fridge freezer. Vinyl flooring.