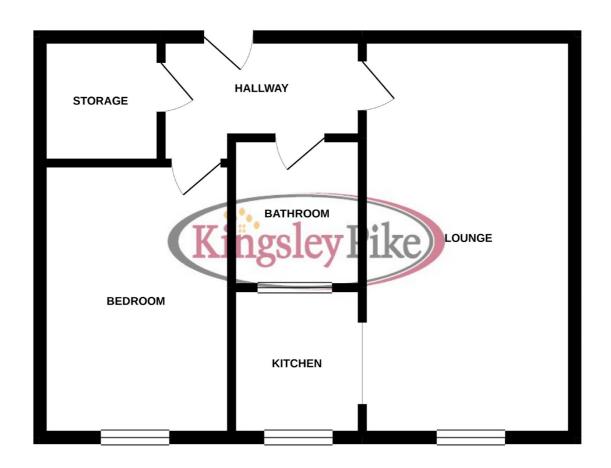

# FIRST FLOOR 419 sq.ft. (38.9 sq.m.) approx.

TOTAL FLOOR AREA: 419 sq.ft. (38.9 sq.m.) approx.

Whilst every attempt has been made to ensure the accuracy of the floorplan contained here, measurements of doors, windows, rooms and any other items are approximate and no responsibility is taken for any error, prospective purchaser. The services, systems and appliances shown have not been tested and no guarantee as to their operability or efficiency can be given. Made with Meropics (2021)