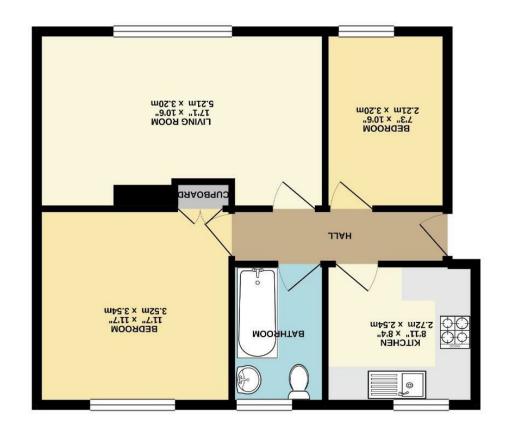

553 sq.ft. (51.3 sq.m.) approx. GROUND FLOOR

xonqqe (m pe E.12) fi pe 522. A39A 900JA MOOJA DATOT to the second seco

or site a going decomposed with the Property Misdescriptions Act (1991) we have prepared these sales particulars as a general guide to give a broad description of the property. They are not intended to constitute part of an offer or an offer or an other or and should not be only and should not be or an other or other or other other or other other or other

## Description

Sold with tenant in situ and with a current monthly rent of  $\pm 680$ , this is a GREAT investment!

Located just off the Huntington Road area of York, this first floor apartment briefly comprises; entrance hall, lounge/diner, kitchen, TWO bedrooms and a bathroom.