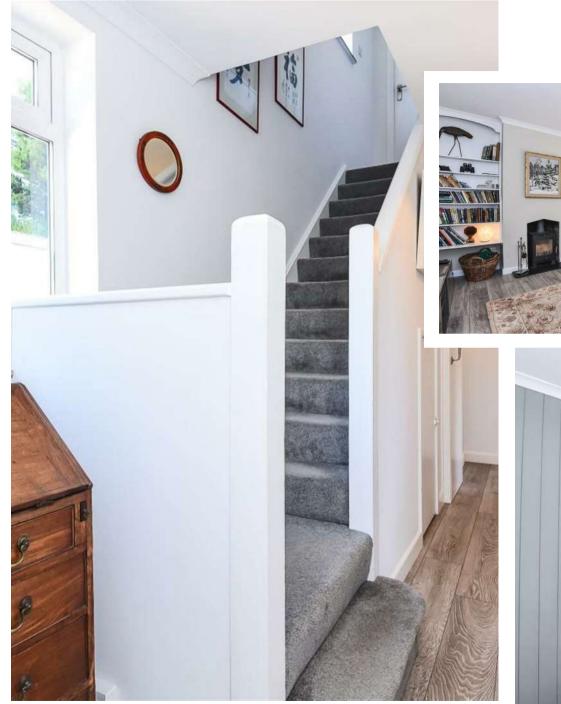

- Porch and entrance hall
- Sitting room and dining room
- Sun room
- Kitchen, utility room and cloakroom
- · 3 bedrooms
- Family bathoom
- Shower room
- Gardens and grounds
- Detached single garage
- EPC: tbc