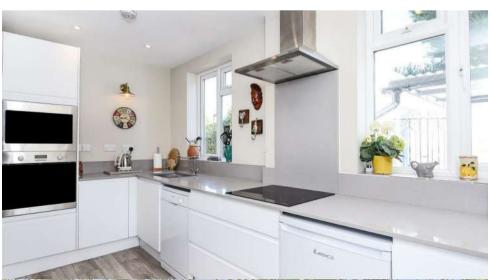

- Porch and entrance hall
- Sitting room and dining room
- Sun room
- Kitchen, utility room and cloakroom
- · 3 bedrooms
- Family bathoom
- Shower room
- Gardens and grounds
- Detached single garage
- EPC: tbc