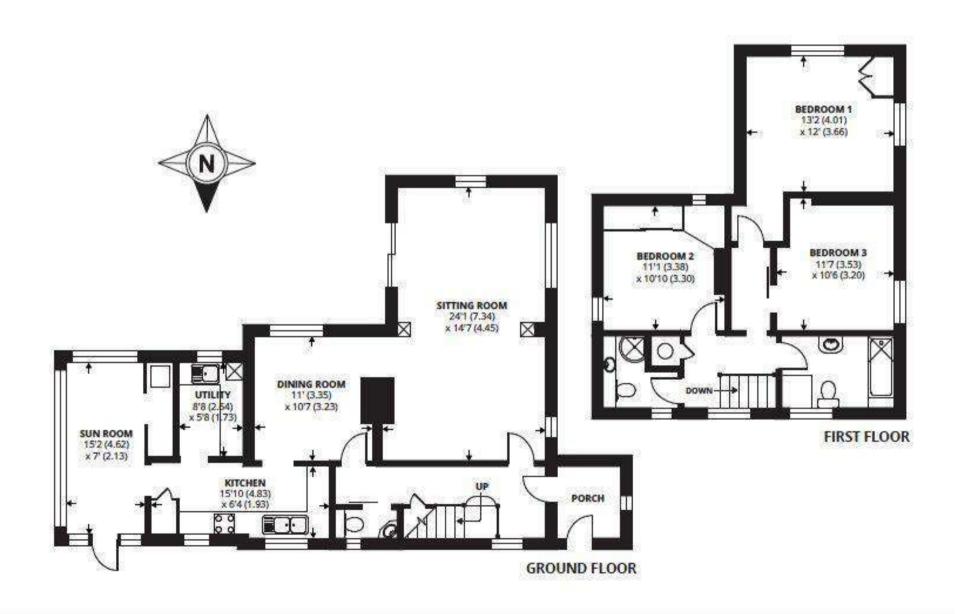

- Porch and entrance hall
- Sitting room and dining room
- Sun room
- Kitchen, utility room and cloakroom
- · 3 bedrooms
- Family bathoom
- Shower room
- Gardens and grounds
- Detached single garage
- EPC: tbc

## APPROX. GROSS INTERNAL FLOOR AREA 1563 SQ FT 145.2 SQ METRES

HOUSE INFORMATION

Approximate total gross internal area: 1,563 sq ft / 145.2 sq m.

Services: Mains water and electricity. Oil-fired central heating. Private drainage.