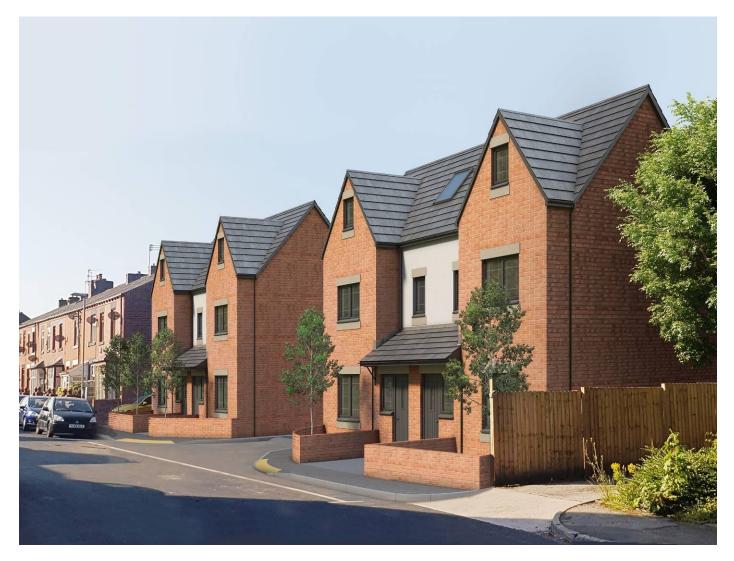

## Plot 2, Hebron Street, Royton, Oldham, OL2 6LU

- NEW BUILD Semi-Detached Home
- Three Storey With Three Generous Bedrooms
- Spacious Lounge
- Fitted Kitchen/Diner
- Bathroom/WC & En Suite

- Gardens & Driveway Parking
- Central Heating & Double
  Glazed
- Convenient Cul De Sac Location
- High Specification. AVAILABLE
  NOW
- NOT TO BE MISSED.

These superb three storey, spacious, newly built, semi detached properties have living accommodation set out as follows. Ground floor: Entrance hall, open plan Lounge with fitted Kitchen and Dining area and wc. To the first floor there are two generous Bedrooms and luxury Bathroom/wc whilst to the second floor there is a large main Bedroom with Dressing room and Ensuite shower/wc. Outside, the property has garden areas to the front and rear with allocated parking spaces provided. The properties benefits further from the installation of gas fired central heating, double glazed windows throughout and quality fixtures and fittings including light fittings, floor coverings and bathroom and kitchen fitments. This fine home is situated in a convenient and popular, residential area with easy access to well regarded local schools and amenities, excellent public transport links and just a short distance from Roy ton and Shaw centres. An internal inspection is strongly recommended.