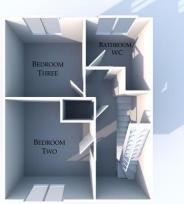

These superb three storey, spacious, newly built, semi detached properties have living accommodation set out as follows. Ground floor: Entrance hall, open plan Lounge with fitted Kitchen and Dining area and wc. To the first floor there are two generous Bedrooms and luxury Bathroom/wc whilst to the second floor there is a large main Bedroom with Dressing room and Ensuite shower/wc. Outside, the property has garden areas to the front and rear with allocated parking spaces provided. The properties benefits further from the installation of gas fired central heating, double glazed windows throughout and quality fixtures and fittings including light fittings, floor coverings and bathroom and kitchen fitments. This fine home is situated in a convenient and popular, residential area with easy access to well regarded local schools and amenities, excellent public transport links and just a short distance from Roy ton and Shaw centres. An internal inspection is strongly recommended.

### Bedroom three: 8'11 x 9'1

Bathroom/wc: 8'1 x 7'2

#### Second Floor

Bedroom one: 15'6 x 10'2

<u>Dressing Area</u>: 6'10 x 8'10 \*fixtures and fittings at an additional cost\*

### Ensuite shower/wc: 6'10 x 7'3