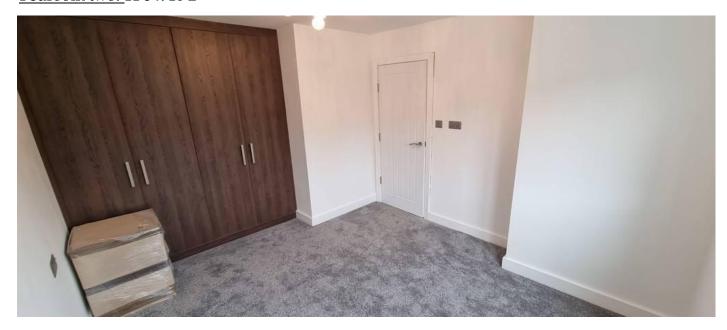

#### Second Floor

Bedroom one: 15'6 x 10'2

<u>Dressing Area</u>: 6'10 x 8'10 \*fixtures and fittings at an additional cost\*