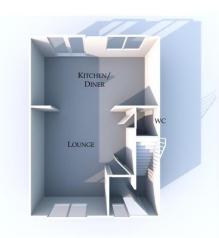

These superb three storey, spacious, newly built, semi detached properties have living accommodation set out as follows. Ground floor: Entrance hall, open plan Lounge with fitted Kitchen and Dining area and wc. To the first floor there are two generous Bedrooms and luxury Bathroom/wc whilst to the second floor there is a large main Bedroom with Dressing room and Ensuite shower/wc. Outside, the property has garden areas to the front and rear with allocated parking spaces provided. The properties benefits further from the installation of gas fired central heating, double glazed windows throughout and quality fixtures and fittings including light fittings, floor coverings and bathroom and kitchen fitments. This fine home is situated in a convenient and popular, residential area with easy access to well regarded local schools and amenities, excellent public transport links and just a short distance from Roy ton and Shaw centres. An internal inspection is strongly recommended.

#### Accommodation

Entrance

Ground Floor wc

Kitchen & Dining Area: 8'11 x 16'7

### Lounge front: 14'1 x 13'4

First Floor

Bedroom two: 11'5 x 10'2