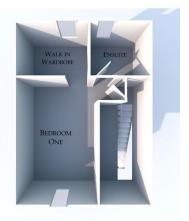

These superb three storey, spacious, newly built, semi detached properties have living accommodation set out as follows. Ground floor: Entrance hall, open plan Lounge with fitted Kitchen and Dining area and wc. To the first floor there are two generous Bedrooms and luxury Bathroom/wc whilst to the second floor there is a large main Bedroom with Dressing room and Ensuite shower/wc. Outside, the property has garden areas to the front and rear with allocated parking spaces provided. The properties benefits further from the installation of gas fired central heating, double glazed windows throughout and quality fixtures and fittings including light fittings, floor coverings and bathroom and kitchen fitments. This fine home is situated in a convenient and popular, residential area with easy access to well regarded local schools and amenities, excellent public transport links and just a short distance from Roy ton and Shaw centres. An internal inspection is strongly recommended.

#### Second Floor

Bedroom one: 15'6 x 10'2

<u>Dressing Area</u>: 6'10 x 8'10 \*fixtures and fittings at an additional cost\*

### Ensuite shower/wc: 6'10 x 7'3