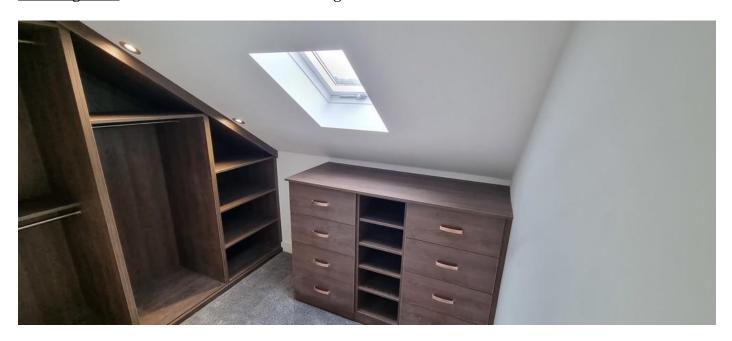

#### Second Floor

Bedroom one: 15'6 x 10'2

<u>Dressing Area</u>: 6'10 x 8'10 \*fixtures and fittings at an additional cost\*