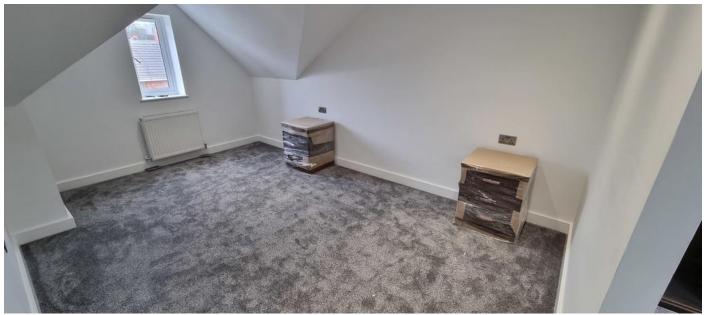

### Lounge front: 14'1 x 13'4

First Floor

Bedroom two: 11'5 x 10'2

### Bedroom three: 8'11 x 9'1

Bathroom/wc: 8'1 x 7'2