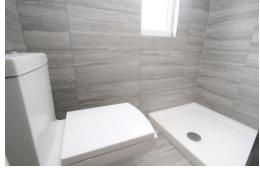

KITCHEN 15' 1" x 8' 6" (4.6m x 2.59m)

BEDROOM ONE 15' 2" x 10' 5" (4.62m x 3.18m)

BEDROOM TWO 12' 5" x 8' 8" (3.78m x 2.64m)

BATHROOM 7' 10" x 7' 4" (2.39m x 2.24m)

LEAN TO/UTILITY PORCH 8' 11" x 6' 8" (2.72m x 2.03m)