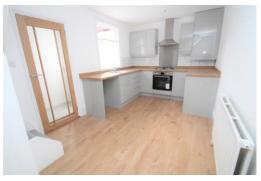

KITCHEN 15' 1" x 8' 6" (4.6m x 2.59m)

BEDROOM ONE 15' 2" x 10' 5" (4.62m x 3.18m)

BEDROOM TWO 12' 5" x 8' 8" (3.78m x 2.64m)

BATHROOM 7' 10" x 7' 4" (2.39m x 2.24m)

LEAN TO/UTILITY PORCH 8' 11" x 6' 8" (2.72m x 2.03m)