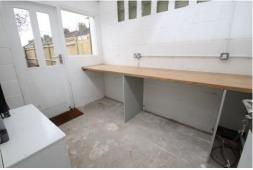

KITCHEN 15' 1" x 8' 6" (4.6m x 2.59m)

BEDROOM ONE 15' 2" x 10' 5" (4.62m x 3.18m)

BEDROOM TWO 12' 5" x 8' 8" (3.78m x 2.64m)

BATHROOM 7' 10" x 7' 4" (2.39m x 2.24m)

LEAN TO/UTILITY PORCH 8' 11" x 6' 8" (2.72m x 2.03m)