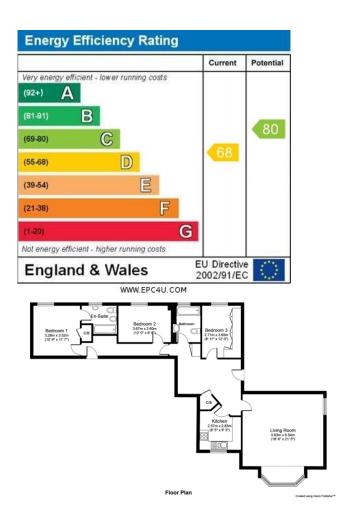

### **KITCHEN**

9' 2" x 8' 4" (2.79m x 2.54m) UPVC window. Wall and base units with matching work surfaces. Inset sink with mixer tap. Inset eye level double oven and gas hob.

BEDROOM ONE 11' 5" x 10' 8" (3.48m x 3.25m) UPVC window. Central heating radiator. Door to en-suite.

## EN-SUITE

7' 9" x 6' 6" (2.36m x 1.98m) UPVC widow. Fully tiled en-suite bathroom comprising of bath, hand wash basin and wc. Central heating radiator.

BEDROOM TWO 12' 0" x 8' 5" (3.66m x 2.57m) UPVC window. Central heating radiator.

BEDROOM THREE 11' 8" x 8' 8" (3.56m x 2.64m) UPVC window. Central heating radiator.

#### BATHROOM

8' 4" x 5' 4" (2.54m x 1.63m) UPBV window. Three piece suite comprising of bath, hand wash basin and wc. Complementary tiling. Central heating radiator.