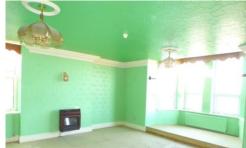

### LOUNGE

21' 6" x 18' 4" (6.55m x 5.59m)UPVC bay window with distant views. Wall mounted gas fire.Ornate ceiling cornice. Three central heating radiators.