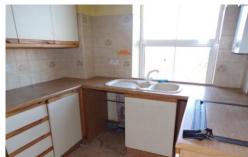

### **KITCHEN**

9' 2" x 8' 4" (2.79m x 2.54m) UPVC window. Wall and base units with matching work surfaces. Inset sink with mixer tap. Inset eye level double oven and gas hob.

BEDROOM ONE 11' 5" x 10' 8" (3.48m x 3.25m) UPVC window. Central heating radiator. Door to en-suite.