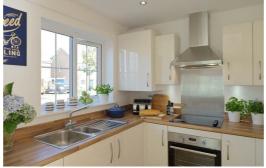

If you like the sound of contemporary features, plenty of space and a private garden, this is the home for you. Downstairs, the fully kitted out kitchen with integrated appliances takes up the front of the house. Towards the back, you have the spacious living and dining area leading out to the private garden and patio via lovely French windows.