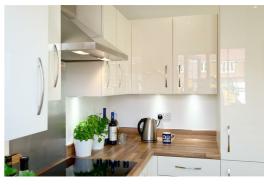

If you like the sound of contemporary features, plenty of space and a private garden, this is the home for you. Downstairs, the fully kitted out kitchen with integrated appliances takes up the front of the house. Towards the back, you have the spacious living and dining area leading out to the private garden and patio via lovely French windows.