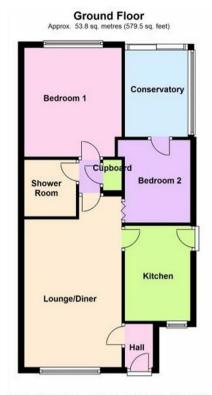

#### Floor Plan

Total area: approx. 53.8 sq. metres (579.5 sq. feet)

### Total area: 0.00 sq ft