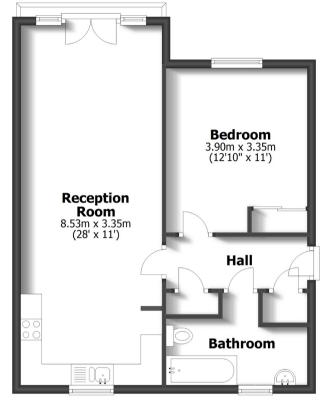

### ACCOMMODATION

There is a secured entrance door to the communal hall with a front door opening into the HALL with two useful storage cupboards and doors to the remainder of the rooms. The OPEN PLAN RECEPTION ROOM has ample space for lounge and dining areas with a double glazed patio door to the Juliet balcony along with the kitchen area with a range of fitted wall and base units with working surfaces, sink unit and built in electric oven and hob with a double glazed window to the front. The BEDROOM is a double room with a double glazed window to the rear and a built in wardrobe. The BATHROOM has a white suite to include a bath with shower over, WC, wash hand basin and a double glazed window to the front.

# 149 ALBION STREET WOLVERHAMPTON

**Ground Floor** 

TOTAL: 54.6sq.m. 587sq.ft.

INTERNAL FLOOR AREAS ARE APPROXIMATE FOR GENERAL GUIDANCE ONLY - NOT TO SCALE POSITION & SIZE OF DOORS, WINDOWS, APPLIANCES AND OTHER FEATURES ARE APPROXIMATE