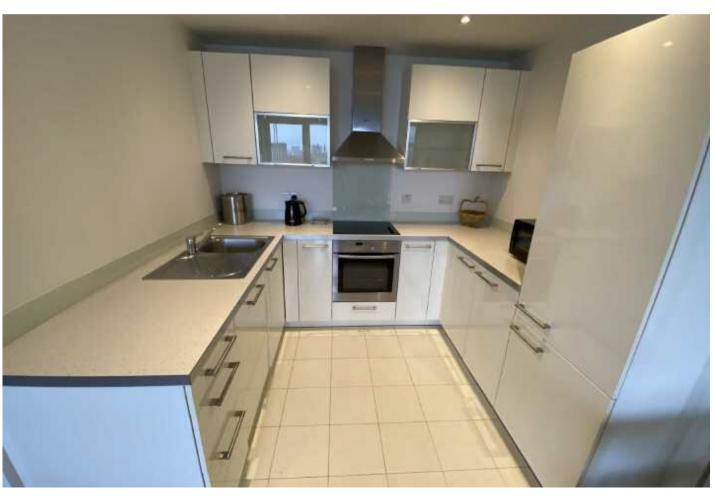

Accommodation comprises of: entrance hallway with ample storage, spacious living area with lots of natural light, sliding door to a large decked balcony with stunning views, kitchen with oven and hob, fridge freezer and dishwasher, master bedroom with access to balcony and a stylish en suite shower room, second double bedroom and a gorgeous bathroom. A secure underground parking space is included in the sale of