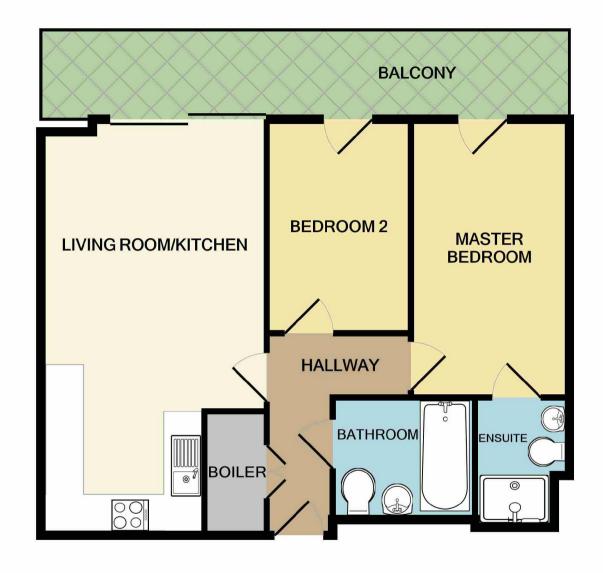

Accommodation comprises of: entrance hallway with ample storage, spacious living area with lots of natural light, sliding door to a large decked balcony with stunning views, kitchen with oven and hob, fridge freezer and dishwasher, master bedroom with access to balcony and a stylish en suite shower room, second double bedroom and a gorgeous bathroom. A secure underground parking space is included in the sale of

Postcode - M15 4GR

EPC Rating -

Floor Area - sq ft

Local Authority - Manchester Council

Council Tax - Band

Measurements are approximate. Not to scale. Illustrative purposes only Made with Metropix ©2021

These particulars are believed to be accurate but they are not guaranteed and do not form a contract. Neither Jordan Fishwick nor the vendor or lessor accept any responsibility in respect of these particulars, which are not intended to be statements or representations of fact and any intending purchaser or lessee must satisfy himself by inspection or otherwise as to the correctness of each of the statements contained in these particulars. Any floorplans on this brochure are for illustrative purposes only and are not necessarily to scale.