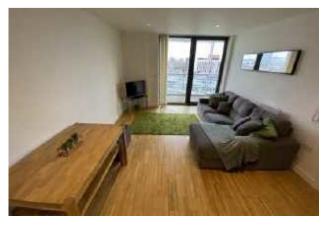

Accommodation comprises of: entrance hallway with ample storage, spacious living area with lots of natural light, sliding door to a large decked balcony with stunning views, kitchen with oven and hob, fridge freezer and dishwasher, master bedroom with access to balcony and a stylish en suite shower room, second double bedroom and a gorgeous bathroom. A secure underground parking space is included in the sale of