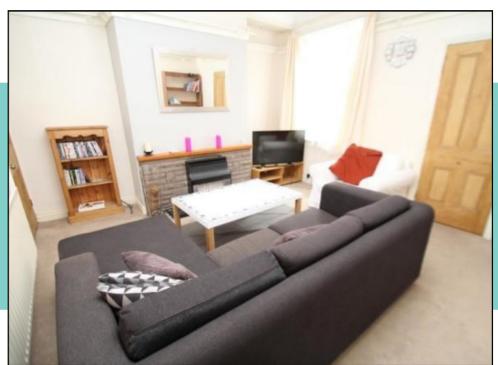

#### **Property Description**

Situated in the vibrant heart of Chapel Allerton, this charming four bedroom property briefly comprises: Bright lounge leading to separate fully fitted kitchen to include cooker, fridge freezer & washing machine. Completing the downstairs accommodation is the separate dining room with stripped wooden floorboards and feature fireplace. To the first floor there are two double bedrooms and the tiled house bathroom featuring white suite with bath & mains shower. To the second floor are situated two further double bedrooms, one with original feature fireplace another with convenient handwash basin. Additional property features include gas central heating and double glazing. Located on the doorstep of Chapel Allerton Park, close to all amenities and with excellent transport links.