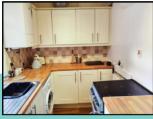

#### **Property Description**

Situated in the vibrant heart of Chapel Allerton, this charming four bedroom property briefly comprises: Bright lounge leading to separate fully fitted kitchen to include cooker, fridge freezer & washing machine. Completing the downstairs accommodation is the separate dining room with stripped wooden floorboards and feature fireplace. To the first floor there are two double bedrooms and the tiled house bathroom featuring white suite with bath & mains shower. To the second floor are situated two further double bedrooms, one with original feature fireplace another with convenient handwash basin. Additional property features include gas central heating and double glazing. Located on the doorstep of Chapel Allerton Park, close to all amenities and with excellent transport links.