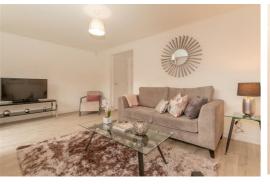

Walking in through the front door, you're welcomed by a hallway including a convenient WC. To one side of the property is an open plan kitchen/diner fully integrated with appliances, whilst to the back is a light and airy living room with a set of French windows onto the garden to bring the outside in. Upstairs there is a main bedroom complete with fitted wardrobe as well as two further bedrooms. This floor also includes a modern, family bathroom.

Images are demonstrative of this property type. The images are therefore not plot or site specific and spec may vary slightly. Properties are let unfurnished.