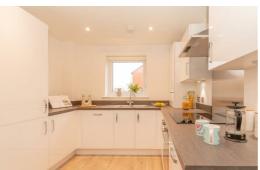

Walking in through the front door, you're welcomed by a hallway including a convenient WC. To one side of the property is an open plan kitchen/diner fully integrated with appliances, whilst to the back is a light and airy living room with a set of French windows onto the garden to bring the outside in. Upstairs there is a main bedroom complete with fitted wardrobe as well as two further bedrooms. This floor also includes a modern, family bathroom.

Images are demonstrative of this property type. The images are therefore not plot or site specific and spec may vary slightly. Properties are let unfurnished.