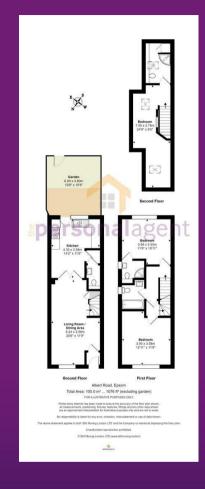

The Personal Agent are pleased to present this modern three bedroom semi detached property situated in the highly sought after College area of Epsom and offered with no ongoing chain.

The property was constructed in 2008 and benefits from spacious and bright accommodation over three floors. The ground floor comprises of a lounge/dining room, kitchen/breakfast room with granite work surfaces and door to the rear garden, a downstairs cloakroom and utility nook. On the first floor there is a master bedroom suite with en-suite shower room, second large double bedroom and a family bathroom.

On the second floor there is a further bedroom (measuring 24ft long) with an en-suite shower room, which offers great flexibility of use with our client having used it as a study and TV snug in previous years.

Outside there is an enclosed landscaped rear garden and parking for two cars to the side. The property is walking distance of the town centre, railway station and within catchment of many good local schools.