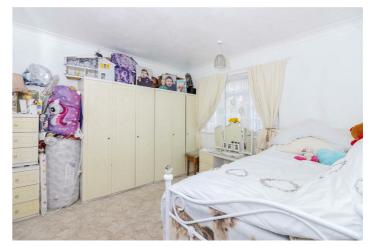

# Bedroom Two 11'6" x 10'5" (3.52 x 3.20)

Radiator, secondary glazed window, coving.