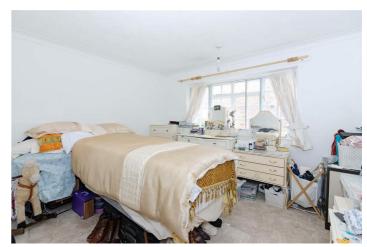

# Bedroom One 12'5" x 11'9" (3.8 x 3.6)

Radiator, secondary glazed window, radiator, cupboard with hanging space, coving.