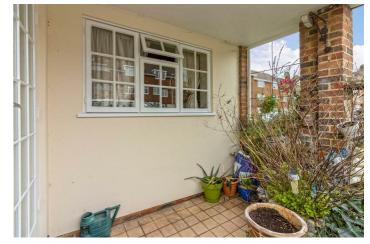

#### Terrace Area

Tiled floor, part wall enclosed, through way to communal gardens.