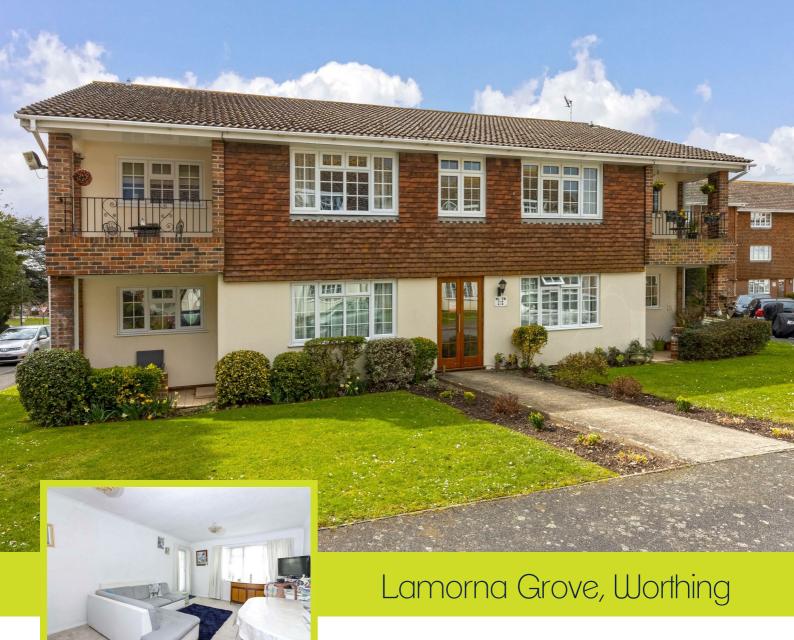

Offers In Excess Of £230,000

Leasehold

- Ground Floor Apartment
- Sought After Broadwater Location
- Bathroom & Separate W.C
- Terrace / Patio Area
- · Long Lease

- Two Double Bedrooms
- Large Lounge / Dining
   Room
- EPC Rating D
- Garage in Compound
- NO FORWARD CHAIN

Robert Luff & Co are delighted to offer to market this ground floor flat ideally situated in the sought after development of Lamorna Grove in the heart of Broadwater. Just yards from the Broadwater shopping parade with bus routes, mainline train station and easy access to the A24 & A27 nearby. Accommodation offers entrance hall, spacious lounge / dining room, kitchen, two double bedrooms, bathroom and separate W.C. Other benefits include a terrace area with a through way leading to the communal gardens, garage in compound and a long lease.