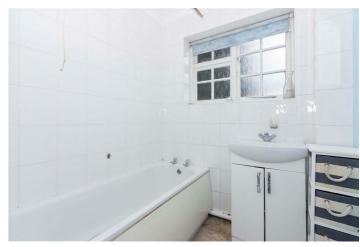

#### **Bathroom**

Panel enclosed bath with over-bath shower, wash hand basin with mixer tap and set into vanity unit, frosted window, radiator, tiled walls, coving, shaver point.