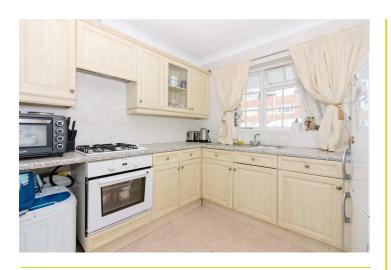

# Kitchen 8'10" x 8'2" (2.7 x 2.5)

A range of light wood wall and base units, stainless steel sink unit with mixer tap and drainer inset to work surfaces, space for fridge/ freezer, four ring gas hob, electric oven and extractor hood above, boiler, radiator, airing cupboard, tiled splash back, window.