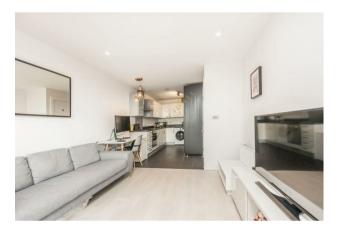

## £535,000

A one DOUBLE BEDROOM apartment available for SALE of approx. 498sq.ft (46.3sqm) on the eleventh floor (with lift) of Woods House, a secure building forming part of the popular GROSVENOR WATERSIDE development in Chelsea. This bright property boasts fantastic panoramic views of the London skyline, where you can take in the City's iconic landmarks. Further benefits include an OPEN PLAN reception room with a Juliette style balcony, a smart kitchen, a bathroom and storage including built in wardrobes to the bedroom. On-site Sainsbury's Local, coffee shop and private kids club. SLOANE SOUARE and VICTORIA station with access to Gatwick Express trains are within walking distance. Available via Garton Jones' onsite office at Grosvenor Waterside (underneath Bramah House).

- · 498 sq.ft (46.3sq.m)
- · 1 Double Bedroom
- · Open Plan Reception Room
- · Modern Integrated Kitchen
- · Modern Bathrooms
- · 24 Hour Concierge
- · Juliet Style Balcony
- On-Site Sainsbury's, Creche, Coffee Shop & Purple Dragon Private Kids Club
- · Close to Local Amenities Including Shops, Restaurants & Transport Link
- Walking Distance to Sloane Square & Victoria Station