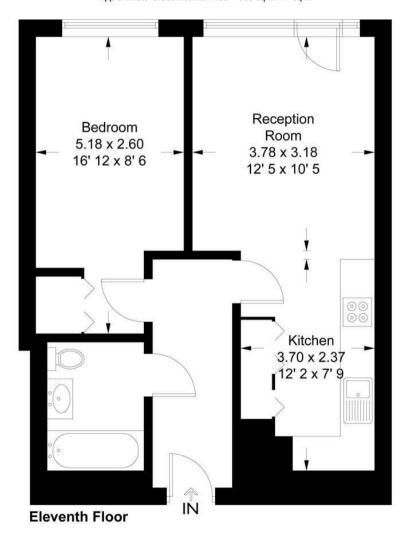

EPC certificate available on request.

**Woods House** 

Approximate Gross Internal Area = 505 sq ft / 47 sq m

Not to scale, for guidance only and must not be relied upon as a statement of fact All measurements and areas are approximate only and have been prepared in accordance with the current edition of the RICS Code of Measuring Practice