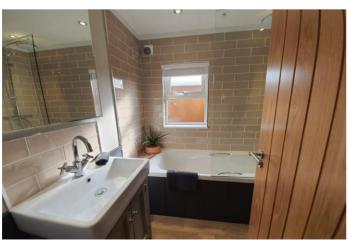

#### Pevensey, East Sussex, BN24 6DT

The Wessex Canford bungalow style park home features a large porch that opens into a contemporary lounge with comfortable furniture and a feature fireplace with an electric stove. The kitchen/dining area offers a wonderful space for entertaining guests. The kitchen includes fully integrated appliances and the dining area includes and extendable table. The bedrooms are well furnished with the same contemporary styles. The master features a walk in wardrobe with illuminated mirrors.