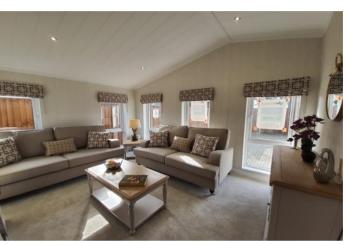

#### Pevensey, East Sussex, BN24 6DT

The Wessex Canford bungalow style park home features a large porch that opens into a contemporary lounge with comfortable furniture and a feature fireplace with an electric stove. The kitchen/dining area offers a wonderful space for entertaining guests. The kitchen includes fully integrated appliances and the dining area includes and extendable table. The bedrooms are well furnished with the same contemporary styles. The master features a walk in wardrobe with illuminated mirrors.