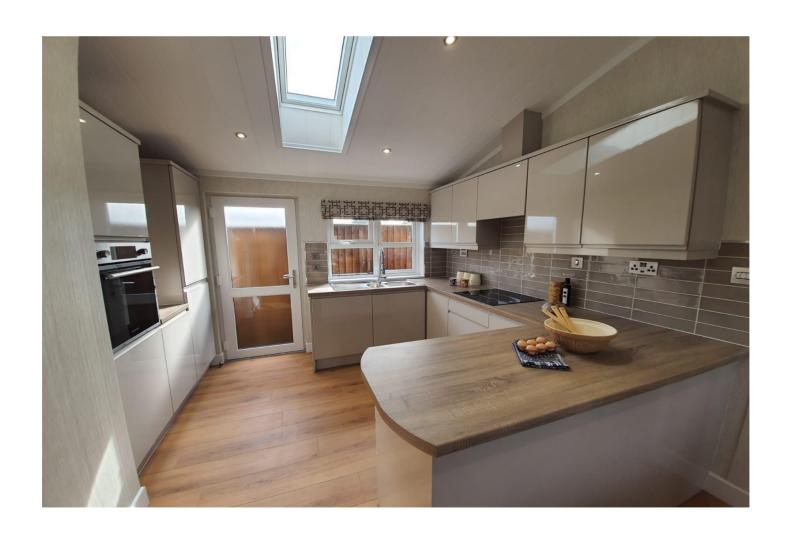

#### Pevensey, East Sussex, BN24 6DT

The Wessex Canford bungalow style park home features a large porch that opens into a contemporary lounge with comfortable furniture and a feature fireplace with an electric stove. The kitchen/dining area offers a wonderful space for entertaining guests. The kitchen includes fully integrated appliances and the dining area includes and extendable table. The bedrooms are well furnished with the same contemporary styles. The master features a walk in wardrobe with illuminated mirrors.