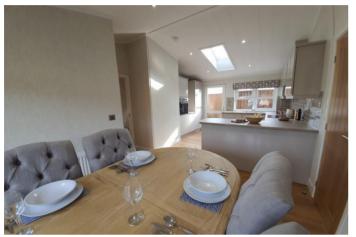

#### Pevensey, East Sussex, BN24 6DT

The Wessex Canford bungalow style park home features a large porch that opens into a contemporary lounge with comfortable furniture and a feature fireplace with an electric stove. The kitchen/dining area offers a wonderful space for entertaining guests. The kitchen includes fully integrated appliances and the dining area includes and extendable table. The bedrooms are well furnished with the same contemporary styles. The master features a walk in wardrobe with illuminated mirrors.