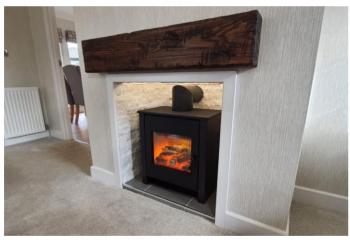

#### Pevensey, East Sussex, BN24 6DT

The Wessex Canford bungalow style park home features a large porch that opens into a contemporary lounge with comfortable furniture and a feature fireplace with an electric stove. The kitchen/dining area offers a wonderful space for entertaining guests. The kitchen includes fully integrated appliances and the dining area includes and extendable table. The bedrooms are well furnished with the same contemporary styles. The master features a walk in wardrobe with illuminated mirrors.