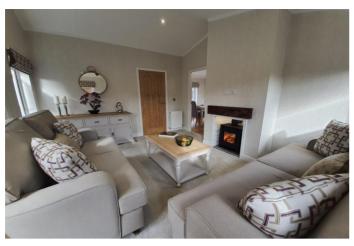

#### Pevensey, East Sussex, BN24 6DT

The Wessex Canford bungalow style park home features a large porch that opens into a contemporary lounge with comfortable furniture and a feature fireplace with an electric stove. The kitchen/dining area offers a wonderful space for entertaining guests. The kitchen includes fully integrated appliances and the dining area includes and extendable table. The bedrooms are well furnished with the same contemporary styles. The master features a walk in wardrobe with illuminated mirrors.