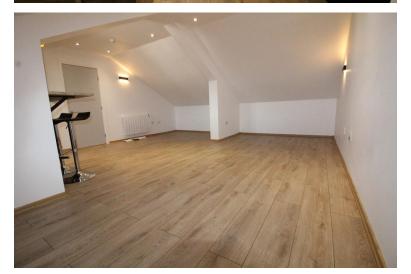

ENTRANCE HALL Stairs to living accommodation. Laminate flooring. Window to front. Radiator.

HALLWAY Laminate flooring. Inset spotlights. Intercomentry telephone.

LOUNGE & KITCHEN AREA 20' 7" x 17' 6" (6.27m x 5.33m) Laminate flooring. Inset spotlight and wall lights. Base and wall units incorporating asterite sink and mixer tap. Halogen hob, electric oven and extractor hood. Integrated washing machine and fridge. Breakfast bar.