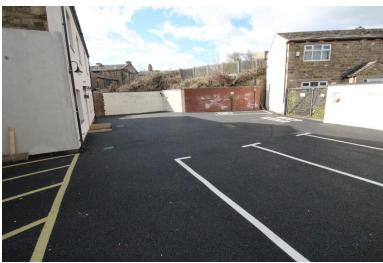

SHOWER ROOM Fully tiled with three piece suite comprising: walk in shower, vanity wash hand basin, low flush wc. Ceramic tiled floor. Heated towel rail.

EXTERIOR Parking to rear. Security light and electric car charging point to parking area.