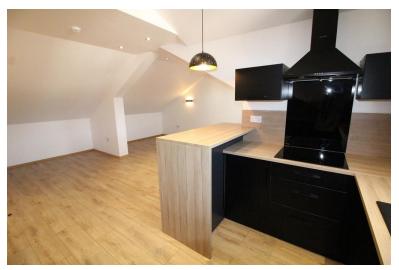

ENTRANCE HALL Stairs to living accommodation. Laminate flooring. Window to front. Radiator.

HALLWAY Laminate flooring. Inset spotlights. Intercomentry telephone.

LOUNGE & KITCHEN AREA 20' 7" x 17' 6" (6.27m x 5.33m) Laminate flooring. Inset spotlight and wall lights. Base and wall units incorporating asterite sink and mixer tap. Halogen hob, electric oven and extractor hood. Integrated washing machine and fridge. Breakfast bar.