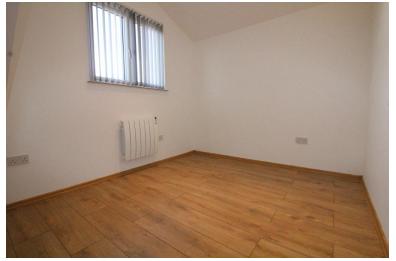

Window and velux window to rear. Two radiators.

BEDROOM ONE 20' 4"  $\times$  8' 4" (6.2m  $\times$  2.54m) Laminate flooring. Inset spotlights and wall lights. Velux window to rear. Two radiators.

BEDROOM TWO 10' 8" x 8' 9"  $(3.25 \, \text{m x} \, 2.67 \, \text{m})$  Laminate flooring. Inset spotlights. Window to rear. Radiator.