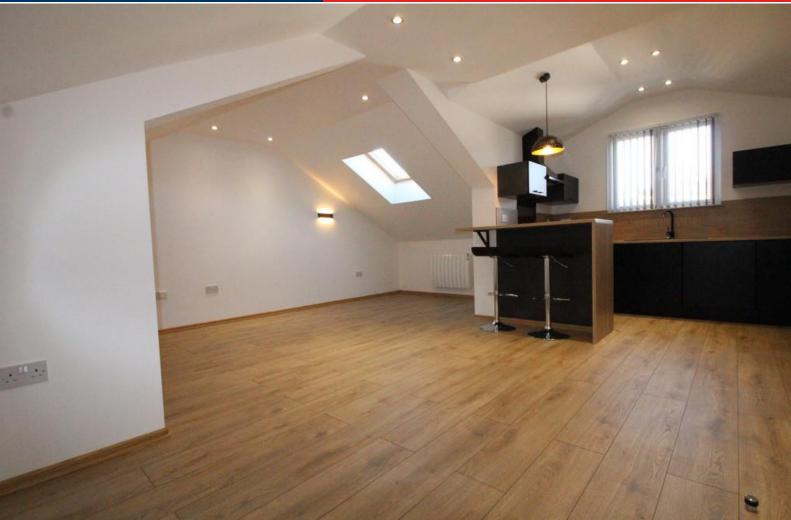

ENTRANCE HALL Stairs to living accommodation. Laminate flooring. Window to front. Radiator.

HALLWAY Laminate flooring. Inset spotlights. Intercomentry telephone.

LOUNGE & KITCHEN AREA 20' 7" x 17' 6" (6.27m x 5.33m) Laminate flooring. Inset spotlight and wall lights. Base and wall units incorporating asterite sink and mixer tap. Halogen hob, electric oven and extractor hood. Integrated washing machine and fridge. Breakfast bar.

Window and velux window to rear. Two radiators.

BEDROOM ONE 20' 4"  $\times$  8' 4" (6.2m  $\times$  2.54m) Laminate flooring. Inset spotlights and wall lights. Velux window to rear. Two radiators.

BEDROOM TWO 10' 8" x 8' 9"  $(3.25 \, \text{m x} \, 2.67 \, \text{m})$  Laminate flooring. Inset spotlights. Window to rear. Radiator.