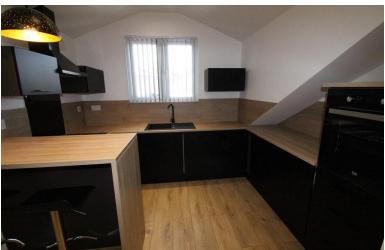

ENTRANCE HALL Stairs to living accommodation. Laminate flooring. Window to front. Radiator.

HALLWAY Laminate flooring. Inset spotlights. Intercomentry telephone.

LOUNGE & KITCHEN AREA 20' 7" x 17' 6" (6.27m x 5.33m) Laminate flooring. Inset spotlight and wall lights. Base and wall units incorporating asterite sink and mixer tap. Halogen hob, electric oven and extractor hood. Integrated washing machine and fridge. Breakfast bar.