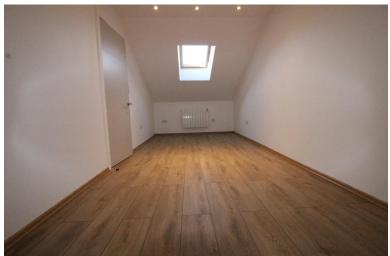

Window and velux window to rear. Two radiators.

BEDROOM ONE 20' 4"  $\times$  8' 4" (6.2m  $\times$  2.54m) Laminate flooring. Inset spotlights and wall lights. Velux window to rear. Two radiators.

BEDROOM TWO 10' 8" x 8' 9"  $(3.25 \, \text{m x} \, 2.67 \, \text{m})$  Laminate flooring. Inset spotlights. Window to rear. Radiator.