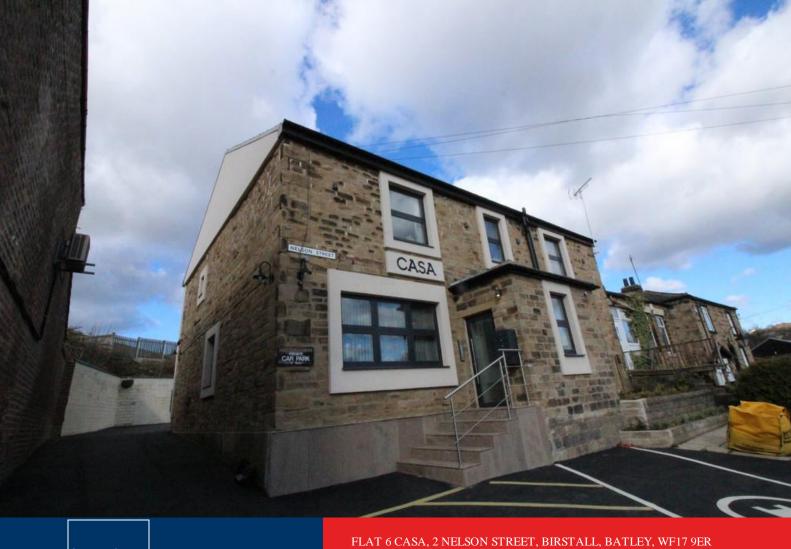

local properties

FLAT 6 CASA, 2 NELSON STREET, BIRSTALL, BATLEY, WF17 9ER **£695 PCM** 

\*\*\*\*\* TWO BEDROOM PENTHOUSE APARTMENT - REFURBISHED TO A VERY HIGH STANDARD - OPEN PLAN LIVING & KITCHEN AREA WITH INTEGRATED APPLIANCES - SHOWER ROOM - ALLOCATED PARKING SPACE - WATER RATES & WIFI INCLUDED - A VAILABLE NOW \*\*\*\* This property has electric heating, PVCu double glazing and comprises: entrance hall, lounge with kitchen area, two bedrooms, shower room. To the outside, there is off street parking to the rear with security lighting and electric car charging port. Located in Birstall Town Centre c lose to all amenities, the property offers excellent transport links to Leeds City Centre & is within 1 mile of the M62. Viewing essential. Deposit - £800