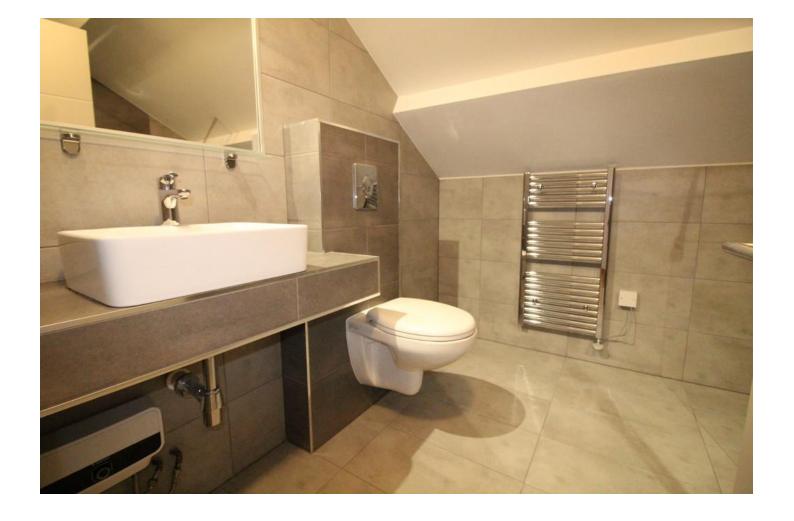

SHOWER ROOM Fully tiled with three piece suite comprising: walk in shower, vanity wash hand basin, low flush wc. Ceramic tiled floor. Heated towel rail.

EXTERIOR Parking to rear. Security light and electric car charging point to parking area.