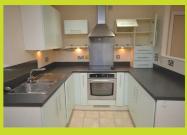

## **4 Westpoint, West Bridgford, NG2 7SA** £725 PCM

\*\*\* Virtual tour available on request\*\*\*

Modern, ground floor executive apartment with two bedrooms offered part-furnished or unfurnished, large open plan living area, ktchen with integrated appliances, two enclosed courtyards accessed from master bedroom and living room, allocated gated parking, DG, electric heating & security intercom, regular bus service to city centre.

- Executive ground floor apartment
- Open plan living
- Two courtyards
- Walking distance to WB town centre
- Tenancy managed by Royston & Lund
- Two bedrooms
- Kitchen with integrated appliances
- Gated parking
- Riverside walks and cycle paths nearby