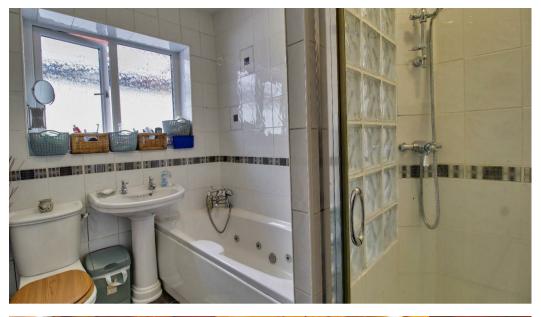

#### BATHROOM

#### 8'9" x 5'10"

Fitted with a suite comprising panel 'Spa' bath, fitted shower cubicle with thermostatic control, W.C and wash hand basin. Ladder style radiatiator. Ceramic tiling to the walls and floor. ADDITIONAL SERVICES - Disclosure Of Financial Window aiding natural light and ventilation.