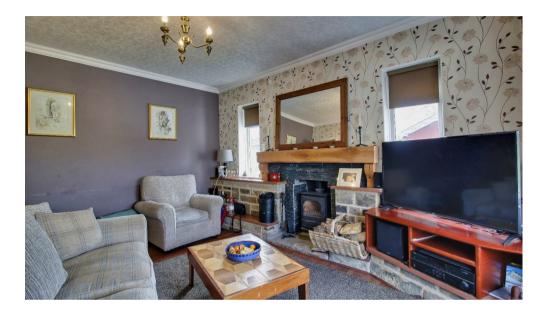

# LOUNGE

16'5" x 11'9" (into the bay)

A spacious, bright and airy reception room with a large bay window letting in so much natural light. Feature wallpaper, ceiling coving and wood effect which adds a smart and practical finish. Cast iron multi-fuel burner.