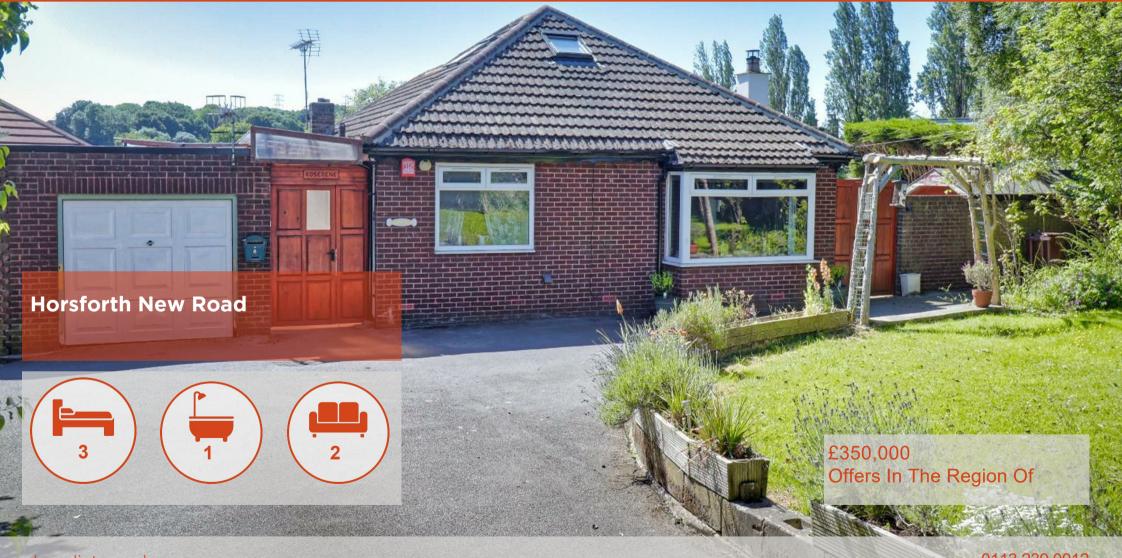

# HARDISTY AND CO

\*\*ONE OF A KIND PROPERTY\*\* This DETACHED FAMILY HOME is delightful, yet also offers further potential. Set within spacious grounds, in a popular residential location, close to local amenities including shops, schools and transport links. Over two floors and briefly comprising: Two reception rooms, a modern kitchen, THREE DOUBLE BEDROOMS and a house bathroom. Enclosed rear garden with covered patio area. DRIVEWAY providing ample parking for several vehicles & a DOUBLE GARAGE - SOLID STRUCTURE SUMMER HOUSE/OFFICE AT THE BOTTOM OF THE GARDEN -PERFECT FOR THOSE WORKING FROM HOME. EPC - E

## INTRODUCTION

detached property within spacious grounds, in a Leeds & Bradford is convenient, either by private popular residential location, close to numerous local amenities including shops, schools and transport links. Offering so much furture potiental, yet already boasting three good sized bedrooms, a house bathroom., two reception shops, restaurants, cafes and local pubs. The rooms and a modern kitchen. Situated at the bottom of the garden is a good sized solid structure summer house, or ideal home office, a comprehensive range of facilities, restaurants, providing very popular during these unusual times. A fuilly enclosed rear garden with covered Apperley Bridge, the train station offers varied, patio area giving access to a double garage, regular and fast services, getting you into Leeds driveway providing ample parking for several vehicles.