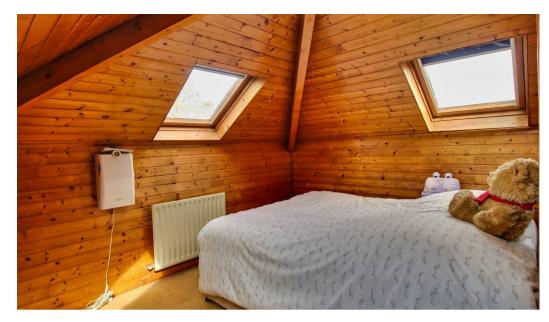

#### **BEDROOM THREE** 14'1" x 11'2" (max)

A spacious double bedroom with a pleasant An ideal quest room. Three velux windows let in