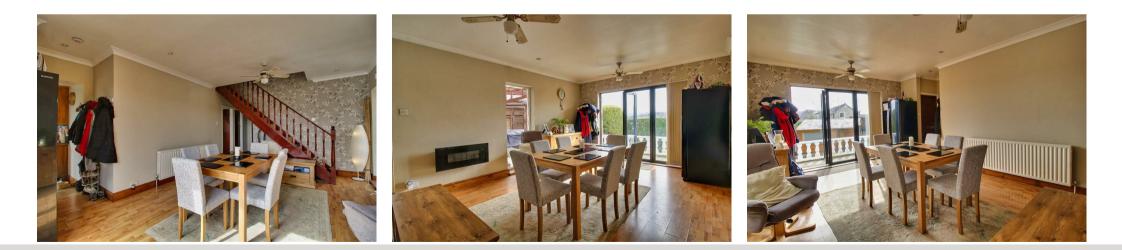

# DINING ROOM

## 19'1" x 12'6" (max)

A wonderful sized room, full of natural light which floods through the bi-fold doors that open out into the rear garden. Useful fitted storage. Staircase to the first floor.