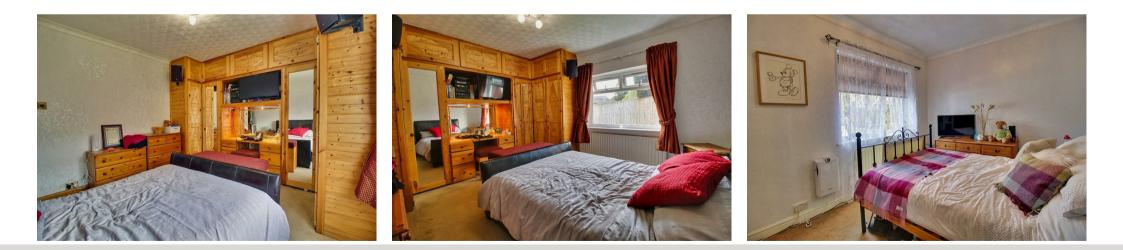

# BEDROOM ONE

#### 14'0" x 11'9"

outlook. Fitted wardrobes provide good hanging lots of natural light. and storage space.

#### BEDROOM TWO

#### 12'6" x 8'11"

wardrobes providing good hanging and storage space.