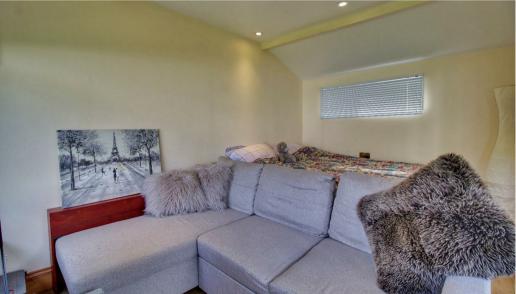

# LOUNGE

16'5" x 11'9" (into the bay)

A spacious, bright and airy reception room with a large bay window letting in so much natural light. Feature wallpaper, ceiling coving and wood effect which adds a smart and practical finish. Cast iron multi-fuel burner.