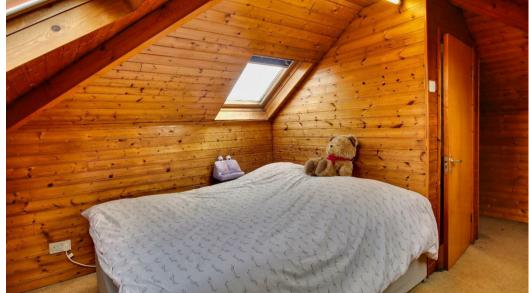

#### **BEDROOM THREE** 14'1" x 11'2" (max)

A spacious double bedroom with a pleasant An ideal quest room. Three velux windows let in