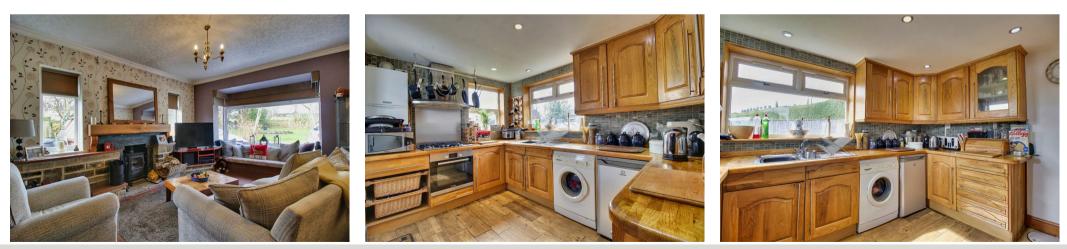

# 11'6" x 8'1"

Fitted with a range of solid oak wall, base and drawer units and work-surface over. Inset stainless steel sink, side drainer and modern mixer tap. Ceramic tiles to splash-back areas. Integrated electric oven and five point gas hob. Plumbed for a washing machine. Pleasant garden outlook.