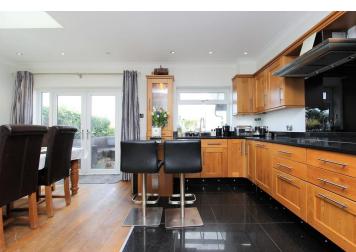

This attractive semi-detached house has been carefully refurbished over recent years. The house is beautifully presented throughout combining character features and contemporary finishes with great effect. The three/four bedroom interior provides ideal family spaces that includes a stunning contemporary fitted kitchen with granite worktops, two spacious reception rooms and a generously sized family bathroom. A viewing is highly recommended to avoid disappointment.

Three/Four Bedroom Semi-Detached Family Home Contemporary Open Planned Kitchen With Miele Appliances And Quooker Hot Tap Spacious Sitting Room With Feature Open Fire Luxurious En-Suite To Master Bedroom With Under Floor Heating Hive Controlled Heating System Utility Room Generous Family Bathroom Garage/Hobbies Room With Power And Storage Ample Amount Of Parking To Front All Weather Covered Hot Tub And Above Ground Pool (removable)