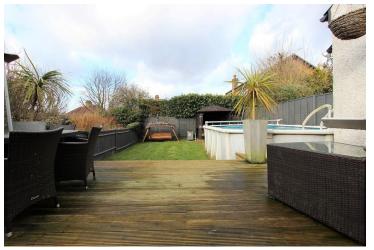

Three/Four Bedroom Semi-Detached Family Home Contemporary Open Planned Kitchen With Miele Appliances And Quooker Hot Tap Spacious Sitting Room With Feature Open Fire Luxurious En-Suite To Master Bedroom With Under Floor Heating Hive Controlled Heating System Utility Room Generous Family Bathroom Garage/Hobbies Room With Power And Storage Ample Amount Of Parking To Front All Weather Covered Hot Tub And Above Ground Pool (removable)