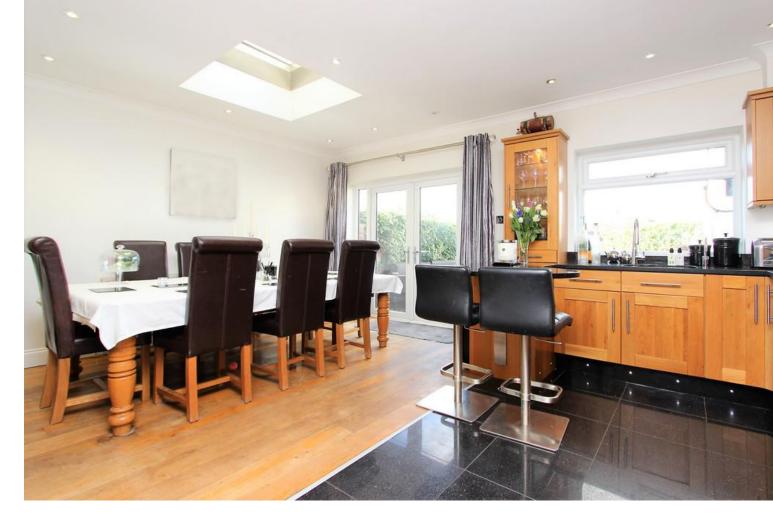

This attractive semi-detached house has been carefully refurbished over recent years. The house is beautifully presented throughout combining character features and contemporary finishes with great effect. The three/four bedroom interior provides ideal family spaces that includes a stunning contemporary fitted kitchen with granite worktops, two spacious reception rooms and a generously sized family bathroom. A viewing is highly recommended to avoid disappointment.

Three/Four Bedroom Semi-Detached Family Home Contemporary Open Planned Kitchen With Miele Appliances And Quooker Hot Tap Spacious Sitting Room With Feature Open Fire Luxurious En-Suite To Master Bedroom With Under Floor Heating Hive Controlled Heating System Utility Room Generous Family Bathroom Garage/Hobbies Room With Power And Storage Ample Amount Of Parking To Front All Weather Covered Hot Tub And Above Ground Pool (removable)