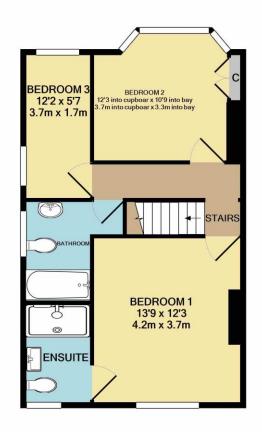

Located in this elevated position is this extended and well-presented family home which offers versatile accommodation throughout with well thought out entertaining areas.

- Hallway
- Sitting Room
- Study/Fourth Bedroom
- Utility Room
- Downstairs Cloakroom
- Family Room
- Kitchen Diner
- Three Bedrooms
- En-Suite Shower Room
- Family Bathroom
- Garage/Hobbies Room
- Garden

TOTAL FLOOR AREA 1465 SQ FT / 136.1 SQ M