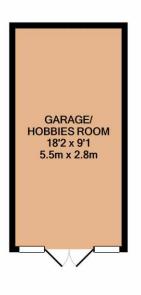

Three/Four Bedroom Semi-Detached Family Home Contemporary Open Planned Kitchen With Miele Appliances And Quooker Hot Tap Spacious Sitting Room With Feature Open Fire Luxurious En-Suite To Master Bedroom With Under Floor Heating Hive Controlled Heating System Utility Room Generous Family Bathroom Garage/Hobbies Room With Power And Storage Ample Amount Of Parking To Front All Weather Covered Hot Tub And Above Ground Pool (removable)

TOTAL FLOOR AREA 1465 SQ FT / 136.1 SQ M