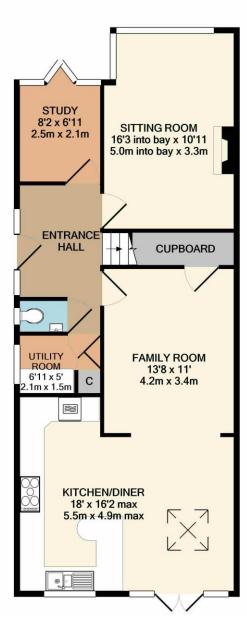

Located in this elevated position is this extended and well-presented family home which offers versatile accommodation throughout with well thought out entertaining areas.

- Hallway
- Sitting Room
- Study/Fourth Bedroom
- Utility Room
- Downstairs Cloakroom
- Family Room
- Kitchen Diner
- Three Bedrooms
- En-Suite Shower Room
- Family Bathroom
- Garage/Hobbies Room
- Garden

TOTAL FLOOR AREA 1465 SQ FT / 136.1 SQ M