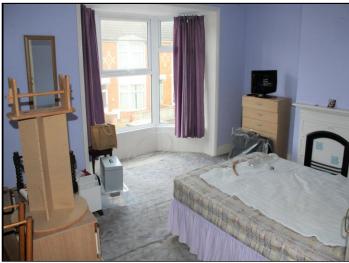

STAIRS & LANDING - Banister rail, loft hatch.

FRONT BEDROOM 15' 4" x 11' 8" (4.68m x 3.58m) - UPVC front aspect bay window, fireplace, tv point.

BEDROOM TWO 11' 11" x 9' 8" (3.65m x 2.95m) - Rear aspect sash window, fireplace.