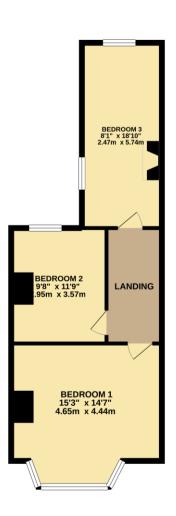

STAIRS & LANDING - Banister rail, loft hatch.

FRONT BEDROOM 15' 4" x 11' 8" (4.68m x 3.58m) - UPVC front aspect bay window, fireplace, tv point.

BEDROOM TWO 11' 11" x 9' 8" (3.65m x 2.95m) - Rear aspect sash window, fireplace.

REAR BEDROOM 18' 10" x 8' 0" (5.75m x 2.45m) - Rear aspect double glazed UPVC window, side aspect UPVC double glazed window, fireplace.

 $REAR\ GARDEN\ -\ Hard\ standing,\ rear\ access,\ outdoor\ storage\ cupboard.$ 