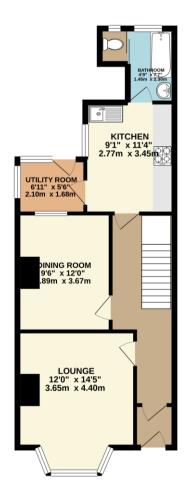

ENTRANCE HALL - Front aspect UPVC double glazed door into porch, wooden door with obscured pane, doors to all rooms, gas meter, understair storage housing electric meter, larder.

LOUNGE 11' 11" x 11' 9" (3.65m x 3.6m) - Front aspect double glazed bay window UPVC, tiled fireplace, storage cupboards, tv points, telephone point.

DINING ROOM 11' 11" x 9' 8" (3.65m x 2.95m) - Rear aspect sash window, tiled fireplace, storage cupboards, telephone point.

KITCHEN 11' 3" x 7' 11" (3.45m x 2.43m) - Side aspect double glazed UPVC window, side aspect double glazed obscured UPVC door to lean-to, wooden laminate base & wall units with worktops over, part tiled walls over worktops, stainless steel sink & drainer, built in oven and hob, undercounter space.

LEAN TO 6' 9" x 5' 0" (2.07m x 1.54m) - UPVC double glazed side aspect and rear aspect windows, UIPVC door to garden, panel plastic roofing.

BATHROOM - Rear aspect double glazed window, vanity sink unit, inset bath, part tiled, sliding wooden door to WC, small obscured rear UPVC double glazed window, fully tiled, wall mounted heater.