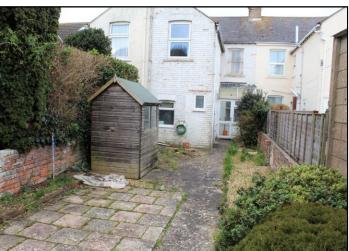

REAR BEDROOM 18' 10" x 8' 0" (5.75m x 2.45m) - Rear aspect double glazed UPVC window, side aspect UPVC double glazed window, fireplace.

 $REAR\ GARDEN\ -\ Hard\ standing,\ rear\ access,\ outdoor\ storage\ cupboard.$ 