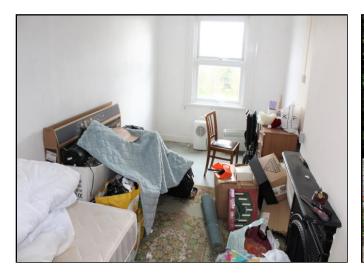

STAIRS & LANDING - Banister rail, loft hatch.

FRONT BEDROOM 15' 4" x 11' 8" (4.68m x 3.58m) - UPVC front aspect bay window, fireplace, tv point.

BEDROOM TWO 11' 11" x 9' 8" (3.65m x 2.95m) - Rear aspect sash window, fireplace.

REAR BEDROOM 18' 10" x 8' 0" (5.75m x 2.45m) - Rear aspect double glazed UPVC window, side aspect UPVC double glazed window, fireplace.

 $REAR\ GARDEN\ -\ Hard\ standing,\ rear\ access,\ outdoor\ storage\ cupboard.$ 