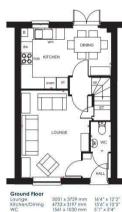

www.quadrant-estates.co.uk

Dimension
RL Rooflight

First Floor 4116 x 2659 mm 3658 x 2659 mm 2498 x 1985 mm Bedroom 2 Bedroom 3 Bathroom

6690\* x 4733 mm 21'11"\* x 15'6" 1189\* x 2497 mm 3'11"\* x 8'2"

## ACCOMMODATION

- Luxury flooring included throughout
- End-terrace family home
- Carport and single parking space
- Open plan kitchen diner
- Cloakroom and storage
- En suite to main bedroom
- Ready to move into Summer/Autumn '21