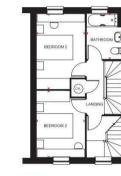

www.quadrant-estates.co.uk

Dimension
RL Rooflight

First Floor 4116 x 2659 mm 3658 x 2659 mm 2498 x 1985 mm Bedroom 2 Bedroom 3 Bathroom

6690\* x 4733 mm 21'11"\* x 15'6" 1189\* x 2497 mm 3'11"\* x 8'2"

## ACCOMMODATION

- Luxury flooring included throughout
- End-terrace family home
- Carport and single parking space
- Open plan kitchen diner
- Cloakroom and storage
- En suite to main bedroom
- Ready to move into Summer/Autumn '21