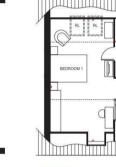

www.quadrant-estates.co.uk

Dimension
RL Rooflight

First Floor 4116 x 2659 mm 3658 x 2659 mm 2498 x 1985 mm Bedroom 2 Bedroom 3 Bathroom

6690\* x 4733 mm 21'11"\* x 15'6" 1189\* x 2497 mm 3'11"\* x 8'2"