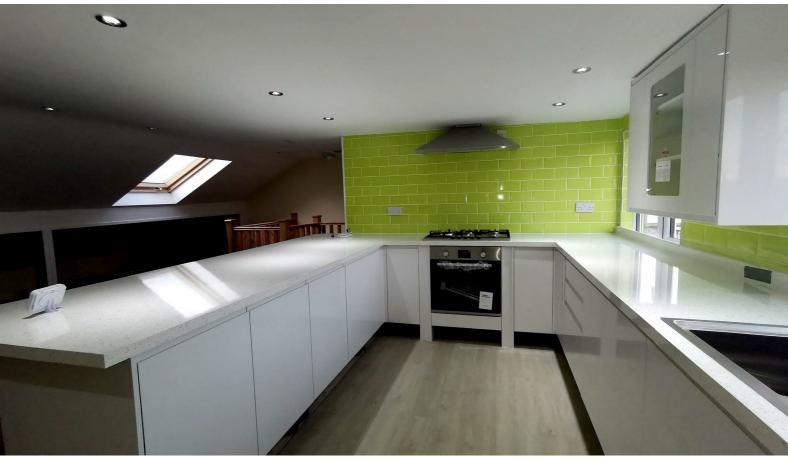

## 46a Salisbury Road, West Bromwich, B70 6JZ £950 Per month

A wonderful spacious flat comprising four bedrooms, lounge, newly fitted kitchen, and bathroom, benefiting from UPVC double glazing, gas central heating, and totally refurbished throughout, being located in a pleasant mix of the residential and commercial area within close proximity to schools, shops, and public transport links, The property is partly furnished, The property is in a converted house and occupies the upper floor and the eaves of the property

Applicants must have a homeowner guarantor.

- Central Heating
- Stunning newly fitted Kitchen
- Street parking
- Open plan Living/Kitchen
- Double Glazing
- Gas cooker & Oven
- 4 Bedrooms