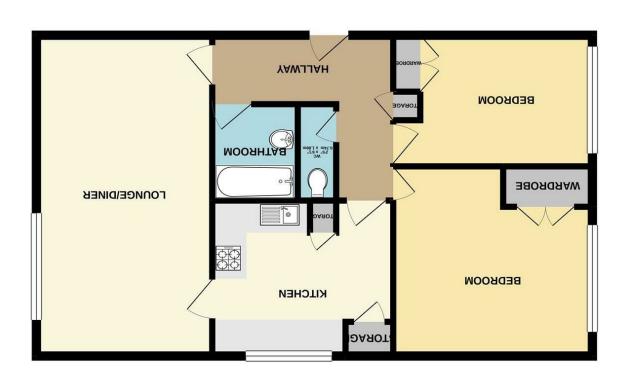

BHJ 4VD Bonkuemonth

ndition ( working order of services, plants and equipment

Agents Note: At no time have we undertaken a structural survey and services have not been tested. Interested parties should satisfy themselves to the structural contract, all measurements are approximate.

Disclaimer: These particulars are believed to be correct, but their accuracy is not guaranteed and they do not constitute an offer or contract. Strictly subject to

TOTAL FLOOR AREA: 714 sq.ft. (66.4 sq.m.) 8



714 sq.ft. (66.4 sq.m.) approx. **CROUND FLOOR** 

## **NAJ9 ROOJ**3





## STATES TATES

## **MAIN FEATURES**

No Forward Chain
Share of Freehold (976 years)
Superb Investment Opportunity
Gated Underground Reserved Parking
Additional Parking available to Rent at the rear
Spaciuos Two Double Bedroom Apartment
Ground Floor
Secure Intercom Entry System
Beach & Promenade (150 Metres)
Bus Stop (10 Metres)

#### **Summary**

\*\* Superb Investment or First Time Buy \*\* Spacious Two
Double Bedroom Ground Floor Apartment in a Stunning,
Sought After Seaside Location \*\* 5\* Award Winning
Sandy Beaches \*\* Entrance Hallway \*\* Storage Cupboard

\*\* Separate Kitchen and Living Room \*\* Bathroom with
Separate WC \*\* Well Maintained Communal Grounds \*\*
No Forward Chain \*\* Estimated Renta