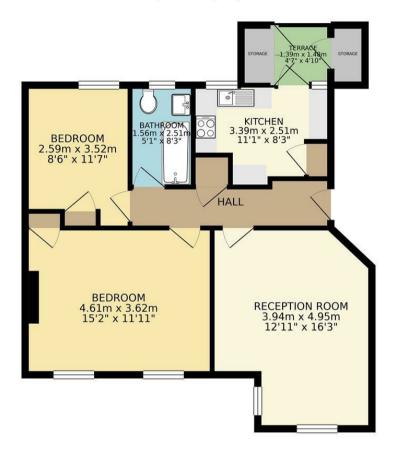

## GROUND FLOOR 63.23 sq. m. ( 680.65 sq. ft. )

TOTAL FLOOR AREA : 63.23 sq. m. ( 680.65 sq. ft. ) approx. White were yetween the source and the ansare the accessor of the footplac cochain free, measurements advant, were the source and the source and the source and the source and the resistorior ministerement. The faint is faint in the interface propose of them have in the source and prospective purchase. The senior is not advantage of them have it is an interface and the Manage Cochain of the source and the source and the Manage and Manage Cochain of the source and the source and the Manage and Manage Cochain of the source and the source and the Manage and Manage Cochain of the source and the source and the Manage and Manage Cochain of the source and the source and the Manage and Manage Cochain of the source and the source and the Manage and Manage Cochain of the source and the source and the source and the Manage and Manage Cochain of the source and the so