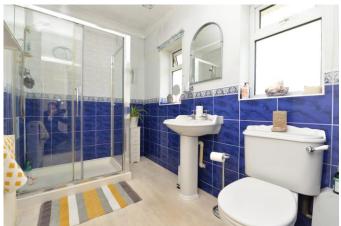

Ground floor shower room fitted with a white suite comprising of a large fully tiled shower cubicle, wash basin, WC and extractor fan.

First floor landing with access to eaves storage and a double glazed Velux window.