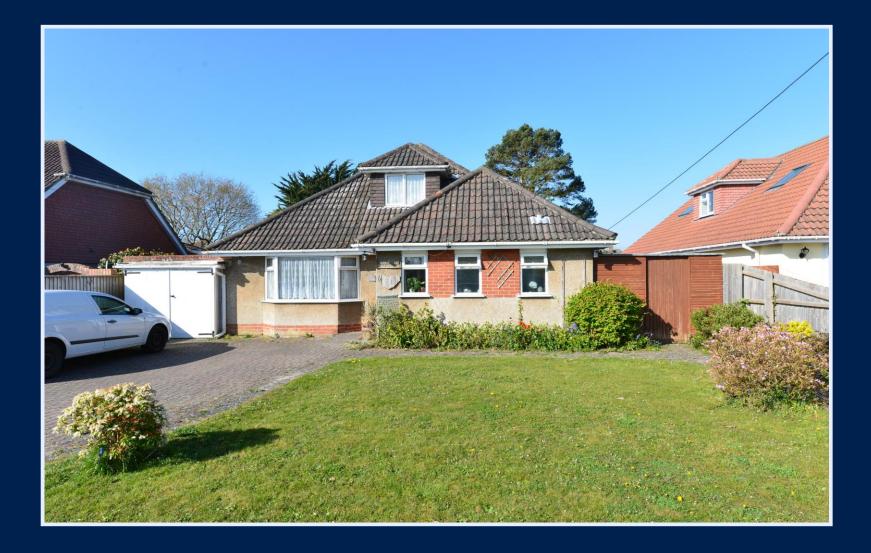

#### NEW MILTON, HAMPSHIRE, BH25 6EU

An older style four bedroom detached chalet style bungalow situated in a sought after and peaceful position within easy walking distance of New Milton town centre. The property sits on a beautiful mature plot with a sunny south facing aspect to the rear and other features of the property include a ground floor shower room, first floor bathroom, good sized kitchen, scope for further extension if required and a lovely double aspect sitting room.

#### Gardens & Grounds

The property sits on a good sized mature plot with the front garden laid mainly to lawn and a block pavia driveway providing good off road parking, and a low brick wall divides from the pavement. The rear garden is a particular feature of the property with an area of textured paved patio, brick edging, leading to a large area of lawn, mature hedging providing a good degree of privacy and all enjoying a sunny southerly aspect. Single garage with twin timber opening doors. Timber garden shed with power measuring 2.4 metres x 1.9 metres and timber chalet/workshop measuring 3.06 metres x 2.4 metres.