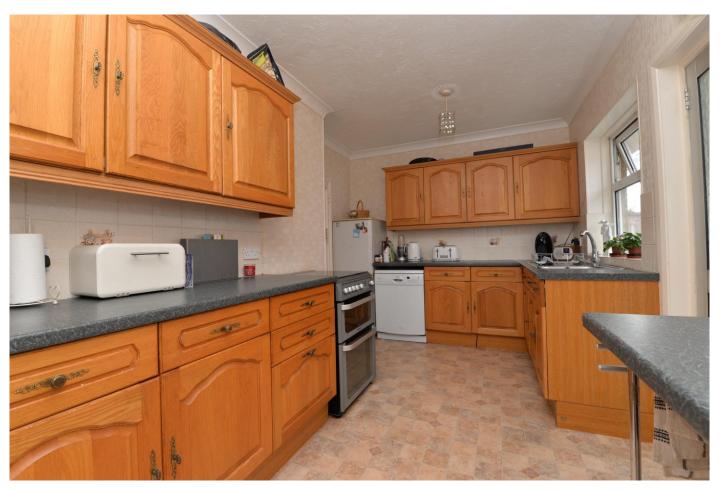

### The Property

Entrance hall with stairs to the first floor.

Superb double aspect sitting room with twin UPVC double glazed casement doors directly onto the rear garden.

Good sized kitchen fitted with a range of timber wall and base units with a contrasting dark worktop and an inset sink unit with mixer tap over, space for a cooker, tall fridge/freezer and dishwasher.