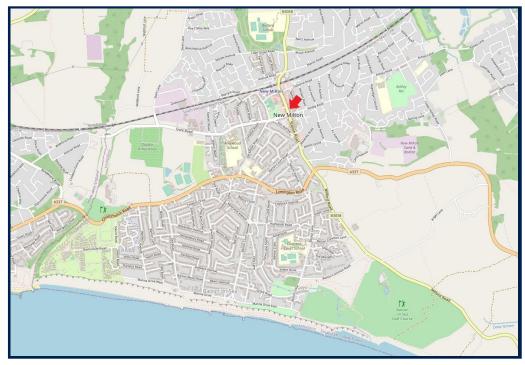

#### Situation

New Milton is a thriving market town on the western edge of Hampshire. The area lies on a picturesque stretch of the Solent coastline with stunning views over Christchurch Bay to the Isle of Wight. With the enviable location, beautiful coastal walks, main line railway station reaching London Waterloo in less than two hours, excellent schools, both private and state, 27 hole links style golf course and the renowned Chewton Glen hotel, New Milton remains an extremely popular location for those relocating to the coast.