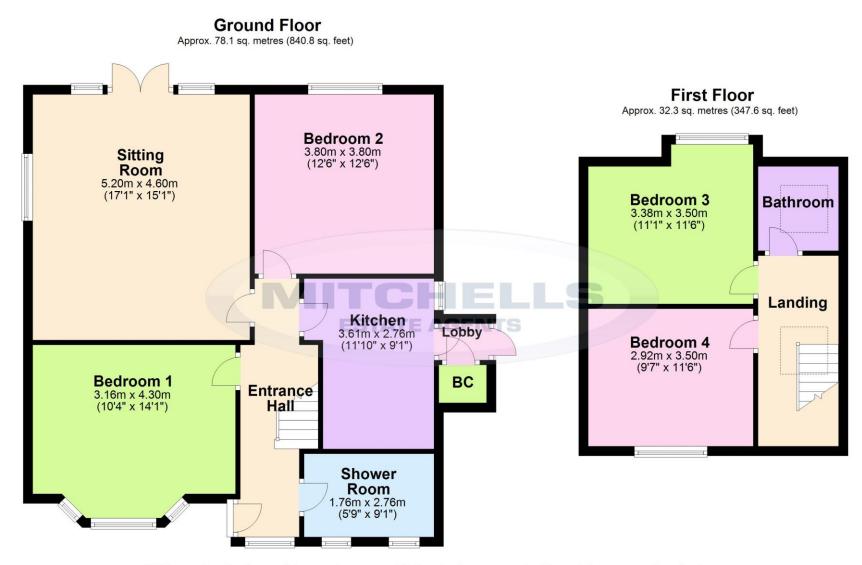

• Entrance Hall • Sitting Room • Kitchen

• Two Ground Floor Double Bedrooms • Ground Floor Shower Room • Landing • Two First Floor Bedrooms • First Floor Bathroom

Off Road Parking • Garage • Large Gardens

### The Property

Entrance hall with stairs to the first floor.

Superb double aspect sitting room with twin UPVC double glazed casement doors directly onto the rear garden.

Good sized kitchen fitted with a range of timber wall and base units with a contrasting dark worktop and an inset sink unit with mixer tap over, space for a cooker, tall fridge/freezer and dishwasher.

Rear lobby which provides access to the boiler cupboard, housing a wall mounted Worcester gas fired boiler.

Two ground floor double bedrooms, one with built in wardrobe and one with a feature bay window to the front aspect.

Ground floor shower room fitted with a white suite comprising of a large fully tiled shower cubicle, wash basin, WC and extractor fan.

First floor landing with access to eaves storage and a double glazed Velux window.

Two first floor double bedrooms both with built in storage.

First floor bathroom fitted with a white suite comprising of a panel bath, wash basin, WC, and a double glazed Velux window.

#### Services

Mains gas, electric, drainage and water

Council Tax Band D

Energy Performance Rating Current 61C Potential 81B

"Whilst every attempt has been made to ensure the accuracy of this floor plan, the measurements of doors, windows, rooms and any other items are approximate and no responsibility is taken for any error, omission or mis-statement. This plan is for illustrative purposes only and should be used as such by any prospective purchaser.' Plan produced using PlanUp.