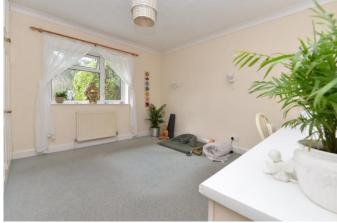

### The Property

Entrance hall with stairs to the first floor.

Superb double aspect sitting room with twin UPVC double glazed casement doors directly onto the rear garden.

Good sized kitchen fitted with a range of timber wall and base units with a contrasting dark worktop and an inset sink unit with mixer tap over, space for a cooker, tall fridge/freezer and dishwasher.