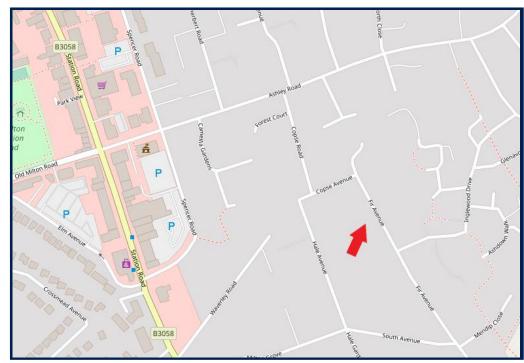

#### Directions

From Mitchells proceed across the traffic lights into Ashley Road, continue through the next set of lights and take the first turning right into Copse Road, at the end bear left then right into Fir Avenue where the property will be found on the right hand side.