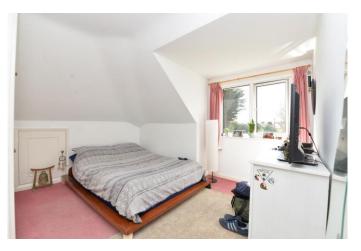

Two first floor double bedrooms both with built in storage.

First floor bathroom fitted with a white suite comprising of a panel bath, wash basin, WC, and a double glazed Velux window.