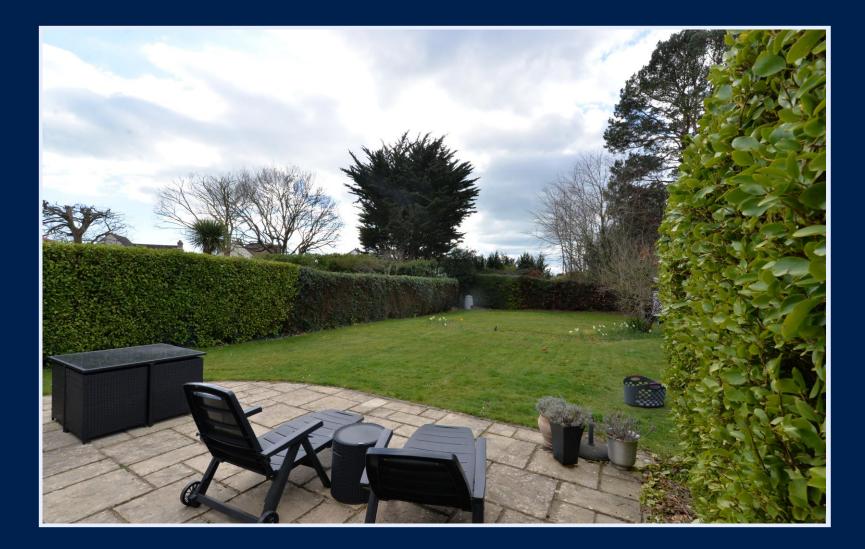

#### Gardens & Grounds

The property sits on a good sized mature plot with the front garden laid mainly to lawn and a block pavia driveway providing good off road parking, and a low brick wall divides from the pavement. The rear garden is a particular feature of the property with an area of textured paved patio, brick edging, leading to a large area of lawn, mature hedging providing a good degree of privacy and all enjoying a sunny southerly aspect. Single garage with twin timber opening doors. Timber garden shed with power measuring 2.4 metres x 1.9 metres and timber chalet/workshop measuring 3.06 metres x 2.4 metres.