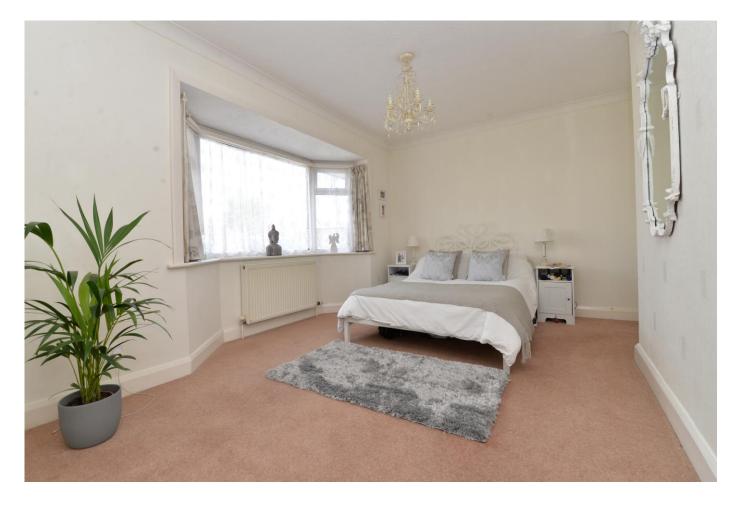

Rear lobby which provides access to the boiler cupboard, housing a wall mounted Worcester gas fired boiler.

Two ground floor double bedrooms, one with built in wardrobe and one with a feature bay window to the front aspect.