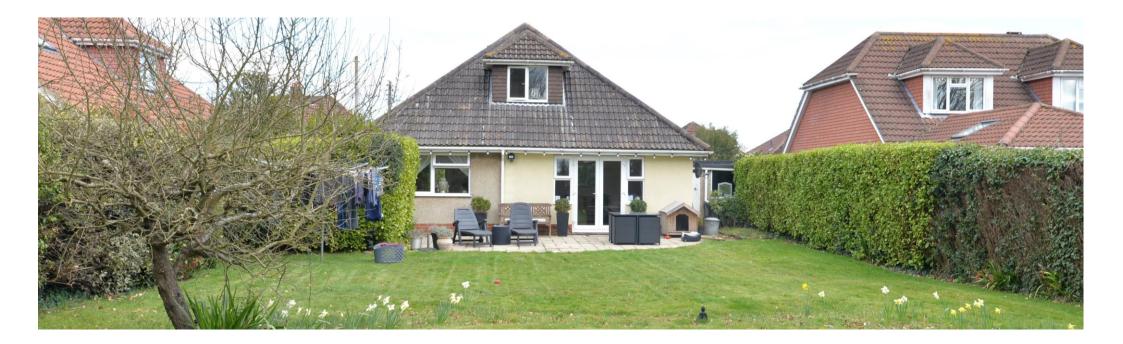

#### Gardens & Grounds

The property sits on a good sized mature plot with the front garden laid mainly to lawn and a block pavia driveway providing good off road parking, and a low brick wall divides from the pavement. The rear garden is a particular feature of the property with an area of textured paved patio, brick edging, leading to a large area of lawn, mature hedging providing a good degree of privacy and all enjoying a sunny southerly aspect. Single garage with twin timber opening doors. Timber garden shed with power measuring 2.4 metres x 1.9 metres and timber chalet/workshop measuring 3.06 metres x 2.4 metres.