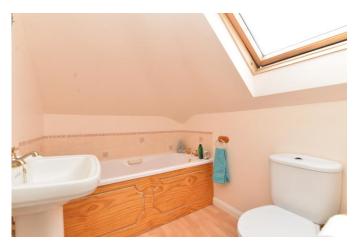

Two first floor double bedrooms both with built in storage.

First floor bathroom fitted with a white suite comprising of a panel bath, wash basin, WC, and a double glazed Velux window.