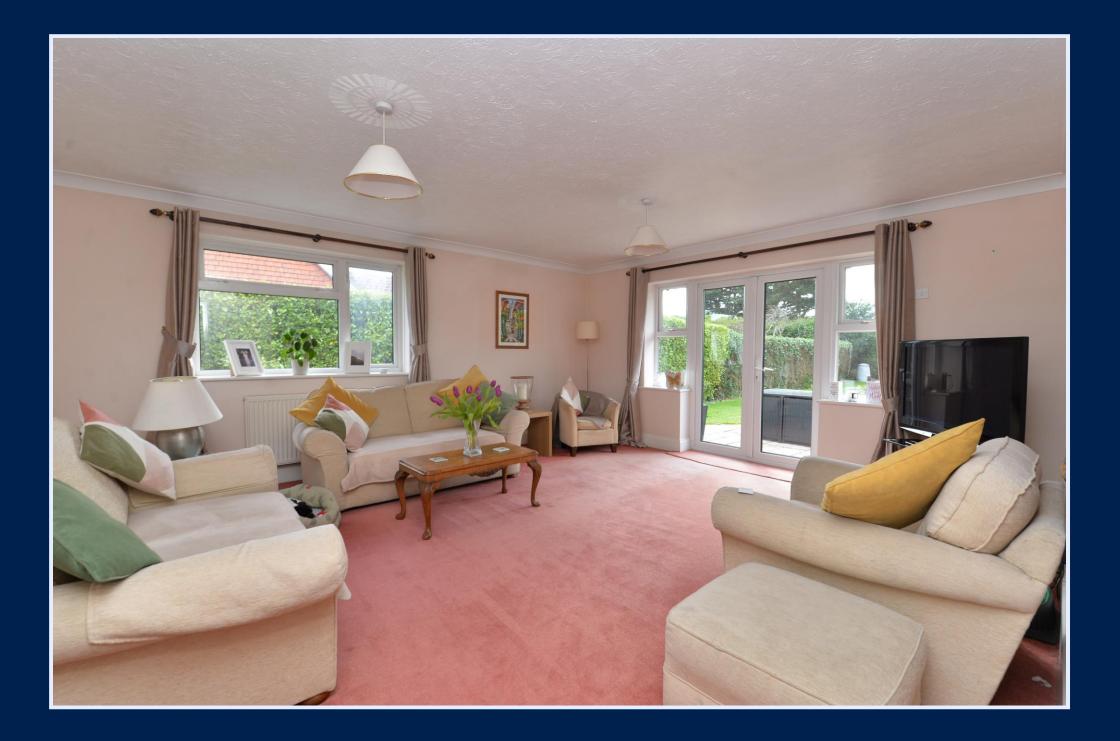

### The Property

Entrance hall with stairs to the first floor.

Superb double aspect sitting room with twin UPVC double glazed casement doors directly onto the rear garden.

Good sized kitchen fitted with a range of timber wall and base units with a contrasting dark worktop and an inset sink unit with mixer tap over, space for a cooker, tall fridge/freezer and dishwasher.