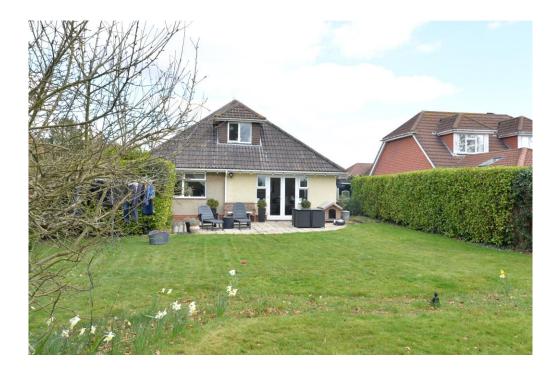

#### Gardens & Grounds

The property sits on a good sized mature plot with the front garden laid mainly to lawn and a block pavia driveway providing good off road parking, and a low brick wall divides from the pavement. The rear garden is a particular feature of the property with an area of textured paved patio, brick edging, leading to a large area of lawn, mature hedging providing a good degree of privacy and all enjoying a sunny southerly aspect. Single garage with twin timber opening doors. Timber garden shed with power measuring 2.4 metres x 1.9 metres and timber chalet/workshop measuring 3.06 metres x 2.4 metres.