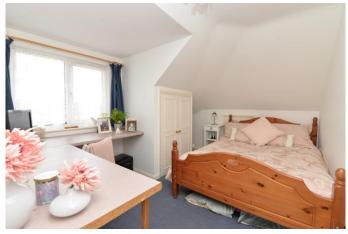

Rear lobby which provides access to the boiler cupboard, housing a wall mounted Worcester gas fired boiler.

Two ground floor double bedrooms, one with built in wardrobe and one with a feature bay window to the front aspect.