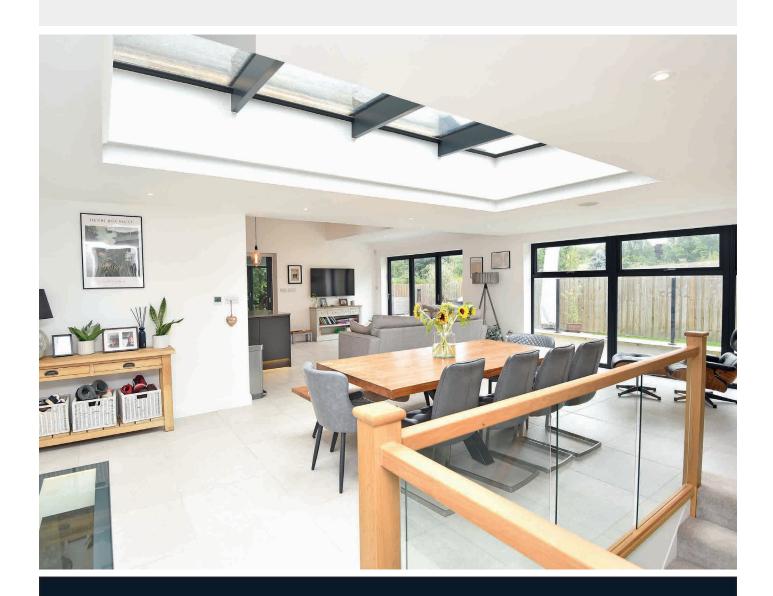

#### **GROUND FLOOR**

Front entrance door leads to an exceptional open-plan living space with tiled floor, incorporating a good-sized siting, dining and kitchen areas with bi-folding doors and windows to the rear. The stylish kitchen includes a central island, feature fitted appliances and granite work surfaces. Sliding doors lead to a formal living room with log-burner and feature bi-folding doors to two sides opening onto the terrace.