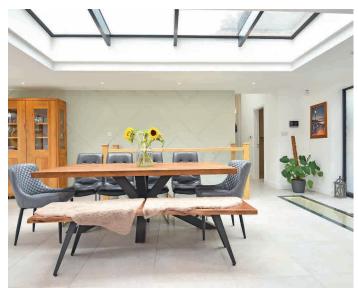

#### **GROUND FLOOR**

Front entrance door leads to an exceptional open-plan living space with tiled floor, incorporating a good-sized siting, dining and kitchen areas with bi-folding doors and windows to the rear. The stylish kitchen includes a central island, feature fitted appliances and granite work surfaces. Sliding doors lead to a formal living room with log-burner and feature bi-folding doors to two sides opening onto the terrace.