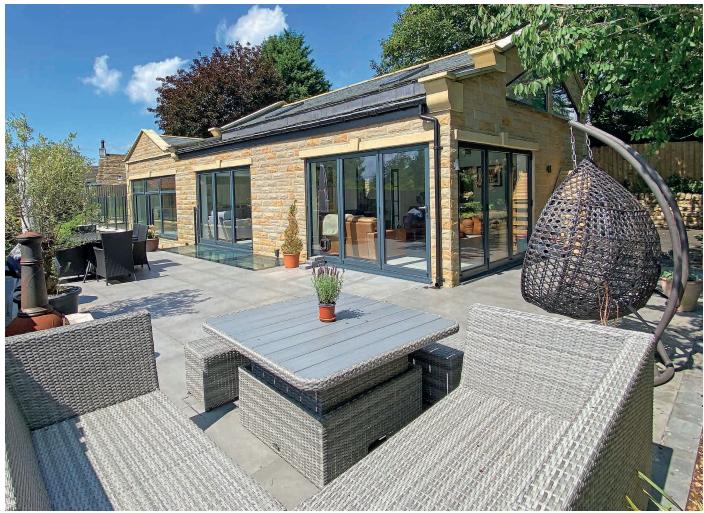

#### **OUTSIDE**

A private security gate and long driveway lead to a double garage with electrically-operated up-and-over door.

Delightful, professionally landscaped garden incorporate a generous terrace and seating area, shaped lawned area to the side and attractive planting. Small woodland area to the side