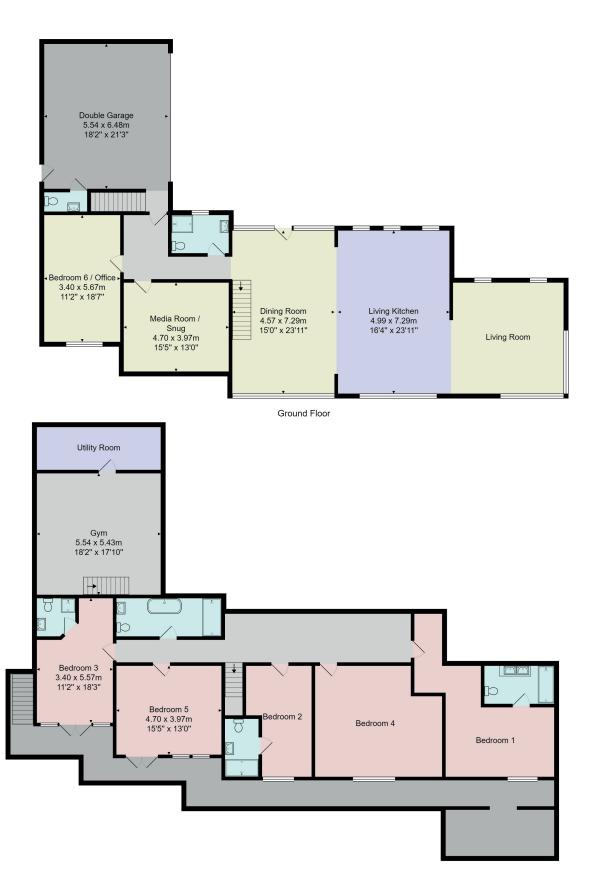

ed shower room. A second stairs leads down to a gym with fitted storage cupboards. Utility / Plant Room

#### **LOWER GROUND FLOOR**

A glazed staircase leads to the lower ground floor which offers very generous accommodation comprising five double bedrooms, three en-suite shower rooms, together with the house bathroom. The master bedroom is a very good-size and has a dressing area. All the bathrooms are well equipped with modern tiling and good-quality fittings.

#### **OUTSIDE**

A private security gate and long driveway lead to a double garage with electrically-operated up-and-over door.

Delightful, professionally landscaped garden incorporate a generous terrace and seating area, shaped lawned area to the side and attractive planting. Small woodland area to the side

# **FLOOR PLAN**



Lower Ground Floor

#### **Services**

All mains services connected.

#### **Tenure**

Freehold

Council Tax Band - yet to be assessed.

#### **Agent's Note**

The property has the benefit of air-source heating and an MVHR system. There is also under-floor heating (water-based) throughout the house.

The property also has permission to install solar panels.

Electric car charging point.







Harrogate

26 Albert Street, Harrogate North Yorkshire, HG1 1JT Sales 01423 562 531 Lettings 01423 530 000 sales@verityfrearson.co.uk verityfrearson.co.uk







VERITY FREARSON

verityfrearson.co.uk