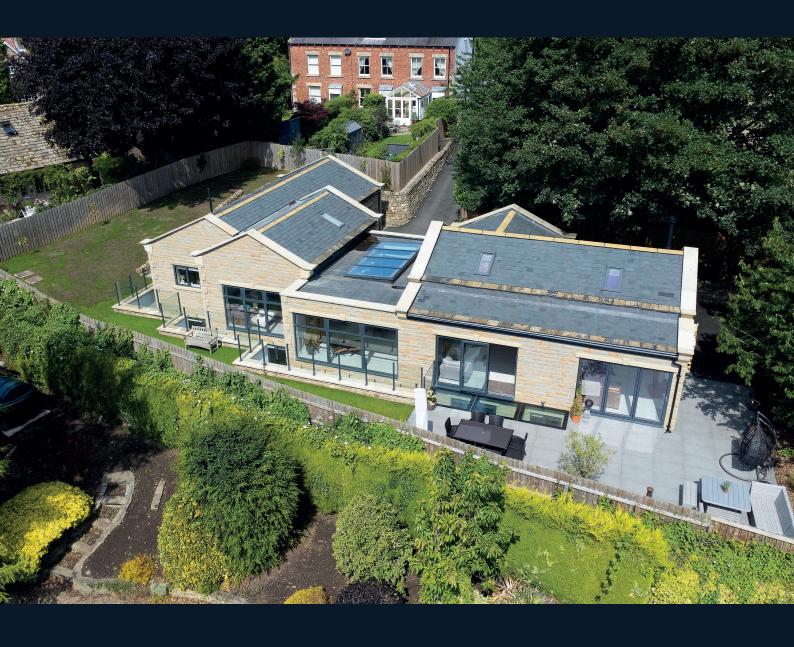

## FOLLY HILL HOUSE, SHAW LANE,

Farnham, HG5 9JE

A stunning and most individual six-bedroom new-build detached home offering extensive accommodation extending to in excess of 4,100 square feet.

This contemporary property has been skilfully built and developed to now reveal very stylish and flexible accommodation arranged over two levels.

#### **OUTSIDE**

A private security gate and long driveway lead to a double garage with electrically-operated up-and-over door.

Delightful, professionally landscaped garden incorporate a generous terrace and seating area, shaped lawned area to the side and attractive planting. Small woodland area to the side