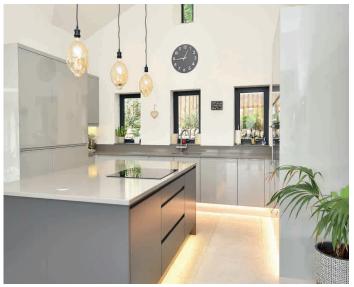

#### **GROUND FLOOR**

Front entrance door leads to an exceptional open-plan living space with tiled floor, incorporating a good-sized siting, dining and kitchen areas with bi-folding doors and windows to the rear. The stylish kitchen includes a central island, feature fitted appliances and granite work surfaces. Sliding doors lead to a formal living room with log-burner and feature bi-folding doors to two sides opening onto the terrace.