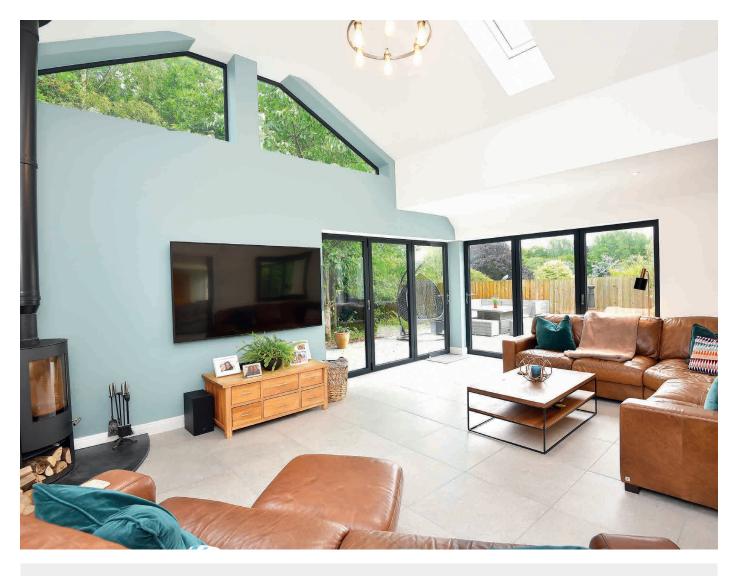

#### **GROUND FLOOR**

Front entrance door leads to an exceptional open-plan living space with tiled floor, incorporating a good-sized siting, dining and kitchen areas with bi-folding doors and windows to the rear. The stylish kitchen includes a central island, feature fitted appliances and granite work surfaces. Sliding doors lead to a formal living room with log-burner and feature bi-folding doors to two sides opening onto the terrace.