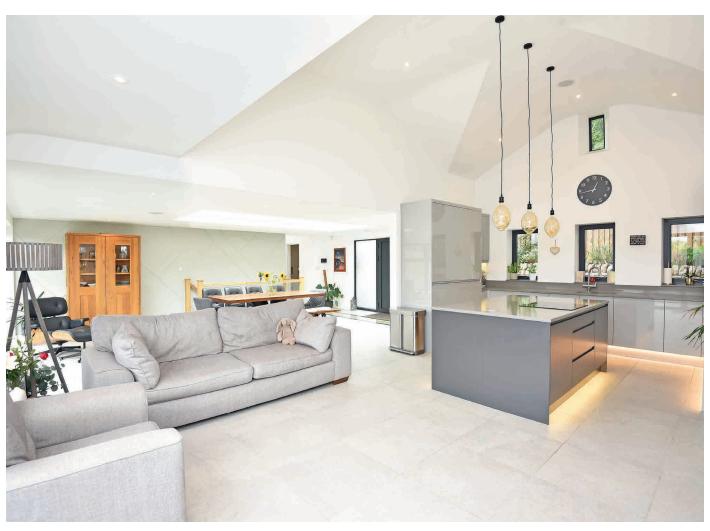

#### **GROUND FLOOR**

Front entrance door leads to an exceptional open-plan living space with tiled floor, incorporating a good-sized siting, dining and kitchen areas with bi-folding doors and windows to the rear. The stylish kitchen includes a central island, feature fitted appliances and granite work surfaces. Sliding doors lead to a formal living room with log-burner and feature bi-folding doors to two sides opening onto the terrace.