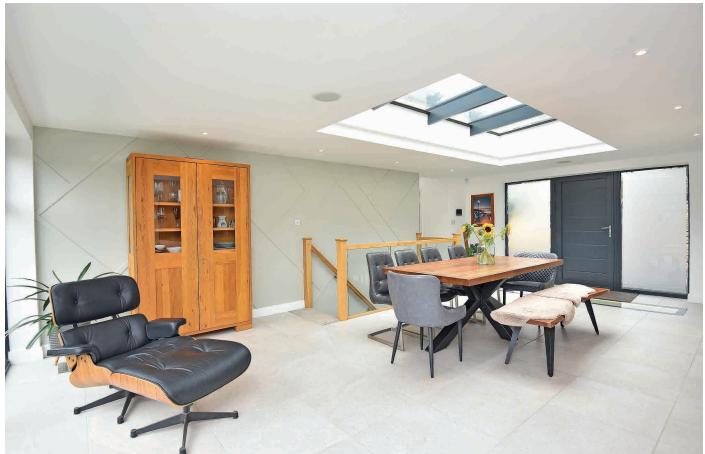

#### **GROUND FLOOR**

Front entrance door leads to an exceptional open-plan living space with tiled floor, incorporating a good-sized siting, dining and kitchen areas with bi-folding doors and windows to the rear. The stylish kitchen includes a central island, feature fitted appliances and granite work surfaces. Sliding doors lead to a formal living room with log-burner and feature bi-folding doors to two sides opening onto the terrace.

There are two further good-sized rooms which can either be used as further bedrooms, study or a media room, in addition to a fully tiled shower room. A second stairs leads down to a gym with fitted storage cupboards. Utility / Plant Room