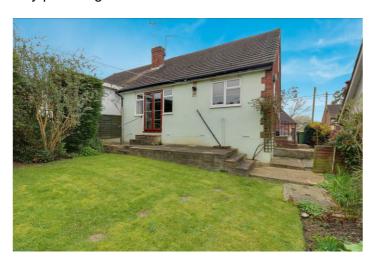

## 97 Lower Road, Hullbridge, SS5 6DD

£ 315,000

A three bedroom semi detached bungalow which is in need of some modernisation, but offers huge potential for extension to first floor, subject to the usual planning consents. Currently benefitting from spacious lounge, secluded rear garden and off street parking. Offered with no onward chain.

#### LOUNGE 13' 11" x 13' 11" max (4.24m x 4.24m)

French doors providing access to rear garden. Radiator. Gas fireplace. Door to kitchen.

#### **EXTERIOR.**

The **REAR GARDEN** commencing onto patio with steps down to lawn. Shed to remain. Spacious side way providing access to front.