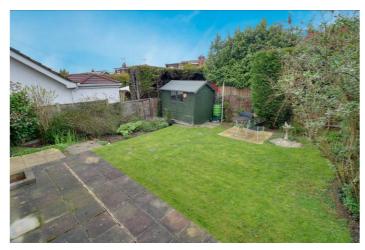

#### **EXTERIOR.**

The **REAR GARDEN** commencing onto patio with steps down to lawn. Shed to remain. Spacious side way providing access to front.