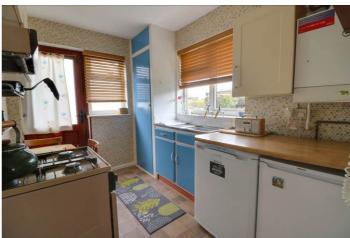

#### KITCHEN 9' 7" x 6' 11" (2.92m x 2.11m)

Window to side and rear aspects. Door providing access to rear garden. Base and eye level units incorporating roll edge work surface with an inset stainless steel sink drainer unit. Space for appliances. Space for freestanding cooker. Wall mounted boiler.