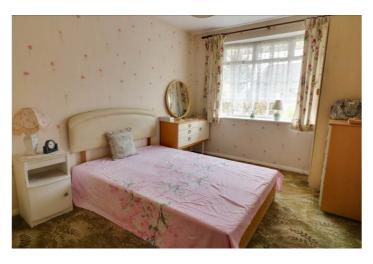

### BEDROOM ONE 12' 11" x 8' 10" (3.94m x 2.69m)

Window to front aspect. Radiator.

BEDROOM TWO 11' 5" x 8' (3.48m x 2.44m)

Window to side aspect. Radiator.

BEDROOM THREE 10' x 7' 6" (3.05m x 2.29m)

Window to front aspect. Radiator.