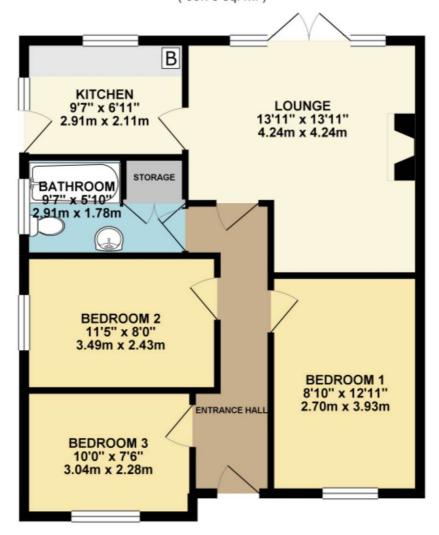

### BEDROOM ONE 12' 11" x 8' 10" (3.94m x 2.69m)

Window to front aspect. Radiator.

BEDROOM TWO 11' 5" x 8' (3.48m x 2.44m)

Window to side aspect. Radiator.

BEDROOM THREE 10' x 7' 6" (3.05m x 2.29m)

Window to front aspect. Radiator.

#### LOUNGE 13' 11" x 13' 11" max (4.24m x 4.24m)

French doors providing access to rear garden. Radiator. Gas fireplace. Door to kitchen.

#### KITCHEN 9' 7" x 6' 11" (2.92m x 2.11m)

Window to side and rear aspects. Door providing access to rear garden. Base and eye level units incorporating roll edge work surface with an inset stainless steel sink drainer unit. Space for appliances. Space for freestanding cooker. Wall mounted boiler.

#### **BATHROOM**

Window to side aspect. A three piece suite comprising bath, wash hand basin and low level wc. Double storage cupboard.

The **FRONT** has driveway providing off street parking for two/three vehicles.

#### GROUND FLOOR 643.26 sq. ft. (59.76 sq. m.)

#### TOTAL FLOOR AREA: 643.26 sq. ft. ( 59.76 sq. m.) approx.