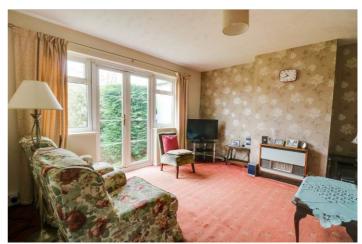

#### LOUNGE 13' 11" x 13' 11" max (4.24m x 4.24m)

French doors providing access to rear garden. Radiator. Gas fireplace. Door to kitchen.