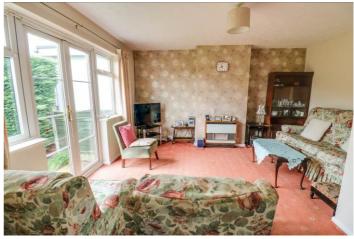

#### LOUNGE 13' 11" x 13' 11" max (4.24m x 4.24m)

French doors providing access to rear garden. Radiator. Gas fireplace. Door to kitchen.