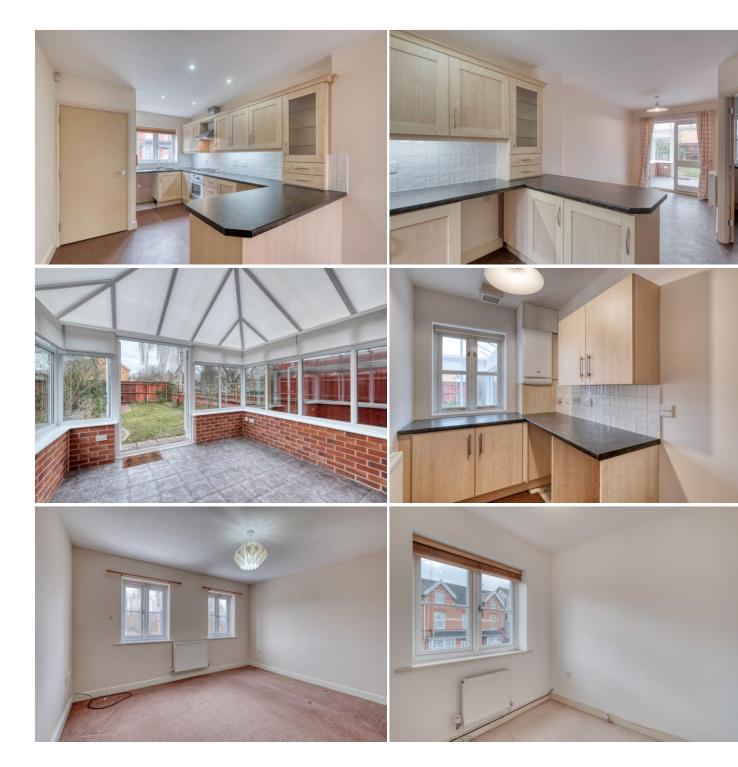

Description: This property is situated in the popular district of Smallwood, Redditch. The accommodation, in brief comprises: - A modern kitchen with integrated oven and space for free standing appliances, space for a table and chairs for more comfortable dining, access to the separate utility and opening doors to the conservatory. The first floor offers:- The lounge with dual aspect windows, The family bathroom with bath and shower over, sink and WC, the third bedroom of single use. The second floor offers the master bedroom and en-suite with a shower enclosure, sink and WC. A spacious second bedroom with front aspect window.