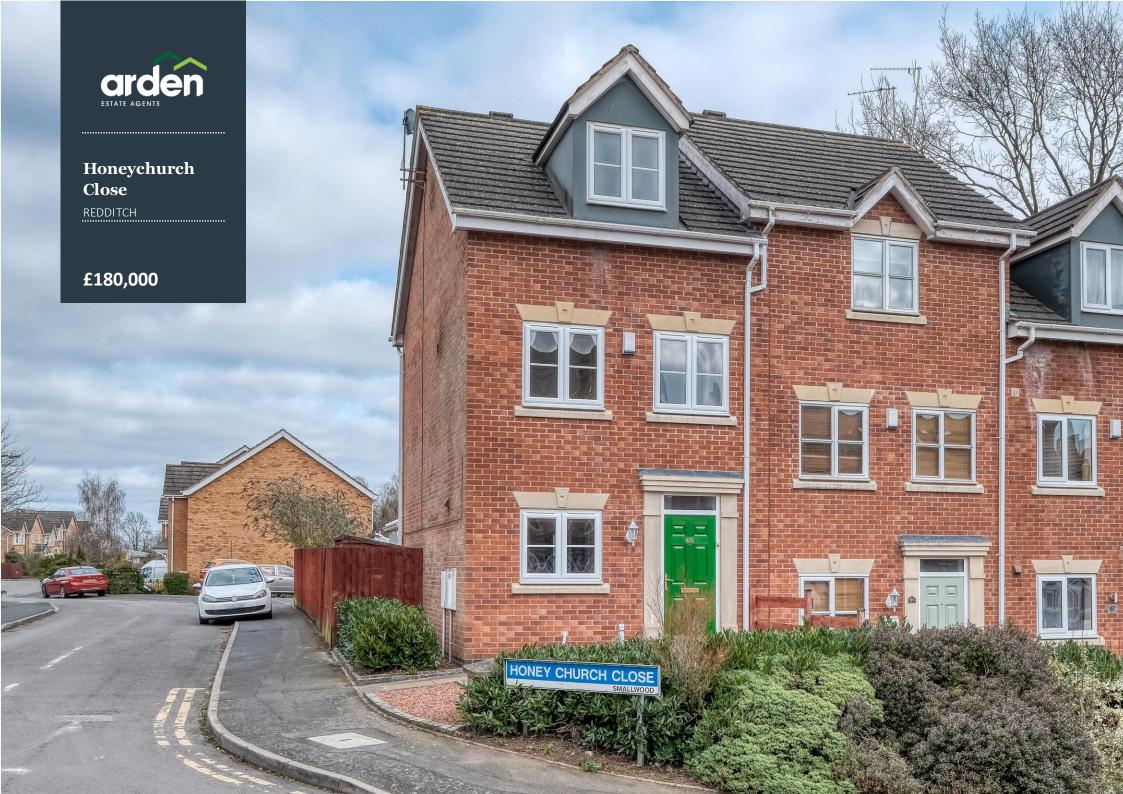

# Three Bedroom End Of Terrace Property

- THREE BEDROOMS
- THREE FLOORS
- KITCHEN/DINER
- SEPARATE UTILITY ROOM
- GUEST WC
- CONSERVATORY
- ALLOCATED PARKING
- FRONT AN D REAR GAR DENS

.....

Summary: A well presented three bedroom property set across three floors and benefiting from a separate utility, conservatory and allocated parking. This property is being offered with no onward chain.

Description: This property is situated in the popular district of Smallwood, Redditch. The accommodation, in brief comprises: - A modern kitchen with integrated oven and space for free standing appliances, space for a table and chairs for more comfortable dining, access to the separate utility and opening doors to the conservatory. The first floor offers:- The lounge with dual aspect windows, The family bathroom with bath and shower over, sink and WC, the third bedroom of single use. The second floor offers the master bedroom and en-suite with a shower enclosure, sink and WC. A spacious second bedroom with front aspect window.

Outside: The front aspect of the property is approached with mature shrubbery and a pathway leading to the main entrance. The rear garden has been beautifully presented with a neatly maintained lawn, gravel pathways and feature flower beds.

Location: Situated in Smallwood, the property is in close proximity to local amenities and within the catchment area local schooling. The town of Redditch offers easy access to motorway links (M42, Jct 2&3) and there are good rail and bus links. There are also excellent leisure and entertainment facilities along with cultural attractions, and the Kingfisher Shopping Centre.