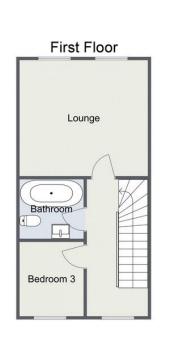

Description: This property is situated in the popular district of Smallwood, Redditch. The accommodation, in brief comprises: - A modern kitchen with integrated oven and space for free standing appliances, space for a table and chairs for more comfortable dining, access to the separate utility and opening doors to the conservatory. The first floor offers:- The lounge with dual aspect windows, The family bathroom with bath and shower over, sink and WC, the third bedroom of single use. The second floor offers the master bedroom and en-suite with a shower enclosure, sink and WC. A spacious second bedroom with front aspect window.

#### Room Dimensions:

Kitchen/Diner: 25'9" x 9'3" (7.86m x 2.84m) max Utility Room: 5'8" x 10'0" (1.74m x 3.05m) max WC 5'6" x 3'3" (1.70m x 1.01m) Conservatory: 9'4" x 10'9" (2.85m x 3.30m) Stairs To First Floor Landing Lounge: 11'10" x 12'11" (3.61m x 3.94m) Bedroom Three: 7'5" x 6'5" (2.27m x 1.96m) Bathroom: 5'11" x 6'5" (1.82m x 1.97m) Stairs To Second Floor Landing Master Bedroom: 11'10" x 12'11" (3.61m x 3.94m) max En Suite: 5'9" x 6'4" (1.77m x 1.94m) max

# Honeychurch Close, Redditch

Approx 102.8 sq m 1106.5 sq ft

For illustrative purposes only. Decorative finishes, fixtures & fittings do not represent the current state of the property. Measurements are approximate & not to scale. Floor Plans made using RoomSketcher.