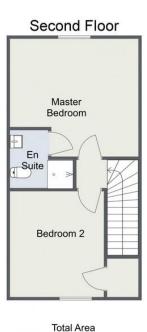

Description: This property is situated in the popular district of Smallwood, Redditch. The accommodation, in brief comprises: - A modern kitchen with integrated oven and space for free standing appliances, space for a table and chairs for more comfortable dining, access to the separate utility and opening doors to the conservatory. The first floor offers:- The lounge with dual aspect windows, The family bathroom with bath and shower over, sink and WC, the third bedroom of single use. The second floor offers the master bedroom and en-suite with a shower enclosure, sink and WC. A spacious second bedroom with front aspect window.

#### Room Dimensions:

Kitchen/Diner: 25'9" x 9'3" (7.86m x 2.84m) max Utility Room: 5'8" x 10'0" (1.74m x 3.05m) max WC 5'6" x 3'3" (1.70m x 1.01m) Conservatory: 9'4" x 10'9" (2.85m x 3.30m) Stairs To First Floor Landing Lounge: 11'10" x 12'11" (3.61m x 3.94m) Bedroom Three: 7'5" x 6'5" (2.27m x 1.96m) Bathroom: 5'11" x 6'5" (1.82m x 1.97m) Stairs To Second Floor Landing Master Bedroom: 11'10" x 12'11" (3.61m x 3.94m) max En Suite: 5'9" x 6'4" (1.77m x 1.94m) max

# Honeychurch Close, Redditch

Approx 102.8 sq m 1106.5 sq ft

For illustrative purposes only. Decorative finishes, fixtures & fittings do not represent the current state of the property. Measurements are approximate & not to scale. Floor Plans made using RoomSketcher.