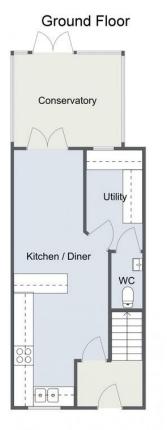

#### Room Dimensions:

Kitchen/Diner: 25'9" x 9'3" (7.86m x 2.84m) max Utility Room: 5'8" x 10'0" (1.74m x 3.05m) max WC 5'6" x 3'3" (1.70m x 1.01m) Conservatory: 9'4" x 10'9" (2.85m x 3.30m) Stairs To First Floor Landing Lounge: 11'10" x 12'11" (3.61m x 3.94m) Bedroom Three: 7'5" x 6'5" (2.27m x 1.96m) Bathroom: 5'11" x 6'5" (1.82m x 1.97m) Stairs To Second Floor Landing Master Bedroom: 11'10" x 12'11" (3.61m x 3.94m) max En Suite: 5'9" x 6'4" (1.77m x 1.94m) max

# Honeychurch Close, Redditch

Approx 102.8 sq m 1106.5 sq ft

For illustrative purposes only. Decorative finishes, fixtures & fittings do not represent the current state of the property. Measurements are approximate & not to scale. Floor Plans made using RoomSketcher.