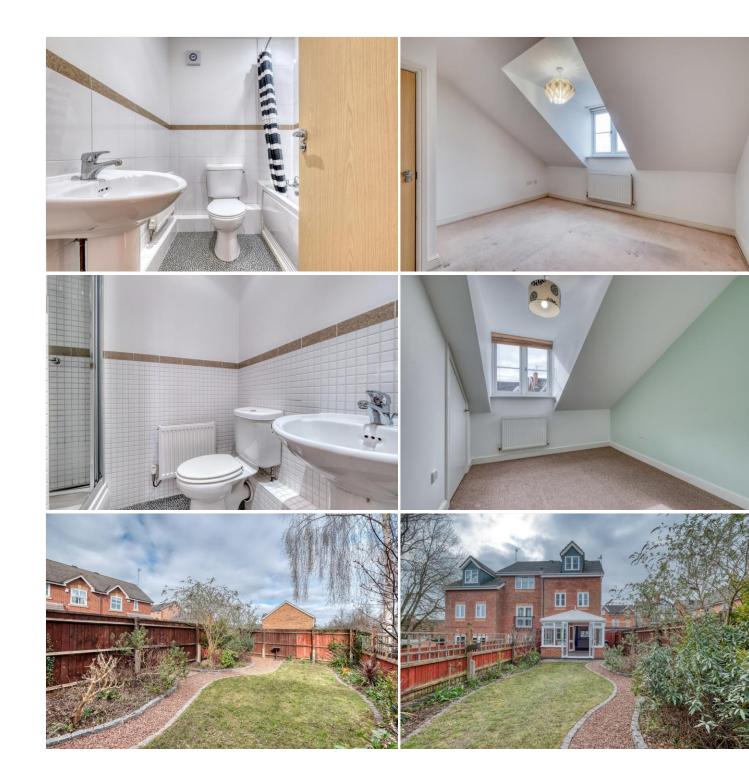

Description: This property is situated in the popular district of Smallwood, Redditch. The accommodation, in brief comprises: - A modern kitchen with integrated oven and space for free standing appliances, space for a table and chairs for more comfortable dining, access to the separate utility and opening doors to the conservatory. The first floor offers:- The lounge with dual aspect windows, The family bathroom with bath and shower over, sink and WC, the third bedroom of single use. The second floor offers the master bedroom and en-suite with a shower enclosure, sink and WC. A spacious second bedroom with front aspect window.

Outside: The front aspect of the property is approached with mature shrubbery and a pathway leading to the main entrance. The rear garden has been beautifully presented with a neatly maintained lawn, gravel pathways and feature flower beds.