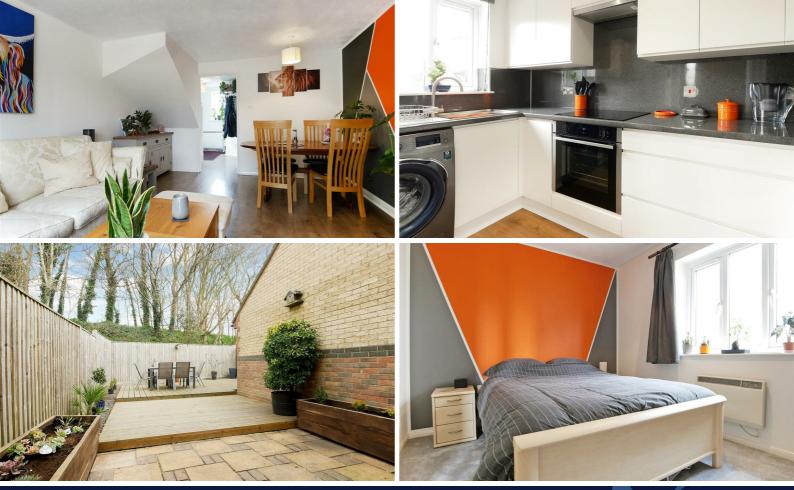

Offered for sale in superb condition throughout, the property benefits from electric heating and recently replaced UPVC doors and windows (replaced 2018)

The main living room is a bright room with ample space for dining table and chairs together with patio doors which open onto the rear garden.

The stylish refitted kitchen has been fitted with a range of contemporary units and work surfaces, together with an integrated oven, hob and extractor unit. There is space and plumbing for a washing machine as well as space for a fridge freezer.

Outside, the low maintenance rear garden has a paved patio area and an area of raised decking with borders. There is small open plan front garden together with driveway parking for 2 cars.

There is an attached garage with double doors, power and light.