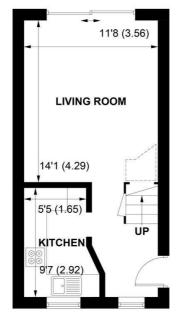

11'8 (3.56) **BEDROOM 1** 8'8 (2.64) DN 8'4 (2.64) **BEDROOM 2** 11'8 (3.56)

**GROUND FLOOR** 

**FIRST FLOOR** 

APPROXIMATE GROSS INTERNAL AREA = 567 SQ FT / 52.7 SQ M

NOT TO SCALE (For illustrative purposes only as defined by RICS Code of Measuring Practice) 2021 ©