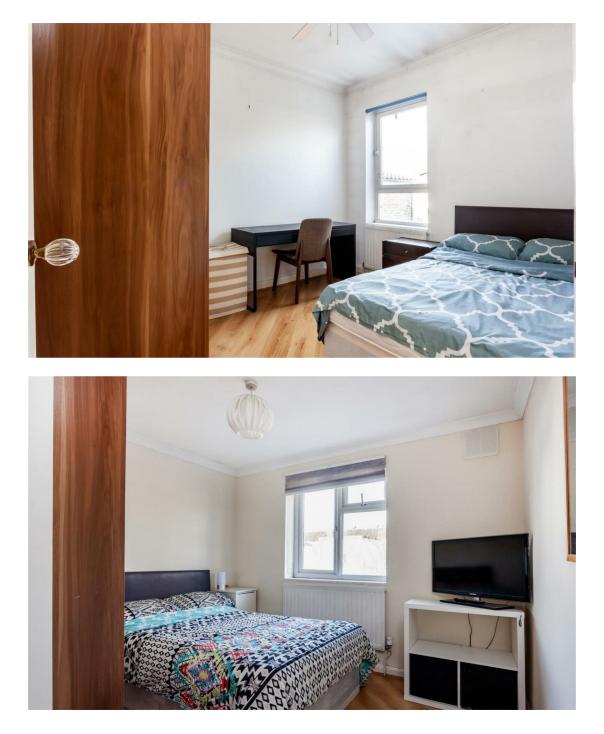

The property itself comprises a bright living room at the front of the house, which leads into the open plan kitchen and dining room at the back of the house, with 2 doors to the large decked garden to the rear, which is a fantastic space for entertaining. The kitchen has been finished to a modern standard and has integrated appliances and plenty of storage space. There is also a separate WC downstairs. The upper floor of the house consists of three double bedrooms, one slightly larger being the master room and a family bathroom. The property will be fully redecorated before a new tenancy starts.