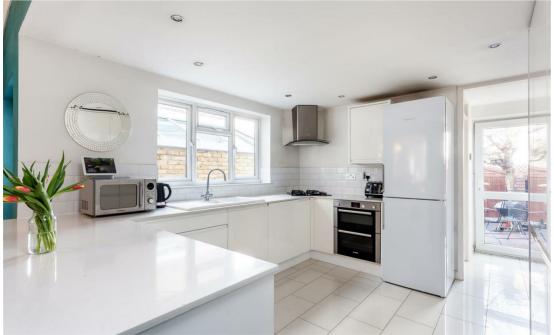

The property itself comprises a bright living room at the front of the house, which leads into the open plan kitchen and dining room at the back of the house, with 2 doors to the large decked garden to the rear, which is a fantastic space for entertaining. The kitchen has been finished to a modern standard and has integrated appliances and plenty of storage space. There is also a separate WC downstairs. The upper floor of the house consists of three double bedrooms, one slightly larger being the master room and a family bathroom. The property will be fully redecorated before a new tenancy starts.