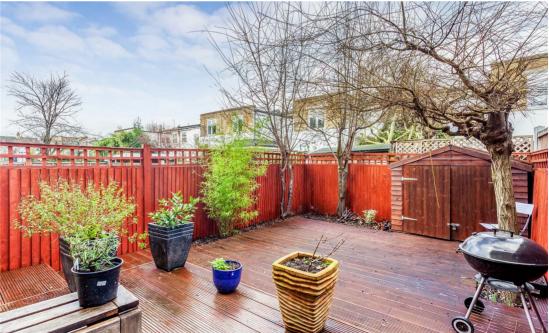

# Tredegar Road, E3

MØVELI

- Three Double Bedrooms
- One Bathroom & Separate WC
- Terraced House With Period Features
- Private Garden With Decking
- Fantastic Location With Great Transport Links
- Modern Kitchen With Ample Storage
- Victoria Park & Regents Canal Close By
- Roman Road On The Doorstep
- Newly Redecorated Throughout
- 1036 Sq. Ft / 96.25 Sq. M

The property itself comprises a bright living room at the front of the house, which leads into the open plan kitchen and dining room at the back of the house, with 2 doors to the large decked garden to the rear, which is a fantastic space for entertaining. The kitchen has been finished to a modern standard and has integrated appliances and plenty of storage space. There is also a separate WC downstairs. The upper floor of the house consists of three double bedrooms, one slightly larger being the master room and a family bathroom. The property will be fully redecorated before a new tenancy starts.