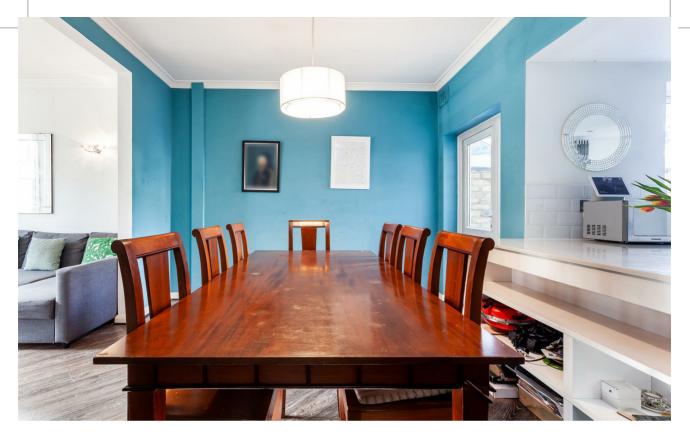

The property itself comprises a bright living room at the front of the house, which leads into the open plan kitchen and dining room at the back of the house, with 2 doors to the large decked garden to the rear, which is a fantastic space for entertaining. The kitchen has been finished to a modern standard and has integrated appliances and plenty of storage space. There is also a separate WC downstairs. The upper floor of the house consists of three double bedrooms, one slightly larger being the master room and a family bathroom. The property will be fully redecorated before a new tenancy starts.