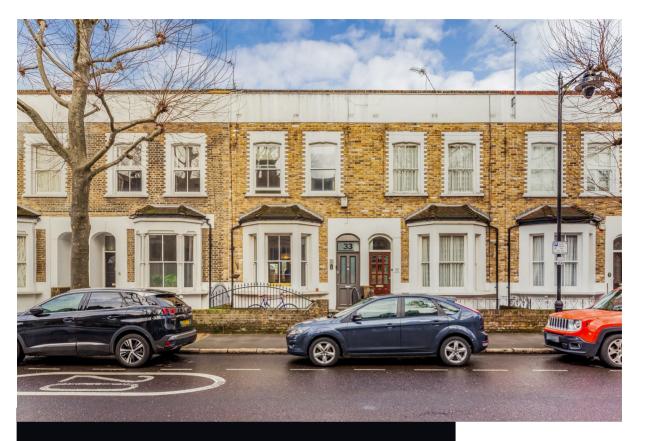

## Tredegar Road, E3

3 BED House - Terraced | 1036.00 sq ft |

This spacious, beautifully presented and newly redecorated throughout three double bedroom terraced house is located in the heart of Tredegar Square Conservation Area, moments from Mile End and Bow Road Stations.

The location of this property means that both Mile End (Central and District Line) and Bow Road (District Line) Stations are within easy reach, and there are plenty of convenient bus and main cycle routes on the doorstep which make commuting into the City and further Central London extremely easy. The