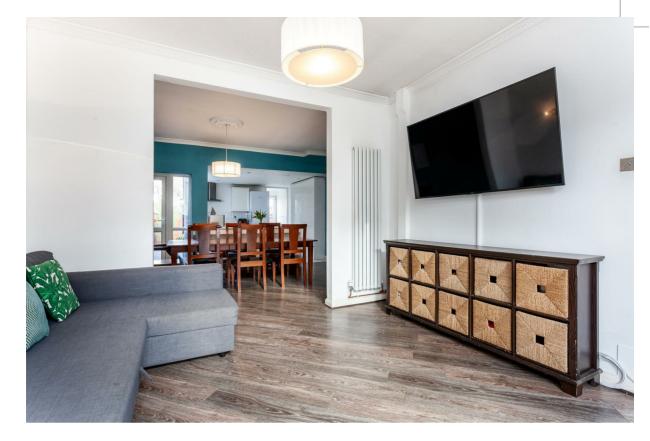

The property itself comprises a bright living room at the front of the house, which leads into the open plan kitchen and dining room at the back of the house, with 2 doors to the large decked garden to the rear, which is a fantastic space for entertaining. The kitchen has been finished to a modern standard and has integrated appliances and plenty of storage space. There is also a separate WC downstairs. The upper floor of the house consists of three double bedrooms, one slightly larger being the master room and a family bathroom. The property will be fully redecorated before a new tenancy starts.