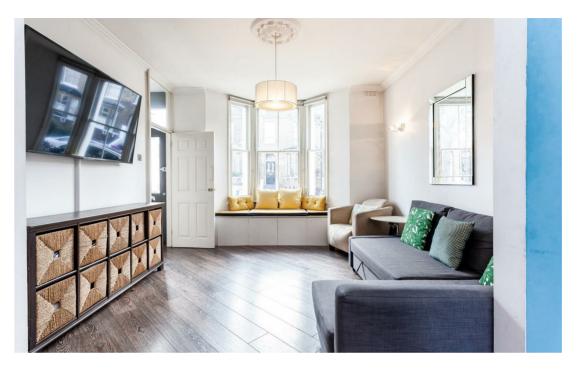

The property itself comprises a bright living room at the front of the house, which leads into the open plan kitchen and dining room at the back of the house, with 2 doors to the large decked garden to the rear, which is a fantastic space for entertaining. The kitchen has been finished to a modern standard and has integrated appliances and plenty of storage space. There is also a separate WC downstairs. The upper floor of the house consists of three double bedrooms, one slightly larger being the master room and a family bathroom. The property will be fully redecorated before a new tenancy starts.