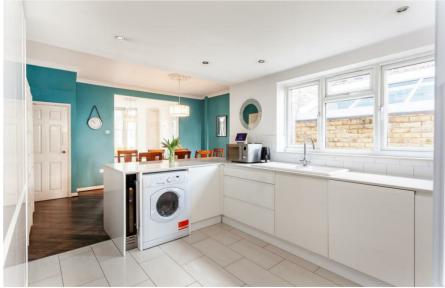

The property itself comprises a bright living room at the front of the house, which leads into the open plan kitchen and dining room at the back of the house, with 2 doors to the large decked garden to the rear, which is a fantastic space for entertaining. The kitchen has been finished to a modern standard and has integrated appliances and plenty of storage space. There is also a separate WC downstairs. The upper floor of the house consists of three double bedrooms, one slightly larger being the master room and a family bathroom. The property will be fully redecorated before a new tenancy starts.