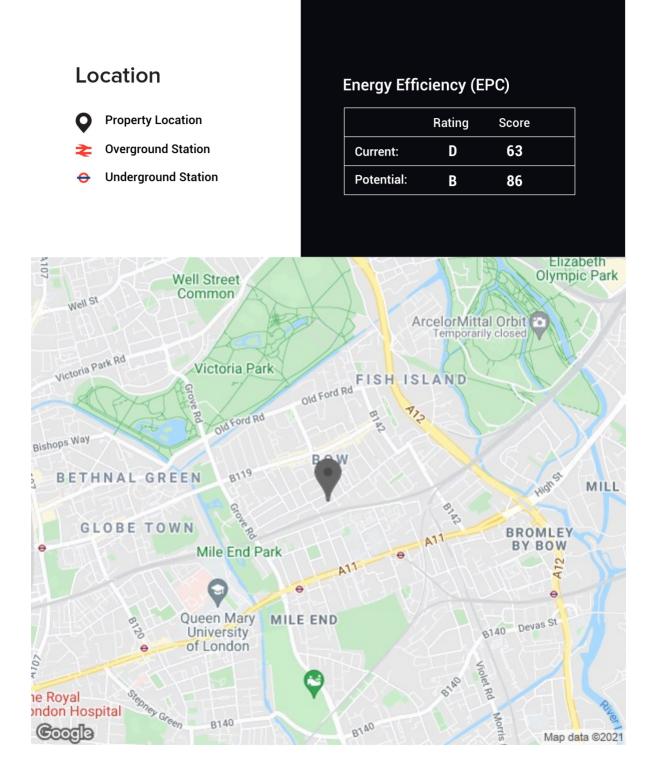

The location of this property means that both Mile End (Central and District Line) and Bow Road (District Line) Stations are within easy reach, and there are plenty of convenient bus and main cycle routes on the doorstep which make commuting into the City and further Central London extremely easy. The

property is surrounded by local amenities and various attractions; the beautiful Victoria Park is on the doorstep as well as Mile End Park and Regents Canal, which can take you to London Fields further north. You are spoiled for choice when it comes to local pubs with The Lord Tredegar, Morgan Arms and The Coborn all within a short distance, as well as a variety of shops, restaurants and cafes, which make up Victoria Park Village and Roman Road.