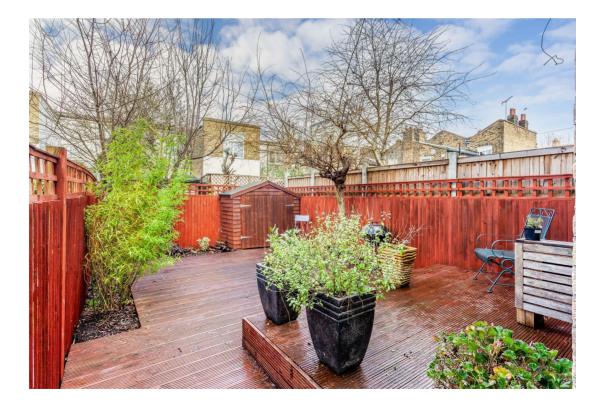

The property itself comprises a bright living room at the front of the house, which leads into the open plan kitchen and dining room at the back of the house, with 2 doors to the large decked garden to the rear, which is a fantastic space for entertaining. The kitchen has been finished to a modern standard and has integrated appliances and plenty of storage space. There is also a separate WC downstairs. The upper floor of the house consists of three double bedrooms, one slightly larger being the master room and a family bathroom. The property will be fully redecorated before a new tenancy starts.