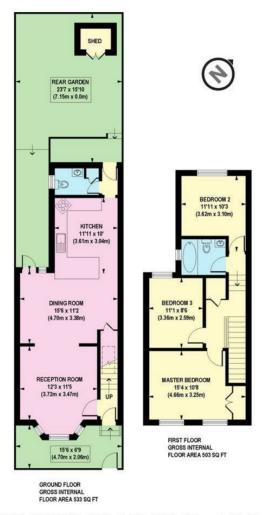

### Floor plan

#### 1036.00 sq ft

#### APPROX. GROSS INTERNAL FLOOR AREA 1036 sq. ft / 96.25 sq. m (Excluding Shed)

Floorplan is for illustrative purposes only and is not to scale. Every attempt has been made to ensure the accuracy of the floorplan shown, however all measurements, fluxtures, fittings and data shown are an approximate interpretation for illustrative purposes only. Liability for errors, omissions or mis-statement through negligence or otherwise is hereby excluded.