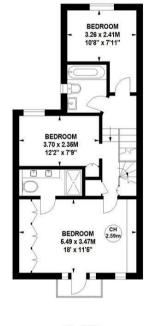

## Blandford Road, W4

Approximate gross internal area 139.44 sq m / 1501 sq ft (Including Eaves Storage)

First Floor

Second Floor

Not to scale, for guidance only and must not be relied upon as a statement of fact.

## THE PROPERTY

A beautifully refurbished picture perfect property located on this sought after residential road in the Bedford Park conservation area. The house has been sympathetically extended and refurbished to a very high standard with a clever design that links all the ground floor areas whilst maintaining defined spaces. The accommodation comprises a formal south-facing reception room with wood burning stove and pocket doors that open the reception to the entrance hall, a second reception room with chimney breast removed to allow for a large TV/snug area, extended L-shape kitchen/dining room with bespoke fitted kitchen with built-in Meile appliances, private landscaped garden, full-width south facing master bedroom with fitted wardrobes, luxury ensuite shower room and balcony, three further double bedrooms, family bathroom, top floor WC, ground floor WC, underfloor heating throughout the ground floor and eaves storage. The house is a short walk from numerous amenities including the independent retailers on Turnham Green Terrace and the extensive facilities on Chiswick High Road. Transport links include Turnham Green Station, local bus routes and the A4/M4 for routes in and out of London.