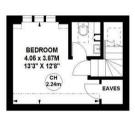

## Blandford Road, W4

Approximate gross internal area 139.44 sq m / 1501 sq ft (Including Eaves Storage)

First Floor

Second Floor

Not to scale, for guidance only and must not be relied upon as a statement of fact.

## THE PROPERTY

A beautifully refurbished picture perfect property located on this sought after residential road in the Bedford Park conservation area. The house has been sympathetically extended and refurbished to a very high standard with a clever design that links all the ground floor areas whilst maintaining defined spaces. The accommodation comprises a formal south-facing reception room with wood burning stove and pocket doors that open the reception to the entrance hall, a second reception room with chimney breast removed to allow for a large TV/snug area, extended L-shape kitchen/dining room with bespoke fitted kitchen with built-in Meile appliances, private landscaped garden, full-width south facing master bedroom with fitted wardrobes, luxury ensuite shower room and balcony, three further double bedrooms, family bathroom, top floor WC, ground floor WC, underfloor heating throughout the ground floor and eaves storage. The house is a short walk from numerous amenities including the independent retailers on Turnham Green Terrace and the extensive facilities on Chiswick High Road. Transport links include Turnham Green Station, local bus routes and the A4/M4 for routes in and out of London.