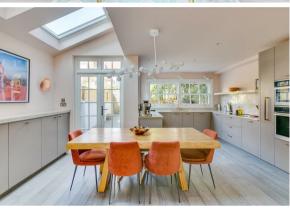

Blandford Road, London, W4 1DU Offers In Excess Of £1,700,000

Beautifully refurbished period property

GARDEN

5.69 x 5.51M

KITCHEN/ DINING

ROOM 8.70 x 5.29M

RECEPTION

ROOM

4.13 x 3.96M

13'7" x 13'

GARDEN

**Ground Floor** 

- Clever design of the ground floor
- Bedford Park conservation area

- Bespoke fitted kitchen with Meile appliances
- Sought after residential street
- Close to tube and shops

## THE PROPERTY

A beautifully refurbished picture perfect property located on this sought after residential road in the Bedford Park conservation area. The house has been sympathetically extended and refurbished to a very high standard with a clever design that links all the ground floor areas whilst maintaining defined spaces. The accommodation comprises a formal south-facing reception room with wood burning stove and pocket doors that open the reception to the entrance hall, a second reception room with chimney breast removed to allow for a large TV/snug area, extended L-shape kitchen/dining room with bespoke fitted kitchen with built-in Meile appliances, private landscaped garden, full-width south facing master bedroom with fitted wardrobes, luxury ensuite shower room and balcony, three further double bedrooms, family bathroom, top floor WC, ground floor WC, underfloor heating throughout the ground floor and eaves storage. The house is a short walk from numerous amenities including the independent retailers on Turnham Green Terrace and the extensive facilities on Chiswick High Road. Transport links include Turnham Green Station, local bus routes and the A4/M4 for routes in and out of London.