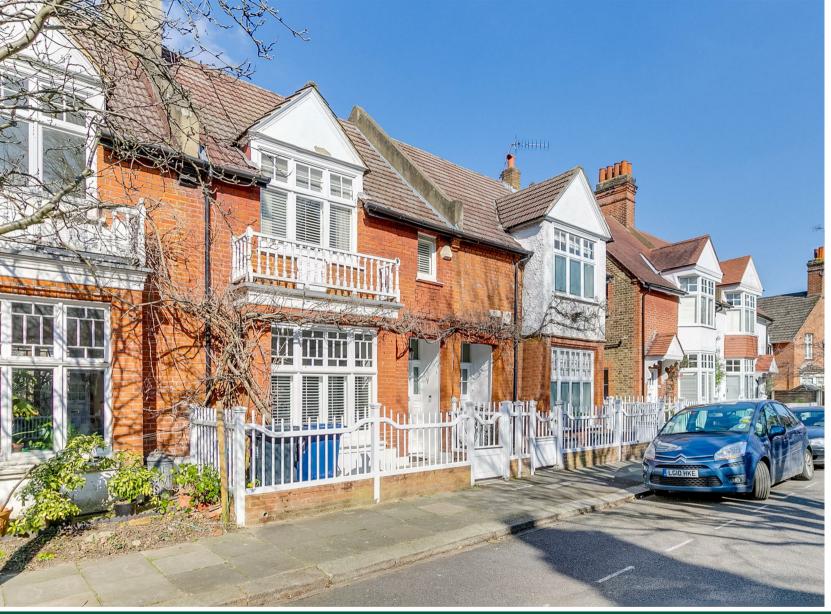

Blandford Road, London, W4 1DU Offers In Excess Of £1,700,000

Beautifully refurbished period property

GARDEN

5.69 x 5.51M

KITCHEN/ DINING

ROOM 8.70 x 5.29M

RECEPTION

ROOM

## THE PROPERTY

A beautifully refurbished picture perfect property located on this sought after residential road in the Bedford Park conservation area. The house has been sympathetically extended and refurbished to a very high standard with a clever design that links all the ground floor areas whilst maintaining defined spaces. The accommodation comprises a formal south-facing reception room with wood burning stove and pocket doors that open the reception to the entrance hall, a second reception room with chimney breast removed to allow for a large TV/snug area, extended L-shape kitchen/dining room with bespoke fitted kitchen with built-in Meile appliances, private landscaped garden, full-width south facing master bedroom with fitted wardrobes, luxury ensuite shower room and balcony, three further double bedrooms, family bathroom, top floor WC, ground floor WC, underfloor heating throughout the ground floor and eaves storage. The house is a short walk from numerous amenities including the independent retailers on Turnham Green Terrace and the extensive facilities on Chiswick High Road. Transport links include Turnham Green Station, local bus routes and the A4/M4 for routes in and out of London.