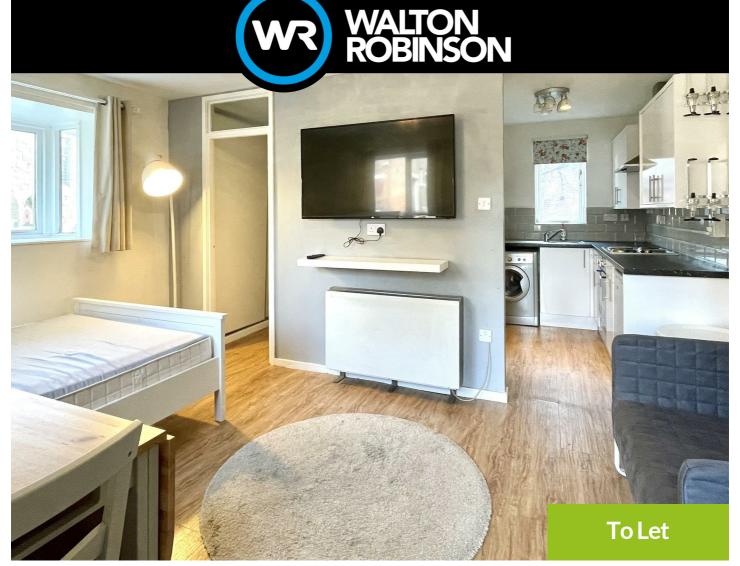

## 19 Charlotte Mews, NE1 4XH

£575

FANTASTIC ground floor studio apartment located in the popular development of Charlotte Mews. The property is situated right in the heart of the City Centre providing easy access to BOTH UNIVERSITIES as well as the RVI making it ideal for students and professionals alike. There are also a number of amenities on offer with shops, bars and restaurants nearby.

This well-presented and MODERN studio apartment is well equipped with an open plan kitchen featuring an integrated electric oven/hob, fridge and automatic washing machine. There is a good size shower room with hand basin, W/C and wall to wall mirror. Alongside the bathroom is the DRESSING ROOM with EXCELLENT storage facilities. The living area features a double bed with the addition of a sofa, dining table and chairs and a large LCD TV.

- Studio
- Modern Kitchen
- LCDTV
- Central Location
- Electric Heaters

- Spacious Living
- Shower Room
- Laminate Flooring
- Integrated Storage
- AVAIL 20/09/2021 19/09/2022