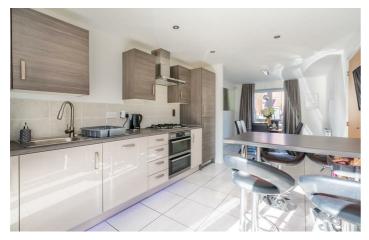

### Great Park, NE13 9DB

\*\*360 Virtual Tour\*\* Available 12th April 2021 - Rent £1300pcm - 4 Bedroom Detached House - Garage - Large Driveway - Great sized rear garden - Very sought after property style - En-suite master - Home office - double bedrooms - separate w/c - 12-month contract minimum - Viewings Appointments available from the 6th April.

## 93 Greville Gardens

Great Park, NE13 9DB

- \*\*360 Virtual Available Tour\*\*
  - 12th April 2021
- Rent £1300pcm
- 4 BedroomGarage Detached House
- Large Driveway

- Great sized rear garden
- Very soughtEn-suite after property style
  - master