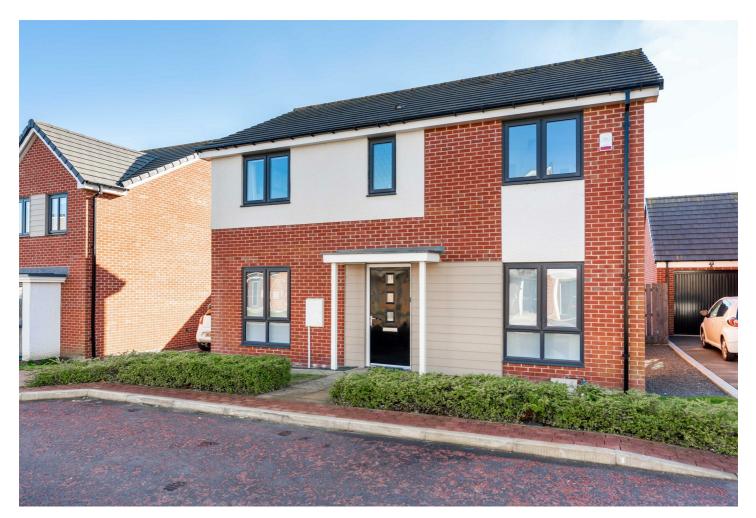

# 93 Greville Gardens

### Great Park, NE13 9DB

\*\*360 Virtual Tour\*\* Available 12th April 2021 - Rent £1300pcm - 4 Bedroom Detached House - Garage - Large Driveway - Great sized rear garden - Very sought after property style - En-suite master - Home office - double bedrooms - separate w/c - 12-month contract minimum - Viewings Appointments available from the 6th April.

## £1,300 Per Month

## 93 Greville Gardens

Great Park, NE13 9DB

- \*\*360 Virtual Available Tour\*\*
  - 12th April 2021
- Rent £1300pcm
- 4 BedroomGarage Detached House
- Large Driveway

- Great sized rear garden
- Very soughtEn-suite after property style
  - master