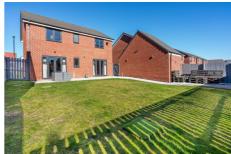

### Great Park, NE13 9DB

\*\*360 Virtual Tour\*\* Available 12th April 2021 - Rent £1300pcm - 4 Bedroom Detached House - Garage - Large Driveway - Great sized rear garden - Very sought after property style - En-suite master - Home office - double bedrooms - separate w/c - 12-month contract minimum - Viewings Appointments available from the 6th April.

## 93 Greville Gardens

Great Park, NE13 9DB

- \*\*360 Virtual Available Tour\*\*
  - 12th April 2021
- Rent £1300pcm
- 4 BedroomGarage Detached House
- Large Driveway

- Great sized rear garden
- Very soughtEn-suite after property style
  - master