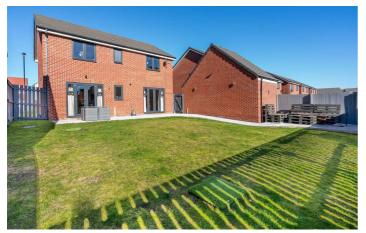

### Great Park, NE13 9DB

\*\*360 Virtual Tour\*\* Available 12th April 2021 - Rent £1300pcm - 4 Bedroom Detached House - Garage - Large Driveway - Great sized rear garden - Very sought after property style - En-suite master - Home office - double bedrooms - separate w/c - 12-month contract minimum - Viewings Appointments available from the 6th April.

## 93 Greville Gardens

Great Park, NE13 9DB

- \*\*360 Virtual Available Tour\*\*
  - 12th April 2021
- Rent £1300pcm
- 4 BedroomGarage Detached House
- Large Driveway

- Great sized rear garden
- Very soughtEn-suite after property style
  - master