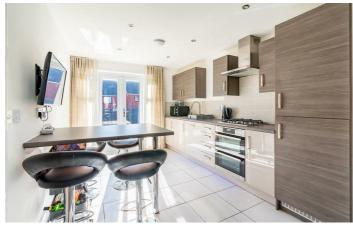

### Great Park, NE13 9DB

\*\*360 Virtual Tour\*\* Available 12th April 2021 - Rent £1300pcm - 4 Bedroom Detached House - Garage - Large Driveway - Great sized rear garden - Very sought after property style - En-suite master - Home office - double bedrooms - separate w/c - 12-month contract minimum - Viewings Appointments available from the 6th April.

## 93 Greville Gardens

Great Park, NE13 9DB

- \*\*360 Virtual Available Tour\*\*
  - 12th April 2021
- Rent £1300pcm
- 4 BedroomGarage Detached House
- Large Driveway

- Great sized rear garden
- Very soughtEn-suite after property style
  - master